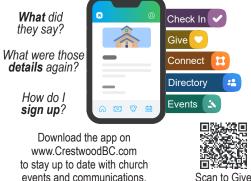

## VISITOR CENTER

We're thankful you could join us today. For more information about Crestwood, or to let us know that you were here, please scan the QR code or fill out a blue card.

Children in grades K-2nd are invited to **Treehouse Children's Worship** at the beginning of the sermon. If you don't have a parent tag, please escort them to get one.

# EVENTS

Event details and registrations are found on our website or on the Church Center App.