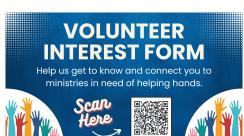

### Reminder

**D-Group Facilitator Meeting** 

This Wednesday @ 5:30 P.M.

If you're interested in joining a D-Group, request more information by calling the office, or filling out the form found on Church Center.