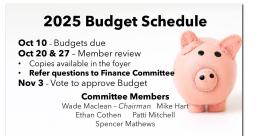

#### Giving

Monthly Budget - \$90,750.00 Monthly Receipts - \$121,009.55 Weekly Receipts - \$46,733.77

**Building Fund** 

Monthly Receipts - \$5,665.00

Attendance - 9/15

Small Group Bible Study - 232 Worship - 297 Preschool & Children's Church - 32