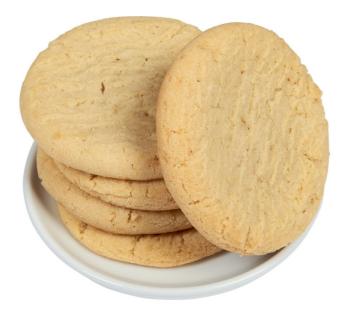

# DOUGH, COOKIE SUGAR 1.5 OZ TFF FROZEN

### Ingredients

ENRICHED BLEACHED FLOUR (BLEACHED WHEAT FLOUR, MALTED BARLEY FLOUR, NIACIN, IRON, THIAMINE MONONITRATE, RIBOFLAVIN, FOLIC ACID), SUGAR, PALM OIL, EGGS, CONTAINS 2% OR LESS OF: BUTTER (CREAM [MILK], LACTIC ACID), SALT, BAKING SODA, WATER, NATURAL AND ARTIFICIAL FLAVOR, SOYBEAN OIL, ANNATTO (COLOR). CONTAINS: EGGS, MILK, WHEAT MADE IN A FACILITY THAT ALSO PROCESSES PEANUTS, SOY, AND TREE NUTS (ALMONDS, COCONUT, MACADAMIA NUTS, PECANS)