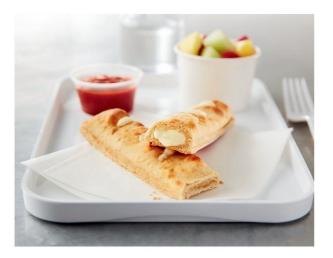

# BREADSTICK, CHEESE STUFFED WHOLE-GRAIN-RICH 2.1 OZ CHILD-NUTRITION RAW FROZ

#### Ingredients

INGREDIENTS: CRUST: FLOUR BLEND (WHITE WHOLE WHEAT FLOUR, ENRICHED FLOUR [WHEAT FLOUR, MALTED BARLEY FLOUR, NIACIN, REDUCED IRON, THIAMINE MONONITRATE, RIBOFLAVIN, FOLIC ACID]), WATER, ISOLATED SOY PROTEIN, VEGETABLE OIL (SOYBEAN AND/OR CANOLA OIL), CONTAINS 2% OR LESS OF: WHEAT GLUTEN, YEAST, SUGAR, SEA SALT, DOUGH CONDITIONER (ENZYMES, CONTAINS ONE OR MORE OF THE FOLLOWING: DATEM, CALCIUM CARBONATE, WHEAT GLUTEN, GUAR GUM, ASCORBIC ACID, CHERRY POWDER), SODIUM ACID PYROPHOSPHATE, BAKING SODA, DEXTROSE, SOY LECITHIN, SALT, WHEAT STARCH, MODIFIED FOOD STARCH. FILLING: LOW MOISTURE PART SKIM MOZZARELLA CHEESE (PART SKIM MILK, CHEESE CULTURES, SALT, ENZYMES), WATER, NONFAT DRY MILK, CONTAINS 2% OR LESS OF: MODIFIED FOOD STARCH, MOZZARELLA CHEESE POWDER (LOW MOISTURE PART SKIM MOZZARELLA CHEESE (PART SKIM MILK, CHEESE CULTURES, SALT, ENZYMES), WATER, NONFAT DRY MILK, CONTAINS 2% OR LESS OF: MODIFIED FOOD STARCH, MOZZARELLA CHEESE POWDER (LOW MOISTURE PART SKIM MOZZARELLA CHEESE (PART SKIM MILK, CHEESE CULTURES, SALT, ENZYMES), WATER, NONFAT DRY MILK, CONTAINS 2% OR LESS OF: MODIFIED FOOD STARCH, MOZZARELLA CHEESE POWDER (LOW MOISTURE PART SKIM MOZZARELLA CHEESE [PART-SKIM MILK, CHEESE CULTURE, SALT, ENZYMES], WHEY, SALT, CONTAINS LESS THAN 2% OF SODIUM PHOSPHATE, LACTIC ACID), WHEY PROTEIN CONCENTRATE, MALTODEXTRIN, ISOLATED SOY PROTEIN, DRIED WHOLE EGGS, CITRIC ACID, SODIUM CITRATE, CHEESE POWDER (CHEDDAR CHEESE [MILK, CHEESE CULTURE, SALT, ENZYMES], BUTTER [CREAM, SALT], MODIFIED FOOD STARCH, SODIUM PHOSPHATE, ENZYMES), SALT, DRIED GARLIC.