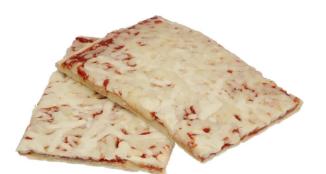

# BREADSTICK, CHEESE STUFFED WHOLE-GRAIN-RICH 2.1 OZ CHILD-NUTRITION RAW FROZ

#### Ingredients

INGREDIENTS: CRUST: FLOUR BLEND (WHITE WHOLE WHEAT FLOUR, ENRICHED FLOUR [WHEAT FLOUR, MALTED BARLEY FLOUR, NIACIN, REDUCED IRON, THIAMINE MONONITRATE, RIBOFLAVIN, FOLIC ACID]), WATER, ISOLATED SOY PROTEIN, VEGETABLE OIL (SOYBEAN AND/OR CANOLA OIL), CONTAINS 2% OR LESS OF: WHEAT GLUTEN, YEAST, SUGAR, SEA SALT, DOUGH CONDITIONER (ENZYMES, CONTAINS ONE OR MORE OF THE FOLLOWING: DATEM, CALCIUM CARBONATE, WHEAT GLUTEN, GUAR GUM, ASCORBIC ACID, CHERRY POWDER), SODIUM ACID PYROPHOSPHATE, BAKING SODA, DEXTROSE, SOY LECITHIN, SALT, WHEAT STARCH, MODIFIED FOOD STARCH. FILLING: LOW MOISTURE PART SKIM MOZZARELLA CHEESE (PART SKIM MILK, CHEESE CULTURES, SALT, ENZYMES), WATER, NONFAT DRY MILK, CONTAINS 2% OR LESS OF: MODIFIED FOOD STARCH, MOZZARELLA CHEESE POWDER (LOW MOISTURE PART SKIM MOZZARELLA CHEESE (PART SKIM MILK, CHEESE CULTURES, SALT, ENZYMES), WATER, NONFAT DRY MILK, CONTAINS 2% OR LESS OF: MODIFIED FOOD STARCH, MOZZARELLA CHEESE POWDER (LOW MOISTURE PART SKIM MOZZARELLA CHEESE (PART SKIM MILK, CHEESE CULTURES, SALT, ENZYMES), WATER, NONFAT DRY MILK, CONTAINS 2% OR LESS OF: MODIFIED FOOD STARCH, MOZZARELLA CHEESE POWDER (LOW MOISTURE PART SKIM MOZZARELLA CHEESE [PART-SKIM MILK, CHEESE CULTURE, SALT, ENZYMES], WHEY, SALT, CONTAINS LESS THAN 2% OF SODIUM PHOSPHATE, LACTIC ACID), WHEY PROTEIN CONCENTRATE, MALTODEXTRIN, ISOLATED SOY PROTEIN, DRIED WHOLE EGGS, CITRIC ACID, SODIUM CITRATE, CHEESE POWDER (CHEDDAR CHEESE [MILK, CHEESE CULTURE, SALT, ENZYMES], BUTTER [CREAM, SALT], MODIFIED FOOD STARCH, SODIUM PHOSPHATE, ENZYMES), SALT, DRIED GARLIC.