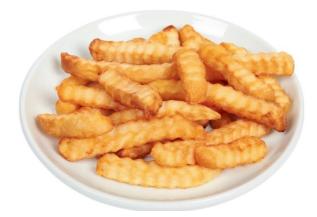

## POTATO, FRENCH-FRY CRINKLE CUT 1/2" LINE FLOW FROZEN BAG

## Ingredients

Ingredients: Potatoes, Vegetable Oil (Contains One or More of the Following: Soybean, Canola, Palm, Hydrogenated Cottonseed, Sunflower), Disodium Dihydrogen Pyrophosphate (to promote color retention), Dextrose.