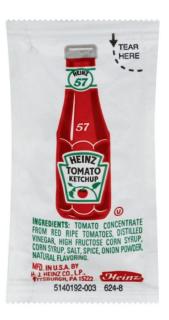

<u>Heinz</u>

# KETCHUP, TOMATO FANCY 33% SS PACKET SHELF STABLE

#### Ingredients

TOMATO CONCENTRATE FROM RED RIPE TOMATOES, DISTILLED VINEGAR, HIGH FRUCTOSE CORN SYRUP, CORN SYRUP, SALT, SPICE, ONION POWDER, NATURAL FLAVORING.

Superpretzel

**PRETZEL, KING SOFT BAKED FROZEN** 