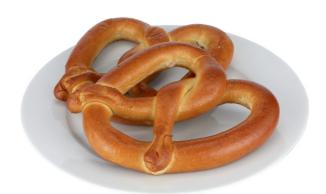

#### Ingredients

TOMATO CONCENTRATE FROM RED RIPE TOMATOES, DISTILLED VINEGAR, HIGH FRUCTOSE CORN SYRUP, CORN SYRUP, SALT, SPICE, ONION POWDER, NATURAL FLAVORING.

Superpretzel

**PRETZEL, KING SOFT BAKED FROZEN** 

## Ingredients

ENRICHED WHEAT FLOUR (WHEAT FLOUR, MALTED BARLEY FLOUR, NIACIN, REDUCED IRON, THIAMINE MONONITRATE, RIBOFLAVIN, FOLIC ACID), WATER, CORN SYRUP, YEAST, BICARBONATES AND CARBONATES OF SODA.