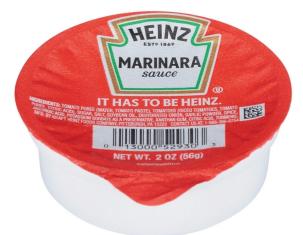

#### Heinz

## SAUCE, MARINARA TOMATO SS CUP

#### Ingredients

TOMATO PUREE (WATER, TOMATO PASTE), TOMATOES (DICED TOMATOES, TOMATO PUREE, CITRIC ACID), SUGAR, SALT, SOYBEAN OIL, DEHYDRATED ONION, GARLIC POWDER, SPICE, ASCORBIC ACID, POTASSIUM SORBATE AS A PRESERVATIVE, XANTHAN GUM, CITRIC ACID, TURMERIC.