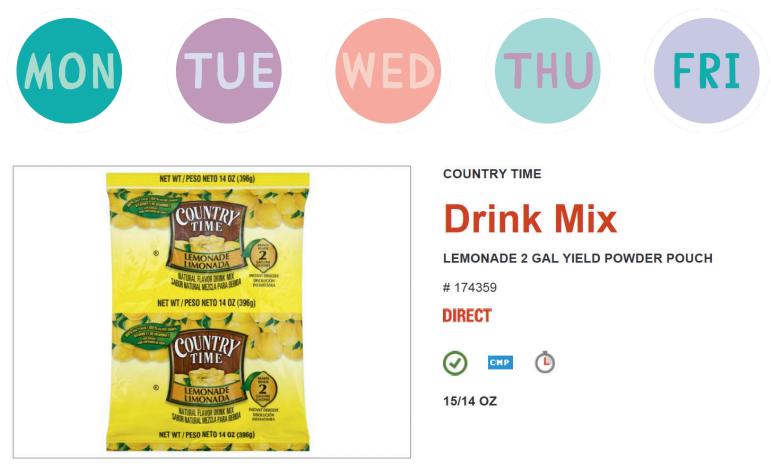

#### Ingredients

SUGAR, CITRIC ACID, CONTAINS LESS THAN 2% OF ASCORBIC ACID (VITAMIN C), POTASSIUM SORBATE AND SODIUM BENZOATE (PRESERVATIVES), SODIUM AND POTASSIUM BICARBONATE, MAGNESIUM OXIDE, NATURAL FLAVOR, ACESULFAME POTASSIUM, CALCIUM CARBONATE, SODIUM CITRATE, ARTIFICIAL COLOR, NEOTAME, YELLOW 5.