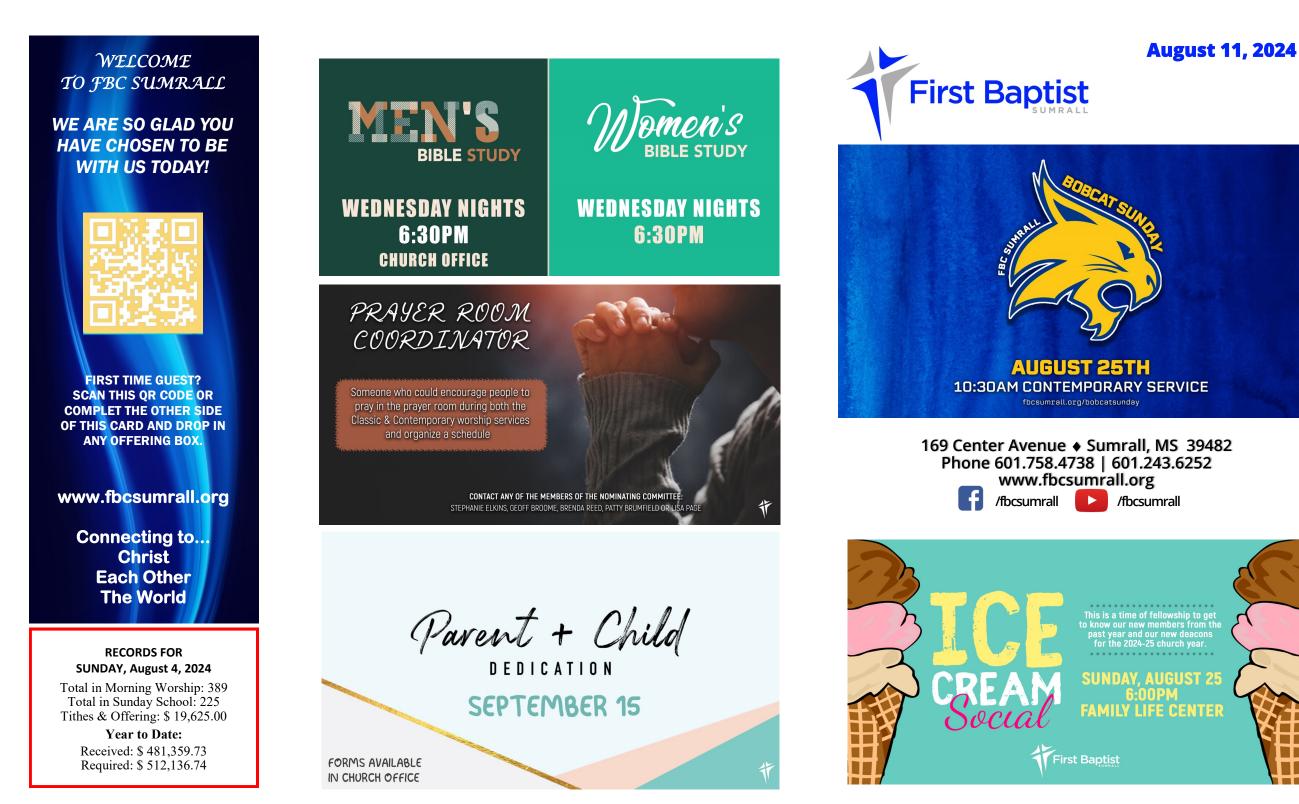

#### <u>Sunday</u>

| Classic Worship | 8:30 AM              |
|-----------------|----------------------|
| Sunday School   | 9:30 AM              |
| Contemporary Wo | orship 10:30 AM      |
| Evening Worship | - Hal Hatten 6:00 PM |

# Wednesday

Student Activities6:15 PMKidMin Activities6:15 PMMen & Wormen's Bible Study6:30 PMPrayer Meeting6:30 PM

Timmy Ruhnke Interim Pastor Email: timmyruhnke@fbcsumrall.org Phone: 601.758.4738

Reed McDaniel Minister to Students Email: reedmcdaniel@fbcsumrall.org Phone: 601.452.0127