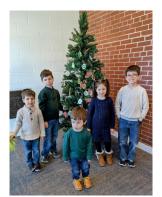

## **Manger Tales** Coming December 10th at 10am!

Please join us for our Christmas Program, *Manger Tales*, during the 10am service on Sunday, December 10th. Children are working hard on learning the songs during Sunday School and our youth are busy practicing their speaking parts. Come see all the effort they have put in!