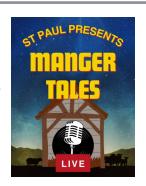

## **Manger Tales** Coming December 10th at 10am!

Please join us for our Christmas Program, *Manger Tales*, during the 10am service on Sunday, December 10th. Children are working hard on learning the songs during Sunday School and our youth are busy practicing their speaking parts. Come see all the effort they have put in!