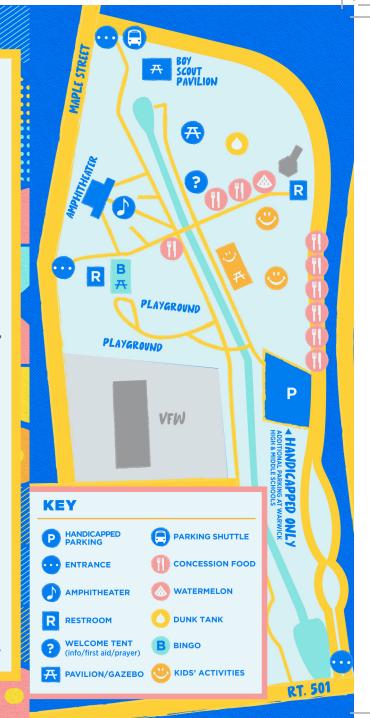

THANK YOU! Thank you to the leaders and boys of Trail Life USA who spent last night in the park to watch over our equipment. We appreciate you!

LOST CHILD? LOST ITEM? Lost children should be taken to the Welcome tent at the main walking intersection opposite the playground. Lost items should be taken to the same tent.

#### 10:00 am

Worship service at the **Lititz Springs Park Band Shell** 

#### 11:30 am

**Baptisms immediately** following the service

#### **Food vendors open:**

Auntie Anne's. Brewster's BBQ, Courtyard Café, The Egg Roll Lady, Lickity Split Ice Cream. Next Level Pizza. Rad-Dish, Sittin' Pickin' Chickin, Skyline Cotton Candy, Spring House, What's For Supper

### **Family activities:**

Bounce Houses, Face Paint, Balloon Twisters, KidZone, Dunk Tank, Bingo, and Gaga Ball

### 1:00 pm

Free watermelon available