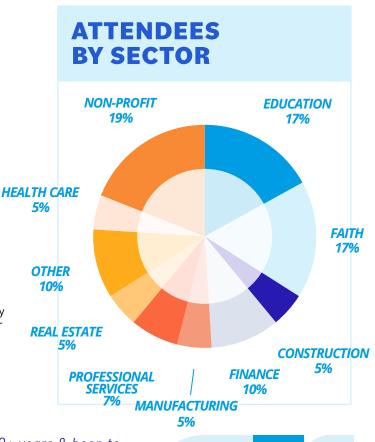

t leadership.

#### Improves Quality of Teamwork

of attendees who applied team-building skills learned at the GLS "agree" or "strongly agree" that those team-building skills allowed their organization to increase the quality of their work.

#### Clarifies Priorities and Vision

of attendees agree their organization is more effective because a clearer vision showed them which activities to eliminate and which to focus on.

#### Increases Job Satisfaction

of attendees "agree" or "strongly agree" that they found a greater sense of significance and satisfaction from a new leadership position the GLS inspired them to pursue.

## **Amazing experience.** I have been a leader for 20+ years & been to many conferences. This experience was my **best to date**! Thank you.

– GLS Green Bay Attendee



# GLOBAL LEADERSHIP SUMMIT



|                                      | Digital<br>Recognition | Sponsor<br>Banner at GLS | Reserved<br>Table | Comp<br>Tickets to GLS | Private<br>Breakout<br>Room | Book<br>Bundle | On Stage<br>Recognition | GLS<br>On-Demand |
|--------------------------------------|------------------------|--------------------------|-------------------|------------------------|-----------------------------|----------------|-------------------------|------------------|
| <b>GLS International</b><br>\$10,000 | X                      | X                        | 3                 | 4                      | X                           | Full           | X                       | X                |
| Lunch Sponsor<br>\$7,500             | X                      | X