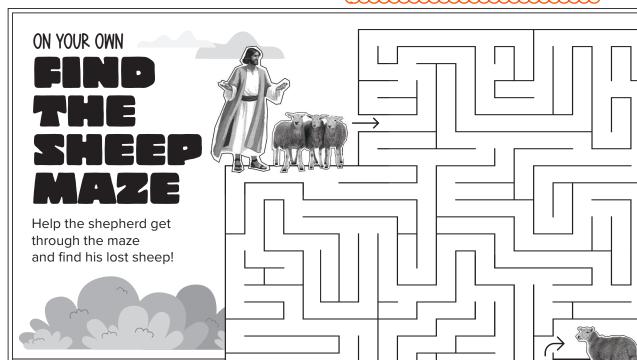

# TAKE ITHOME

THIS MONTH'S TRUTH: I Am Uniquely Designed

TODAY'S MAIN IDEA: God Made Me Valuable

TODAY'S BIBLE STORY: The Parable of the Lost Sheep (Luke 15:1-7)

TALK ABOUT IT: Just like the shepherd left everything to find his lost sheep, God came to you and made the way for you to have a relationship with Him. Why are you valuable to God?