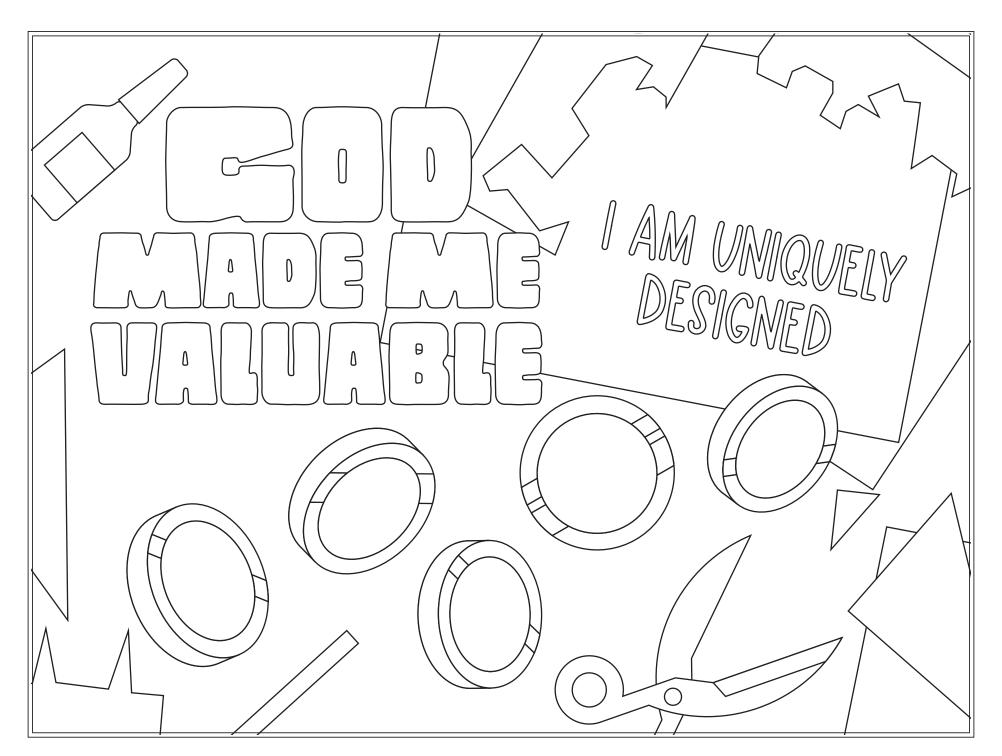

# TAKE ITHOME

THIS MONTH'S TRUTH: I Am Uniquely Designed

TODAY'S MAIN IDEA: God Made Me Valuable

TODAY'S BIBLE STORY: The Parable of the Lost Sheep (Luke 15:1-7)

TALK ABOUT IT: Just like the shepherd left everything to find his lost sheep, God came to you and made the way for you to have a relationship with Him. Why are you valuable to God?

WHEN GOD UNIQUELY DESIGNED YOU,
HE MADE YOU AS VALUABLE TO HIM AS
THE LOST SHEEP WAS TO HIS SHEPHERD.

**Parent Signature**