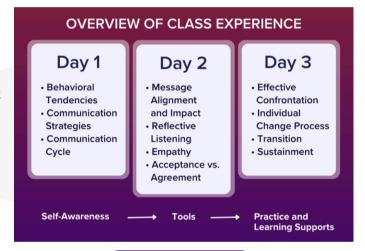

# May 08-10 | 8:30AM - 4:30PM

St. Peter's Episcopal Church 110 N Warson Rd, St. Louis, MO 63124

Listens is the first of our foundational courses. The three-day course is designed to help participants learn how to listen effectively, express themselves clearly, and build better relationships. These skills are essential for success in both personal and professional contexts.

You'll receive a customized and extensive, eight-part DISC profile and valuable insight from trained facilitators on how to:

- Improve your ability to listen attentively and understand others to foster better relationships at home and work
- Understand your unique communication profile
- · Learn about core behavioral tendencies
- Discover how to flex your communication for the comfort of others
- Appreciate the diverse contributions others bring to our lives and leadership
- Express yourself more clearly and effectively
- · Resolve conflicts peacefully and productively
- Lead more effectively and inspire others
- Improve Self Awareness

## Why You'll Learn It

In a world where differences often divide us, this course teaches the critical skill of listening—a tool that fosters unity through our shared humanity, fuels genuine connections, and is essential for achieving positive outcomes in confrontations. In a society where we are taught to debate and talk, this course answers the question: when do we truly learn to listen and connect?

### How It Will Help You

Enhance your interpersonal relationships and confidence in effective confrontation, and grow your leadership skills in all aspects of your life.

### What You Can Expect

Experience a transformation in communication skills through our course, led by expert facilitators in a personal setting for up to 24 participants. Learn, reflect, and practice new techniques over three days in person or seven weeks virtually, designed for deep engagement and practical application.