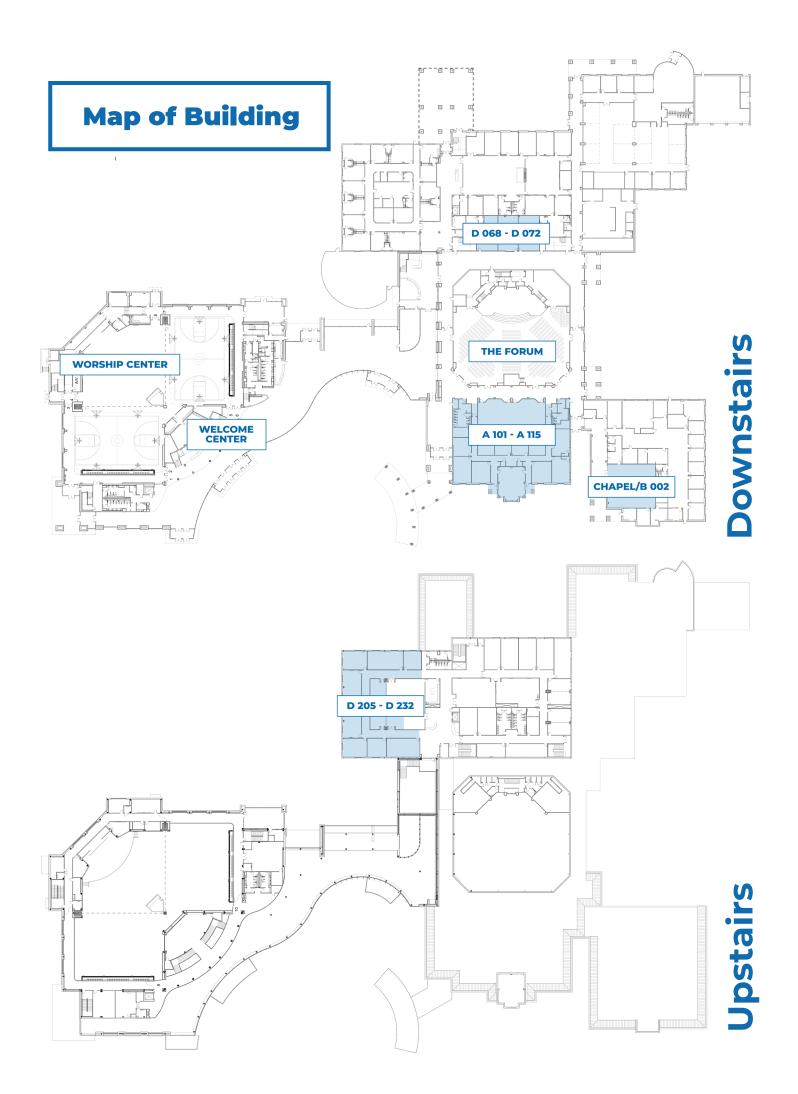

## 8:00 A.M.

ROOM **GROUP LEADER Median Women** A 109 **Dian Wade** A 106 **Median Couples and Singles Tim Taylor Senior Couples and Singles Dan Warner** A 103-104 **Senior Couples and Singles** A 101-102 Frank Schaefer A 112 **Senior Couples and Singles Randy Newberry** B 002/Chapel Senior Couples and Singles **Charles Treadway** A 111 **Senior Women Lauri Bordelon** A 107 Jim McConnell Men

## 9:15 A.M.

| ROOM      | GROUP                                         | LEADER                               |
|-----------|-----------------------------------------------|--------------------------------------|
| D 072     | College and Career (18-24)                    | James Townsend                       |
| A 111     | Adult Singles 25+                             | Jerry and Cheryl Bell                |
| A 103-104 | Young Couples w/wo Kids                       | Addison McElveen                     |
| D 232     | Young Couples w/wo Kids                       | Jon Appleton                         |
| D 212     | Young Families with Kids                      | Aaron Shedd                          |
| D 205     | Young Families with Kids                      | Mark Kuban                           |
| D 206     | Young Families with Kids                      | Derek Parker                         |
| A 106     | Median Families with Students                 | Blake Eastep                         |
| D 214     | Young Families of Children with Special Needs | Jason Gradt                          |
| A 114     | Median Adults                                 | <b>Ed Hale &amp; Darrel Chelette</b> |
| D 208-209 | Median Families with Students                 | Chad Johnson                         |
| D 068     | Median Families with Students                 | Steve Kimbrough                      |
| D 210-211 | Median Couples and Singles                    | Jon Foster                           |
| D 070     | Median Couples and Singles                    | Gene Hunt                            |
| A 101-102 | Median Couples and Singles                    | Lane King                            |
| A 115     | Median Women                                  | Emily Perdue                         |
| D 213     | International Couples and Singles             | Bill Holley                          |
|           |                                               |                                      |

## 11:00 A.M.

| ROOM      | GROUP                         | LEADER                            |
|-----------|-------------------------------|-----------------------------------|
| D 208-209 | College and Career (18-24)    | Robert Dobbs                      |
| A 105     | Young Couples w/wo Kids       | Mike Middlebrooks                 |
| D 068     | Young Adults                  | Joe Hawthorne                     |
| D 207     | Young Families with Kids      | Jeremy Wade                       |
| D 231     | Young Couples w/wo Kids       | Taylor Ainsworth and Mitch Barton |
| A 107     | Median Couples and Singles    | Bill Jones                        |
| A 110     | Median Couples and Singles    | Warren Lynch                      |
| D 072     | Median Families with Students | Brad Davis                        |
| D 230     | Median Couples and Singles    | Michael Idemudia                  |
| A 101-102 | Senior Couples and Singles    | Ken Morrill                       |
| A 103-104 | Median Couples and Singles    | Henry Heredia                     |
| A 112     | Senior Couples and Singles    | Gene Walker                       |
| A 113     | Median Couples and Singles    | Rod Cushing & Will Owens          |