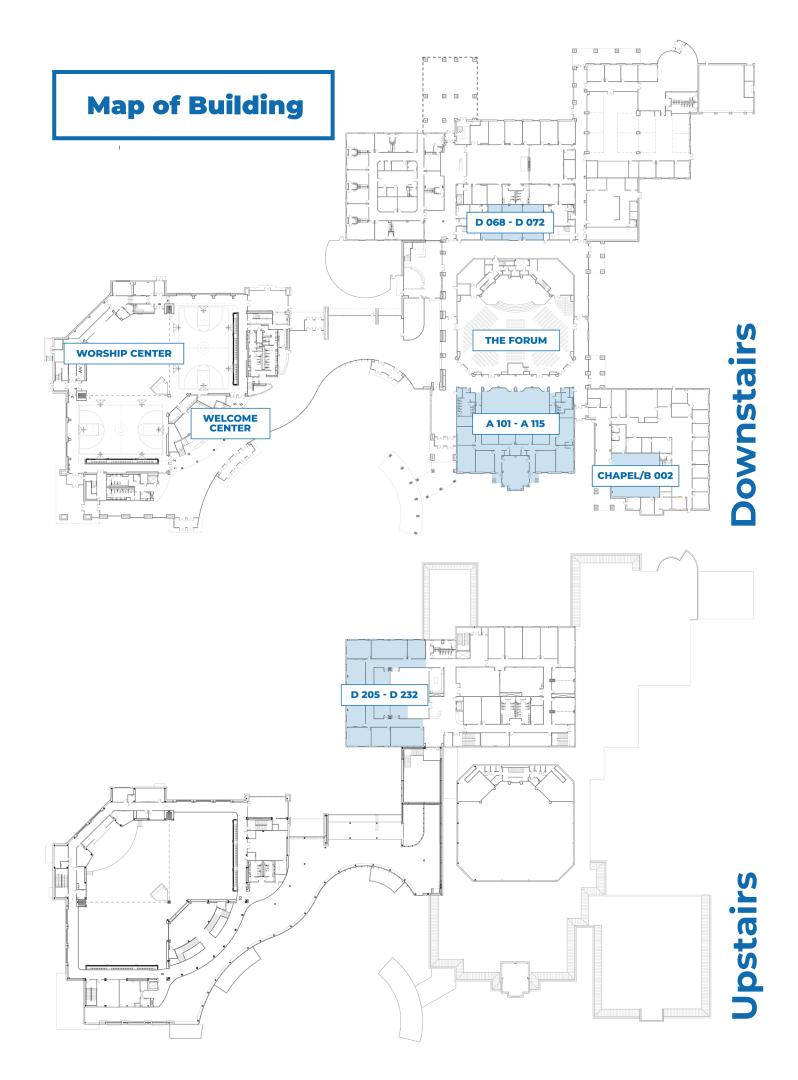

## 8:00 A.M.

| ROOM         | GROUP                      | LEADER                  |
|--------------|----------------------------|-------------------------|
| A 109        | Median Women               | Dian Wade               |
| A 106        | Median Couples and Singles | Tim Taylor              |
| A 103-104    | Senior Couples and Singles | Dan Warner              |
| A 101-102    | Senior Couples and Singles | Frank Schaefer          |
| A 112        | Senior Couples and Singles | Randy Newberry          |
| B 002/Chapel | Senior Couples and Singles | <b>Charles Treadway</b> |
| A 111        | Senior Women               | Lauri Bordelon          |
| A 107        | Men                        | Jim McConnell           |

## 9:15 A.M.

| ROOM      | GROUP                                         | LEADER                               |
|-----------|-----------------------------------------------|--------------------------------------|
| D 072     | College and Career (18-24)                    | James Townsend                       |
| A 111     | Adult Singles 25+                             | Dale Bryant                          |
| A 103-104 | Young Couples w/wo Kids                       | Addison McElveen                     |
| D 232     | Young Couples w/wo Kids                       | Jon Appleton                         |
| D 212     | Young Families with Kids                      | Aaron Shedd                          |
| D 205     | Young Families with Kids                      | Mark Kuban                           |
| D 206     | Young Families with Kids                      | Derek Parker                         |
| A 106     | Median Families with Students                 | Blake Eastep                         |
| D 214     | Young Families of Children with Special Needs | Jason Gradt                          |
| A 114     | Median Adults                                 | <b>Ed Hale &amp; Darrel Chelette</b> |
| D 208-209 | Median Families with Students                 | Chad Johnson                         |
| D 068     | Median Families with Students                 | Steve Kimbrough                      |
| D 210-211 | Median Couples and Singles                    | Jon Foster                           |
| D 070     | Median Couples and Singles                    | Gene Hunt                            |
| A 101-102 | Median Couples and Singles                    | Lane King                            |
| A 115     | Median Women                                  | Emily Perdue                         |
| D 213     | International Couples and Singles             | Bill Holley                          |

## 11:00 A.M.

| ROOM      | GROUP                                | LEADER                            |
|-----------|--------------------------------------|-----------------------------------|
| D 208-209 | College and Career (18-24)           | Robert Dobbs                      |
| A 105     | Young Couples w/wo Kids              | Mike Middlebrooks                 |
| D 068     | Young Adults                         | Joe Hawthorne                     |
| D 207     | Young Families with Kids             | Jeremy Wade                       |
| D 231     | Young Couples w/wo Kids              | Taylor Ainsworth and Mitch Barton |
| A 107     | <b>Median Couples and Singles</b>    | Bill Jones                        |
| A 110     | Median Couples and Singles           | Warren Lynch                      |
| D 072     | <b>Median Families with Students</b> | Brad Davis                        |
| D 230     | <b>Median Couples and Singles</b>    | Michael Idemudia                  |
| A 101-102 | Senior Couples and Singles           | Ken Morrill                       |
| A 103-104 | <b>Median Couples and Singles</b>    | Henry Heredia                     |
| A 112     | Senior Couples and Singles           | Gene Walker                       |
| A 113     | Median Couples and Singles           | Rod Cushing & Will Owens          |