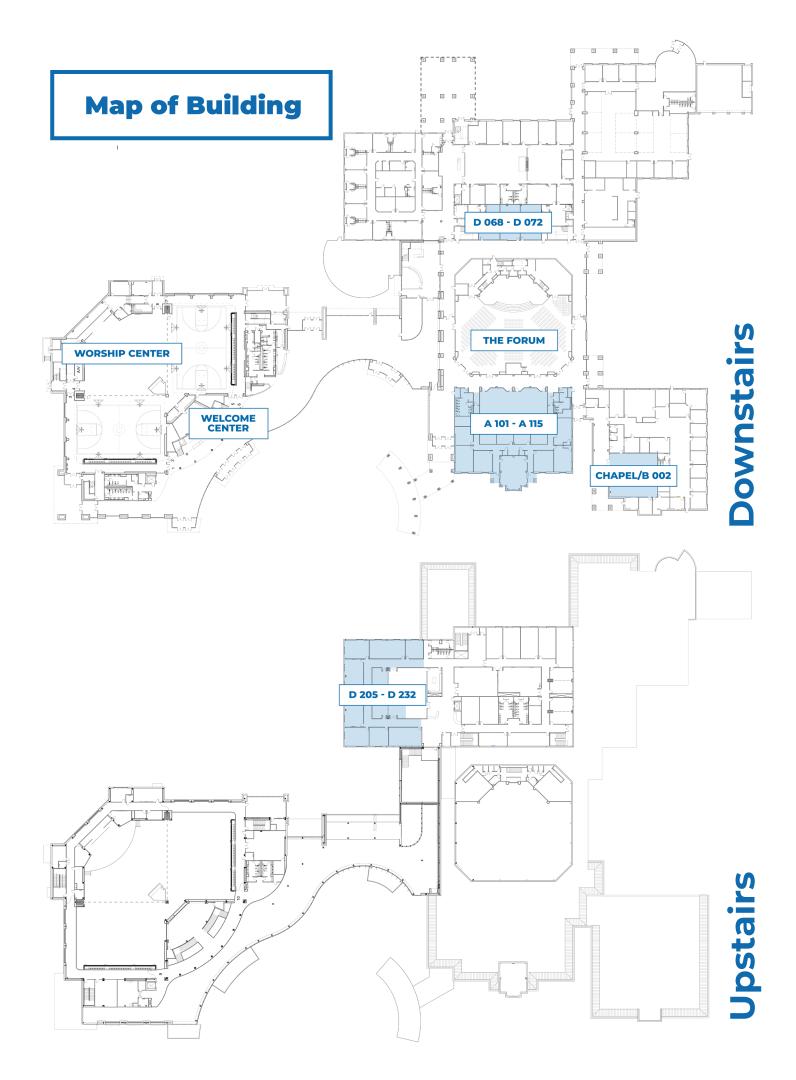

# **ADULT SUNDAY LIFEGROUPS** AT FIRST BAPTIST CHURCH FORNEY

#### 8:00 A.M.

| ROOM         | GROUP                             |
|--------------|-----------------------------------|
| A 109        | Median Women                      |
| A 106        | <b>Median Couples and Singles</b> |
| A 103-104    | Senior Couples and Singles        |
| A 101-102    | Senior Couples and Singles        |
| A 112        | Senior Couples and Singles        |
| B 002/Chapel | Senior Couples and Singles        |
| A 107        | Men                               |

#### LEADER

**Dian Wade Tim Taylor** Dan Warner **Frank Schaefer Randy Newberry Charles Treadway Jim McConnell** 

| ROOM      | GROUP                                         | LEADER                    |
|-----------|-----------------------------------------------|---------------------------|
| D 072     | College and Career (18-24)                    | James Townsend            |
| A 111     | Adult Singles 25+                             | Dale Bryant               |
| A 103-104 | Young Couples w/wo Kids                       | Addison McElveen          |
| D 232     | Young Couples w/wo Kids                       | Jon Appleton              |
| D 212     | Young Families with Kids                      | Aaron Shedd               |
| D 205     | Young Families with Kids                      | Mark Kuban                |
| D 206     | Young Families with Kids                      | Derek Parker              |
| A 106     | Median Families with Students                 | Blake Eastep              |
| D 214     | Young Families of Children with Special Needs | Jason Gradt               |
| A 114     | Median Adults                                 | Ed Hale & Darrel Chelette |
| D 208-209 | Median Families with Students                 | Chad Johnson              |
| D 068     | Median Families with Students                 | Steve Kimbrough           |
| D 210-211 | Median Couples and Singles                    | Jon Foster                |
| D 070     | Median Couples and Singles                    | Gene Hunt                 |
| A 101-102 | Median Couples and Singles                    | Lane King                 |
| A 115     | Median Women                                  | Emily Perdue              |
| D 213     | International Couples and Singles             | Bill Holley               |

## 11:00 A.M.

| ROOM      | GROUP                         | LEADER              |
|-----------|-------------------------------|---------------------|
| D 208-209 | College and Career (18-24)    | Robert Dobbs        |
| A 105     | Young Couples w/wo Kids       | Mike Middlebrooks   |
| D 068     | Young Adults                  | Joe Hawthorne       |
| D 207     | Young Families with Kids      | Jeremy Wade         |
| D 231     | Young Couples w/wo Kids       | Taylor Ainsworth ar |
| A 107     | Median Couples and Singles    | Bill Jones          |
| A 110     | Median Couples and Singles    | Warren Lynch        |
| D 072     | Median Families with Students | Brad Davis          |
| D 230     | Median Couples and Singles    | Michael Idemudia    |
| A 101-102 | Senior Couples and Singles    | Ken Morrill         |
| A 103-104 | Median Couples and Singles    | Henry Heredia       |
| A 112     | Senior Couples and Singles    | Gene Walker         |
| A 113     | Median Couples and Singles    | Rod Cushing & Will  |
|           |                               |                     |