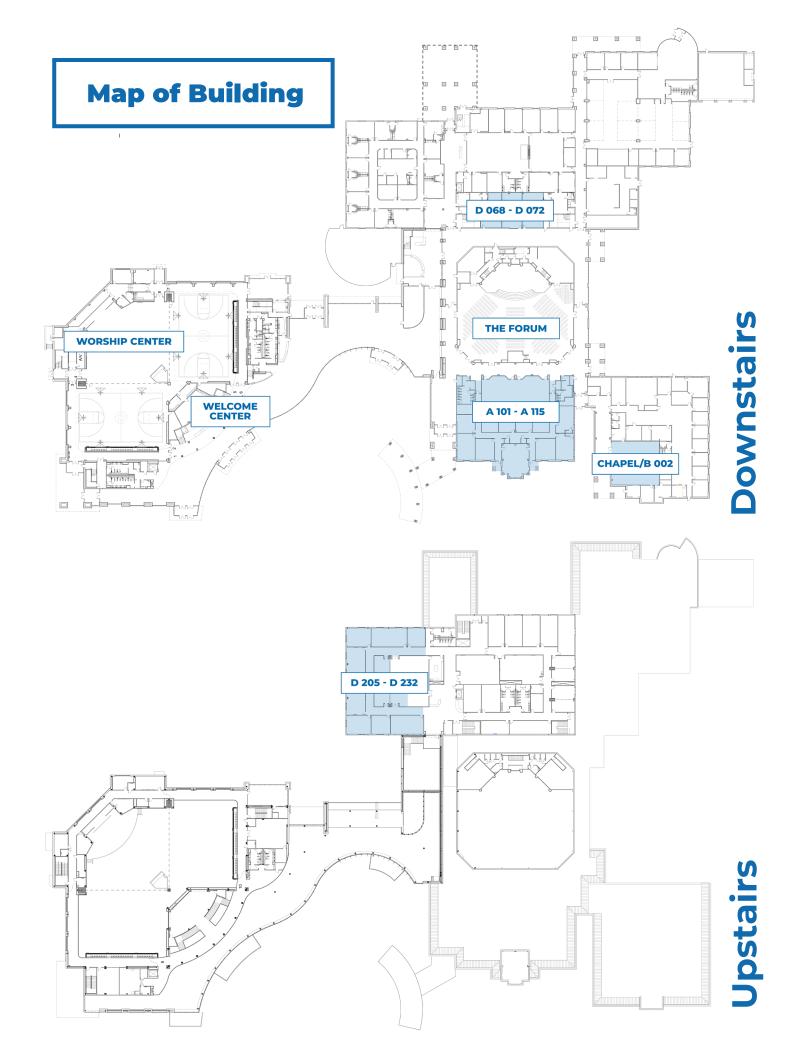

#### 8:00 A.M.

ROOM **GROUP LEADER** A 115 **Median Women Dian Wade** A 106 **Median Couples and Singles Tim Taylor** A 103-104 **Senior Couples and Singles Dan Warner** A 101-102 **Senior Couples and Singles** Frank Schaefer **Randy Newberry** A 112 **Senior Couples and Singles** B 002/Chapel Senior Couples and Singles **Charles Treadway** A 111 **Senior Women Lauri Bordelon** A 107 Men Jim McConnell

## 9:15 A.M.

CROUR

DOOM

| ROOM      | GROUP                                         | LEADER                            |
|-----------|-----------------------------------------------|-----------------------------------|
| A 112     | College and Career (18-24)                    | James Townsend                    |
| A 111     | Adult Singles 25+                             | Jerry and Cheryl Bell             |
| A 105     | Young Couples w/wo Kids                       | Mike Middlebrooks                 |
| A 103-104 | Young Couples w/wo Kids                       | Caleb Hanie                       |
| D 232     | Young Couples w/wo Kids                       | Jon Appleton                      |
| A 113     | Young Couples w/wo Kids                       | Taylor Ainsworth and Mitch Barton |
| D 207     | Young Families with Kids                      | Jeremy Wade                       |
| D 212     | Young Families with Kids                      | Aaron Shedd                       |
| D 205     | Young Families with Kids                      | Mark Kuban                        |
| D 206     | Young Families with Kids                      | Derek Parker                      |
| A 109     | Median Families with Students                 | Blake Eastep                      |
| D 214     | Young Families of Children with Special Needs | Jason Gradt                       |
| A 108     | Median Adults                                 | Robin Butler & Ed Hale            |
| D 208-209 | Median Families with Students                 | Chad Johnson                      |
| D 068     | Median Families with Students                 | Steve Kimbrough                   |
| D 072     | Median Families with Students                 | Brad Davis                        |
| D 230     | Median Couples and Singles                    | Michael Idemudia                  |
| D 210-211 | Median Couples and Singles                    | Jon Foster                        |
| D 070     | Median Couples and Singles                    | Gene Hunt                         |
| A 106     | Median Couples and Singles                    | Henry Heredia                     |
| A 101-102 | Median Couples and Singles                    | Lane King                         |
| A 115     | Median Women                                  | Emily Perdue                      |
| A 114     | Senior Couples and Singles                    | Dennis Koch                       |
| D 213     | International Couples and Singles             | Bill Holley                       |
|           |                                               |                                   |

### 11:00 A.M.

| ROOM      | GROUP                      | LEADER                   |
|-----------|----------------------------|--------------------------|
| A 107     | Median Couples and Singles | Bill Jones               |
| A 110     | Median Couples and Singles | Warren Lynch             |
| A 101-102 | Senior Couples and Singles | Ken Morrill              |
| A 112     | Senior Couples and Singles | Gene Walker              |
| A 113     | Median Couples and Singles | Rod Cushing & Will Owens |