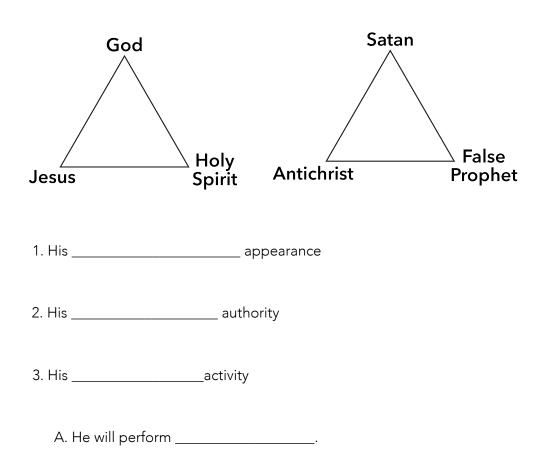

Revelation 13:11-12

| B. He will erect an of the beast.                   |      |                      |                |                         |                                                                                               |
|-----------------------------------------------------|------|----------------------|----------------|-------------------------|-----------------------------------------------------------------------------------------------|
| C. He will give to the image of the beast.          |      |                      |                |                         |                                                                                               |
| D. He will force people to accept the of the beast. |      |                      |                |                         |                                                                                               |
| E. He will control world on behalf of the beast.    |      |                      |                |                         |                                                                                               |
| B=12 G<br>C=18 H<br>D=24 I                          | 1=48 | M=78<br>N=84<br>O=90 | S=114<br>T=120 | V=132<br>W=138<br>X=144 | C - 18<br>O - 90<br>M - 78<br>P - 96<br>U - 126<br>T - 120<br>E - 30<br><u>R - 108</u><br>666 |

F. His \_\_\_\_\_ destiny

Notes: