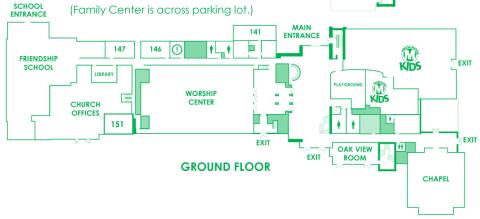

### Sundays at 9:30 AM

**THE BACK PORCH** For Women of all ages / RM 146 *Comprised of godly women, of all ages, who are single and spiritually single.* 

**TRUTH SEEKERS** For all ages / RM 141 Teacher: Jerry Gerlich Shepherd Host: Jerry Gerlich

**NOBLE BEREANS** For all ages / RM 147 Teacher: Paul Vanderlinden Shepherd Host: Terry Montgomery

**BIBLE CLASS-MANDARIN** For adults / RM 151 Facilitator: David Fang Shepherd Host: Daron Cathey

**BIBLE CLASS-SPANISH** FC 303 (in the building across parking lot) Facilitator: Noe Almaguer Shepherd Host: Daron Cathey

#### **BIBLE CLASS-EASTERN EUROPEAN**

Our worship never ceases.

WORSHIP ON WEDNESDAY

Wednesdays | 7 PM | Chapel

FC 310 (in the building across parking lot) Facilitator: Yulia Merchant Shepherd Host: Daron Cathey