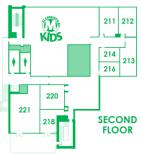

#### \*Single Adults in 20s & 30s / RM 211/212 The Book of Acts

Teacher: Scott Allison Shepherd Host: Tom Messick \*College Age Singles / FC 309 Thessalonians

Teacher: Mike Avery Shepherd Host: Bill Burdette, Jr.

#### HONEYMOONERS Newly Married Couples / RM 213

A class for couples who are building their lives, dreams, and careers on Christ, all while strengthening their new partnership. Most couples in this class have been married one to three years. **Romans** 

#### YOUNG MARRIEDS Young Couples / RM 221

This class is made up of couples who have been married for three to ten years and may or may not have children. They're no longer newlyweds, but they are still striving to strengthen their bonds to each other and live Christ-centered lives.

#### FAITHFUL FAMILIES Young Families / RM 220

A class for young families following Jesus together. Most class members have been married for ten to twenty years and have children that are in elementary school and up. **Holy Spirit** 

#### THE BAKERY For all ages / RM 216

This class started out meeting at The Corner Bakery while our building was under construction. The group solidified and wanted to continue meeting together after the building was completed.