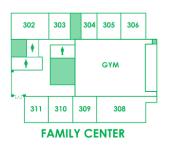

#### \*Single Adults in 20s & 30s / RM 211/212 The Book of Acts

Teacher: Scott Allison Shepherd Host: Tom Messick \*College Age Singles / FC 309 Thessalonians

Teacher: Mike Avery Shepherd Host: Bill Burdette, Jr.

#### 40-Something & Up

FC 308 (in the building across parking lot) This class seeks to form close family relationships and grow deeper in faith. Most class members have teenage and college-aged children or are recent empty-nesters. **Life of Jacob** Teacher: Matt Hoffmeister

#### **THE BRIDGE: GRADES 5–6 /** FC 302 **GRADES 7–12 /** FC 304, 305

#### EASTERN EUROPEAN YOUTH: GRADES 7–12 FC 306