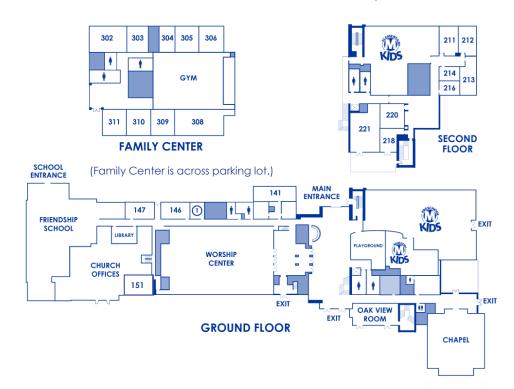

#### THE BACK PORCH

For Women of all ages / RM 146 Comprised of godly women, of all ages, who are single and spiritually single.

#### TRUTH SEEKERS

For all ages / RM 141 Teacher: Jerry Gerlich Shepherd Host: Jerry Gerlich

#### **NOBLE BEREANS**

For all ages / RM 147 Teacher: Paul Vanderlinden Shepherd Host: Terry Montgomery

#### **BIBLE CLASS-MANDARIN**

For adults / RM 151 Facilitator: David Fang Shepherd Host: Daron Cathey

#### **BIBLE CLASS-SPANISH**

FC 303 (in the building across parking lot) Facilitator: Noe Almaguer Shepherd Host: Daron Cathey

#### **BIBLE CLASS-EASTERN EUROPEAN**

FC 310 (in the building across parking lot)

Facilitator: Yulia Merchant Shepherd Host: Daron Cathey

#### \*Single Adults in 20s & 30s / RM 211/212

The Greatest Decisions You Will Ever Make

Teacher: Chris Shanks Shepherd Host: Tom Messick \*College Age Singles / FC 309

Teacher: Mike Avery

Shepherd Host: Bill Burdette, Jr.

#### **Newly Married Couples / RM 213**

Teacher: Frank Devine Shepherd Host: Frank Devine

A class for couples who are building their lives, dreams, and careers on Christ, all while strengthening their new partnership. Most couples in this class have been married one to three years.

#### **Young Couples / RM 221**

Holy Spirit

Teacher: Caleb Robinson

Shepherd Hosts: Alan Pence & Chris Shanks
This class is made up of couples who have been
married for three to ten years and may or may not
have children. They're no longer newlyweds, but
they are still striving to strengthen their bonds to
each other and live Christ-centered lives.

#### Young Families / RM 220

**Ephesians** 

Teacher: Justin Robertson Shepherd Host: Craig Schuster

A class for young families following Jesus together. Most class members have been married for ten to twenty years and have children that are in elementary school and up.

#### 40-Something & Up

FC 308 (in the building across parking lot)

Daniel

Teacher: Jeremy Hardegree

Shepherd Hosts: Chris Shanks & Greg Hughes This class seeks to form close family relationships and grow deeper in faith. Most class members have teenage and college-aged children or are recent empty-nesters.

## THE BAKERY For all ages / RM 216

Romans

Teacher: Daron Cathey

Shepherd Hosts: Robby Robinson & Daron Cathey This class started out meeting at The Corner Bakery while our building was under construction.

### YOUTH-MEETS IN FAMILY CENTER

5th-12th grade classes divided by ages

THE BRIDGE: GRADES 5-6 / FC 302 GRADES 7-12 / FC 304, 305

## **EASTERN EUROPEAN YOUTH: GRADES 7–12** FC 306

#### **NURSERY CARE / RM 106**

Classes are available for birth–24 months Located in downstairs Memorial Kids area.

2 YEARS-PRE-K

Classes in downstairs Memorial Kids area. **KINDERGARTEN-4TH GRADE** 

Classes in upstairs Memorial Kids area.