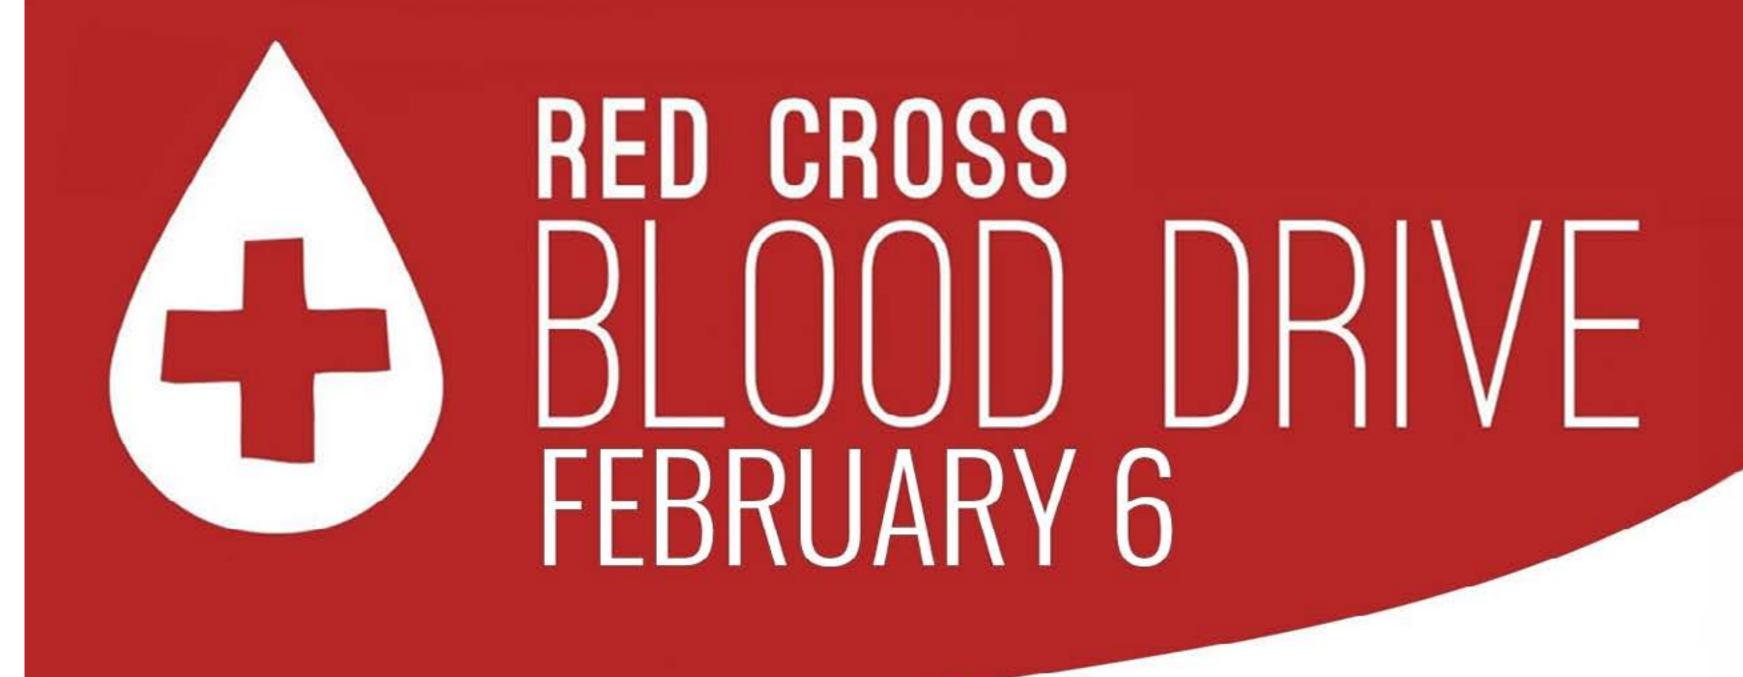

The Crossing in the Youth Building Contact Laura Place if you have questions

the **American Red Cross** for a blood drive in the Youth Building from Noon until 6:00 PM. Click **HERE** to reserve a time.

On February 6<sup>th</sup>, we will host

Noon to 6 PM here at

girls of CrossYTH! Contact Hilary if

A fun party for the

you have any questions.

12th grades held at Church at the Crossing and in host homes. Each small group will have