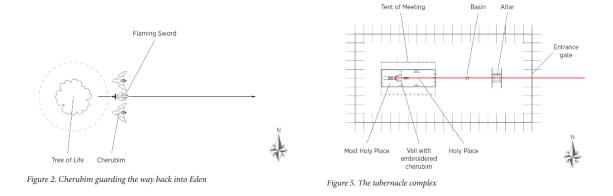

### I. The Exodus as Return from Exile

- A. Out of Egypt
- B. Resurrection Motifs
  - 1. Exile is a form of death
  - 2. Death is a mark of the state of exile
- C. Into the Presence of God
  - 1. To Mount Sinai
  - 2. To the Tabernacle
  - 3. To the Land with the Temple

#### III. The Land Conquest as Return from Exile

- A. "The Way" to the Land
- B. Past the man with the sword
- C. To give Israel "rest"