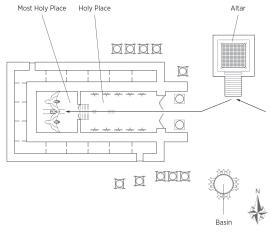

## IV. Solomon's Temple as Return from Exile

- A. A commemorative Eden
- B. The nations are coming!

Figure 8. The temple complex

Conclusion: Israel's Exile as Exodus & Creation Reversal