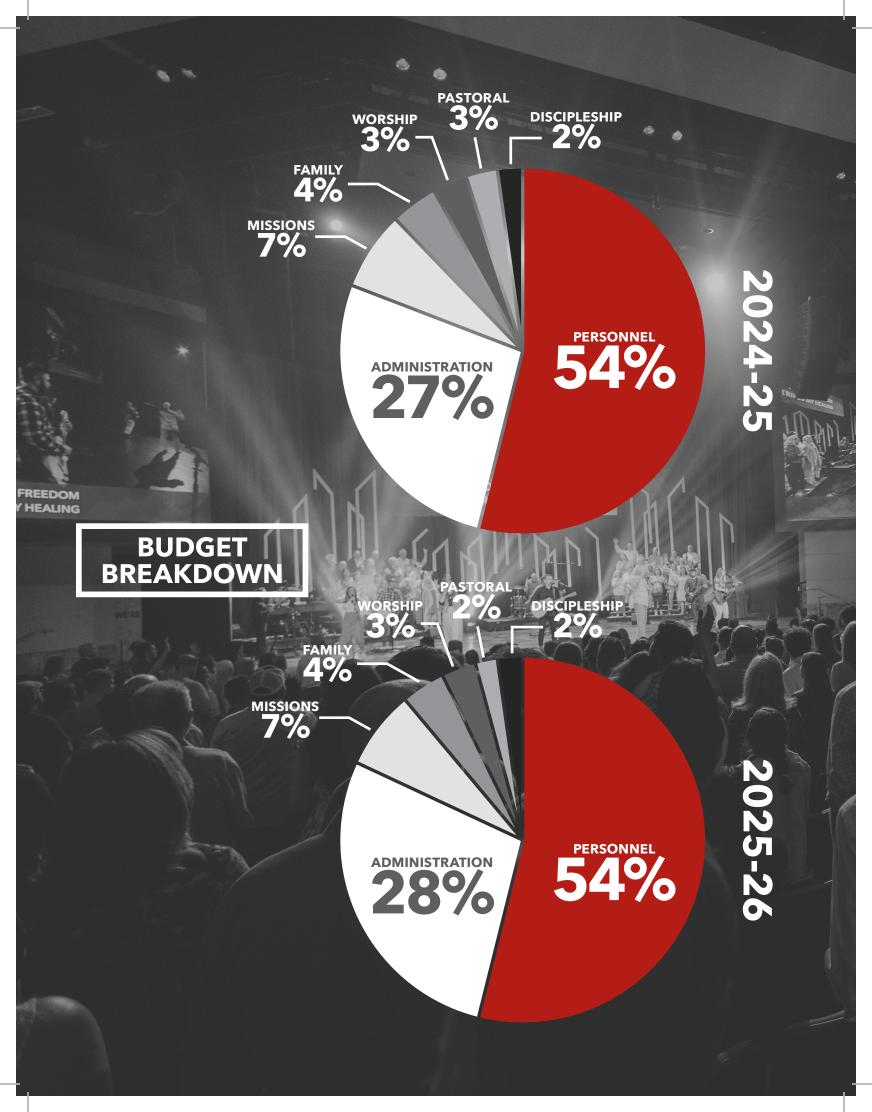

# **BUDGET COMPARISON**

#### 2024-25

#### 2025-26

| MISSIONS<br>1000 Missions<br>1100 Mobilization<br>1500 Spanish Ministry<br>3100 Helping Hands<br>PASTORAL MINISTRIES<br>1200 Lead Pastor<br>1300 Sr. Exec Pastor Discipleship / Worship<br>1400 Sr. Exec Pastor Outreach / Operations<br>3200 Pastoral Care<br>3300 Counseling Center                           | <b>\$</b> \$ \$ \$ \$ \$ \$ \$ \$ \$ \$ \$ \$ \$ \$ \$ \$ \$ \$ | <b>953,009</b><br>657,135<br>100,000<br>63,170<br>132,704<br><b>356,799</b><br>130,000<br>83,670<br><br>28,694<br>114,435                                        |
|-----------------------------------------------------------------------------------------------------------------------------------------------------------------------------------------------------------------------------------------------------------------------------------------------------------------|-----------------------------------------------------------------|------------------------------------------------------------------------------------------------------------------------------------------------------------------|
| DISCIPLESHIP / ADULT<br>1700 Discipleship Ministry<br>1742 Men's Ministry<br>1745 Online Ministry<br>2200 Women's Ministry<br>2300 Senior Adult Ministry<br>3000 Hospitality / Membership                                                                                                                       | <b>\$</b> \$ \$ \$ \$ \$                                        | <b>249,214</b><br>80,795<br>44,150<br><br>34,809<br>10,390<br>79,070                                                                                             |
| AMILY MINISTRIES<br>2400 Family Ministry<br>2450 Preschool<br>2500 Mother's Day Out<br>2560 Childcare<br>2600 Kid's Ministry<br>2700 Student Ministry<br>2800 College Ministry<br><b>NORSHIP MINISTRIES</b><br>3400 Worship Music<br>3550 Communications                                                        | <b>\$</b> \$ \$ \$ \$ \$ \$ \$ \$ \$ \$ \$ \$ \$ \$ \$ \$ \$ \$ | <b>597,414</b><br>9,205<br>14,000<br>(8,390)<br>143,868<br>150,784<br>196,322<br>91,625<br><b>407,265</b><br>197,200<br>123,005                                  |
| 3900 Worship Production<br><b>ADMINISTRATION</b><br>3602 Cafe<br>3605 Library<br>3610 Landscaping<br>3615 Security<br>3625 Information Technology<br>3630 Capital Expenditures<br>3636 Facilities<br>3650 Admin Conferences<br>3670 Admin Meetings<br>3680 Admin Office<br>3700 Danbury Lodge<br>3800 Personnel | ** *********                                                    | 87,060<br><b>11,036,299</b><br>(38,633)<br>10,445<br>138,750<br>349,250<br>210,619<br>100,000<br>2,490,951<br>10,800<br>10,560<br>355,316<br>81,632<br>7,316,609 |
| TOTAL EXPENSES                                                                                                                                                                                                                                                                                                  | \$                                                              | 13,600,000                                                                                                                                                       |

| <b>\$</b><br>\$<br>\$<br>\$<br>\$<br>\$<br>\$<br>\$<br>\$<br>\$<br>\$<br>\$<br>\$<br>\$<br>\$<br>\$<br>\$<br>\$<br>\$ | <b>955,689</b><br>657,607<br>100,000<br>63,455<br>134,627<br><b>356,112</b><br>127,545<br>47,941<br>24,360<br>25,189<br>131,077                     |
|-----------------------------------------------------------------------------------------------------------------------|-----------------------------------------------------------------------------------------------------------------------------------------------------|
| <b>\$</b><br>\$<br>\$<br>\$<br>\$<br>\$<br>\$<br>\$<br>\$<br>\$<br>\$<br>\$<br>\$<br>\$<br>\$                         | <b>205,345</b><br>83,283<br>34,074<br>20,449<br>29,730<br>7,441<br>90,368                                                                           |
| \$ ? ? ? \$ ? ? ? ? ? ? ? ? ? ? ? ? ? ? ?                                                                             | 1,299<br>15,000<br>(4,921)<br>211,649<br>125,047<br>199,568<br>57,811<br><b>402,729</b><br>190,179<br>124,186<br>88,364                             |
| <b>\$</b> \$ \$ \$ \$ \$ \$ \$ \$ \$ \$ \$ \$ \$ \$ \$ \$ \$ \$                                                       | <b>11,714,672</b><br>(42,713)<br>7,607<br>138,720<br>373,454<br>235,370<br>600,000<br>2,293,971<br>7,427<br>6,610<br>347,610<br>69,220<br>7,677,396 |