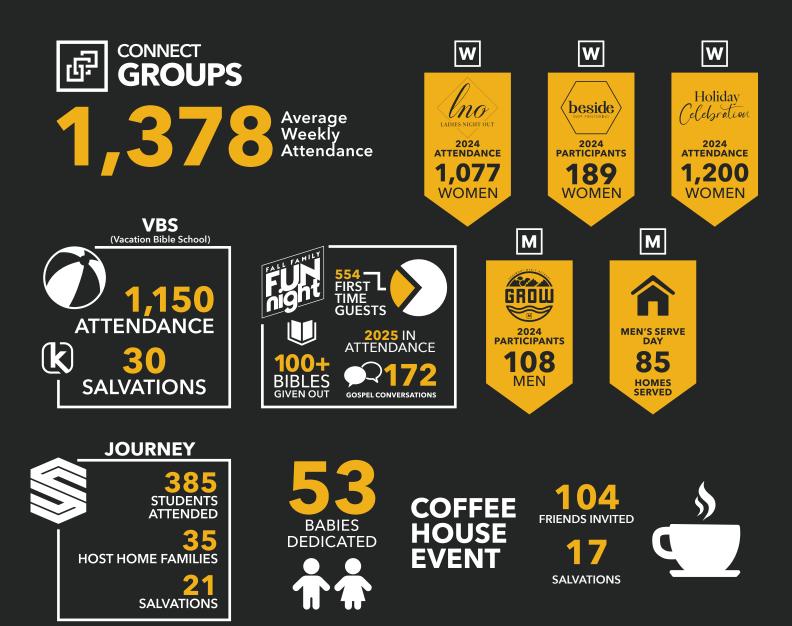

Your generosity ensures that we can continue to help people take their **NEXT STEP** following Jesus.

**'25-'26 BUDGET** - \$14,300,000

We were created for community, and our **CONNECT** ministries help people plug into life-giving relationships.

Through **CONNECT GROUPS**, **MEN'S**, **WOMEN'S**, **55+**, **COLLEGE**, **STUDENTS**, **KIDS**, and **FAMILY MINISTRIES**, we provide opportunities for every age and life stage to build meaningful connections, grow in faith, and support one another.

Your generosity makes it possible for people to take their **NEXT STEP** and find belonging, encouragement, and spiritual growth.

**CONNECT -** \$2,633,856

'25-'26 BUDGET - \$14,300,000

Discipleship is at the core of our mission, and our **GROW** ministries train disciples to make disciples.