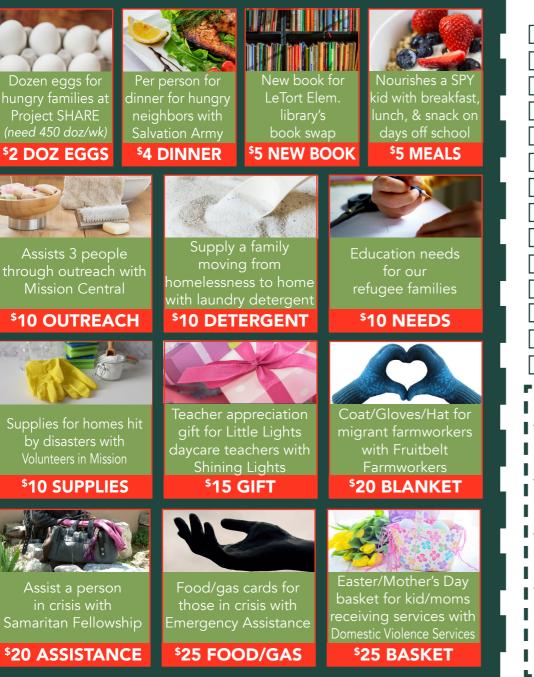

## **ALTERNATIVE GIFTS** 2024 Order Form

- \$2 dozen eggs for families at Project SHARE
- \$4/person dinner for neighbors with Salvation Army
- \$5 book for LeTort Elementary
- 5 breakfast, lunch & snack for a SPY kid on days off school
- \$10 assists 3 people with Mission Central
- \$10 laundry detergent to family with Homeless to Home
- \$10 education needs for refugee families
- \$10 disaster supplies with Volunteers in Mission
- \_\_\_\$15 Little Lights daycare teacher gift with Shining Lights
- \$20 coat/gloves/hat for farmworkers with Fruitbelt Farmworkers
- ] \$20 assist a person in crisis with Samaritan Fellowship
- \$25 towards food/gas cards with Emergency Assistance
- \$25 basket for kids/moms with Domestic Violence Services
- SERVE program most needed