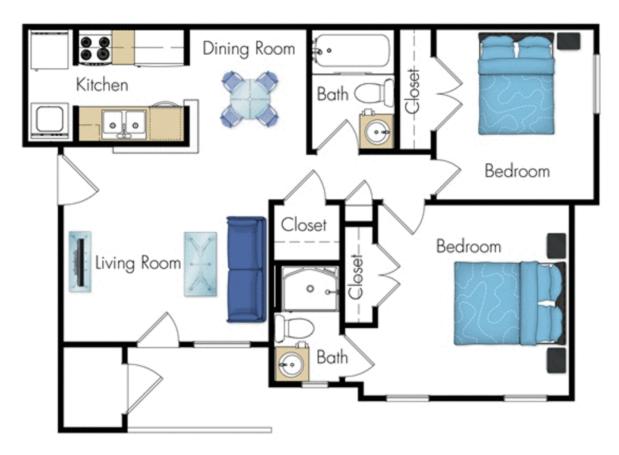

# **Tallwood Apartments**

5705 Schoolhouse Rd Virginia Beach, Virginia 23464

Starting at \$1,220 per month 2 bed, 2 bath 975 sq. ft. (Other options available)

www.apartments.com/tallwood-apartments-virginia-beach-va/4kvd67l/