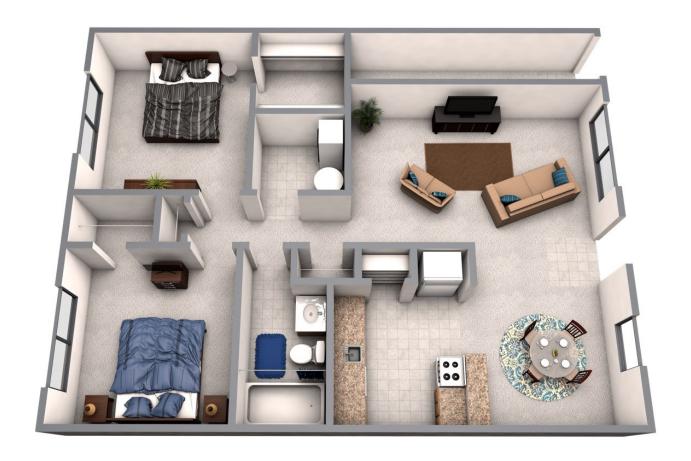

# **Arbor Glenn**

2616 Arbor Glen Drive Chesapeake, VA 23324

Starting at \$1,198 per month 2 bed, 1 bath 941 sq. ft. (Other options available)

www.arborglen-crc.com

(757) 394-9073