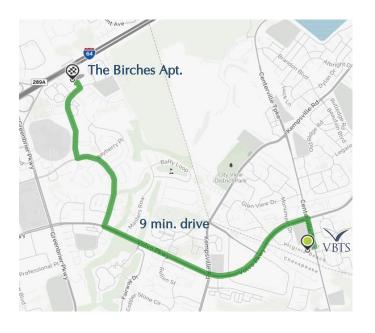

# The Birches Apartments

1700 Birch Trail Circle Chesapeake, VA 23320

Starting at \$1,400 per month 2 bed, 2 bath 1,010 sq. ft. (Other Options Available)

www.birchesliving.com

(757) 420-2323