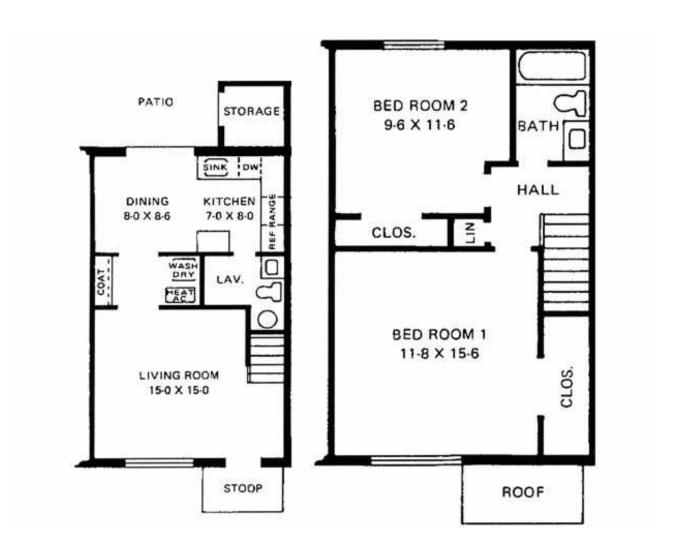

# College Square Apts.

1001-1012 Riviera Dr. Virginia Beach, VA 23464

Starting at \$1,100 per month 2 bed, 1.5 bath 1000 sq. ft. (Other options available)

www.apartments.com/college-squareapartments-virginia-beachva/5tzn2tn/

#### First Floor

#### **Second Floor**