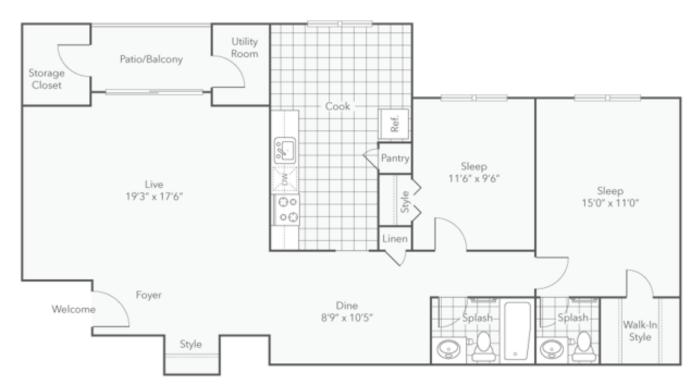

# ReNew Banbury Lake

6308 Blakely Square Virginia Beach, VA 23464

Starting at \$1,462 per month 2 bed, 1.5 bath 1,057 sq. ft. (Other options available)

https://www.renewbanburylake.com/

(855) 419-4799