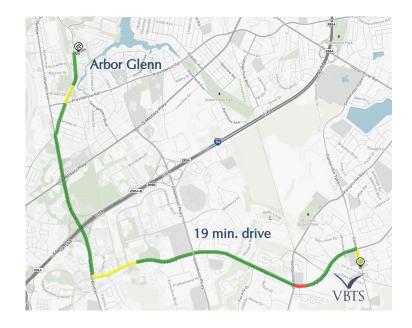

# **Arbor Glenn**

2616 Arbor Glen Drive Chesapeake, VA 23324

Starting at \$1,198 per month 2 bed, 1 bath 941 sq. ft. (Other options available)

www.arborglen-crc.com

(757) 394-9073