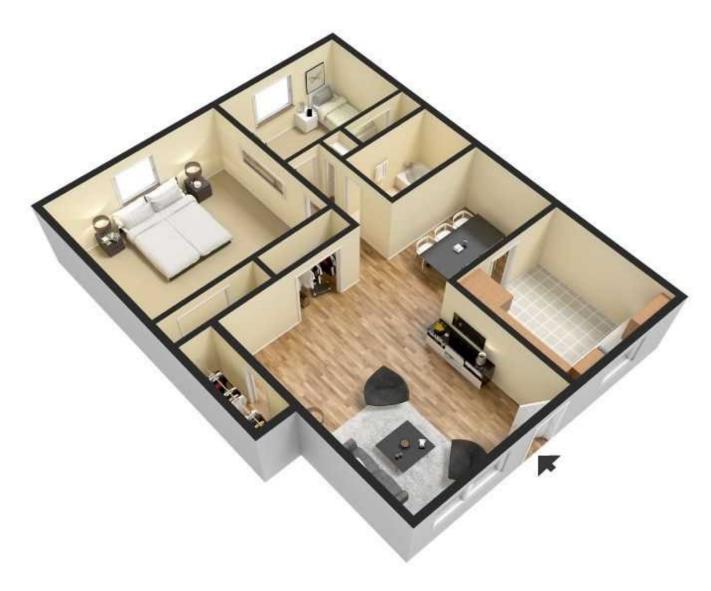

# **Green Lakes Apartments**

3218 Green Lakes Drive Virginia Beach, Virginia 23452

Starting at \$1,193 per month (Income restricted) 2 bed, 1 bath 836 sq. ft. (Other options available)

www.apartments.com/green-lakes-apartments-virginia-beach-va/mkmzdyh/