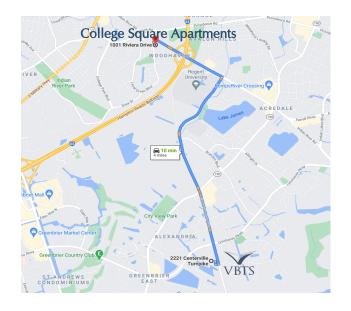

# College Square Apts.

1001-1012 Riviera Dr. Virginia Beach, VA 23464

Starting at \$1,100 per month 2 bed, 1.5 bath 1000 sq. ft. (Other options available)

www.apartments.com/college-squareapartments-virginia-beachva/5tzn2tn/