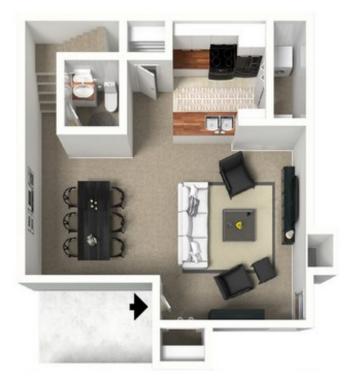

### **Indian Lakes**

1601 Hiawatha Dr. Virginia Beach, VA 23464

Starting at \$1,300 per month 2 bed, 1.5 bath 1000 sq. ft. (Other options available)

www.apartments.com/indian-lakesvirginia-beach-va/5cwswwp/

#### First Floor

#### **Second Floor**