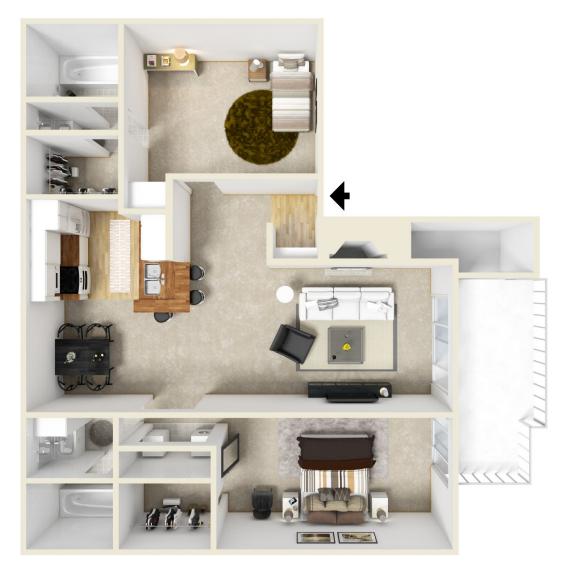

# The Birches Apartments

1700 Birch Trail Circle Chesapeake, VA 23320

Starting at \$1,400 per month 2 bed, 2 bath 1,010 sq. ft. (Other Options Available)

www.birchesliving.com

(757) 420-2323