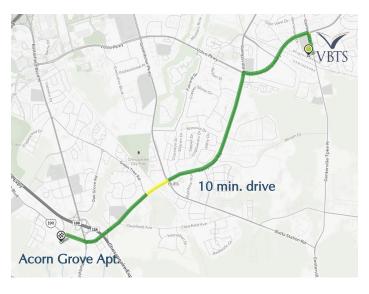

# **Acorn Grove Apartments**

420 Acorn Grave Lane Chesapeake, VA 23320

Starting at \$1,495 per month (Income restricted) 2 bed, 2 bath 935 sq. ft. (Other options available)

https://www.apartmentfinder.com/Virginia/Chesapeake-Apartments/Acorn-Grove-Apartments

(757) 610-9894

Virginia Beach Theological Seminary 2221 Centerville Turnpike Virginia Beach, VA 23464 (757) 479-3706 www.vbts.edu

Apartment Guide Updated February 2024