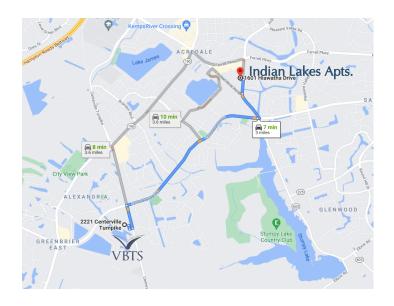

### **Indian Lakes**

1601 Hiawatha Dr. Virginia Beach, VA 23464

Starting at \$1,300 per month 2 bed, 1.5 bath 1000 sq. ft. (Other options available)

www.apartments.com/indian-lakesvirginia-beach-va/5cwswwp/