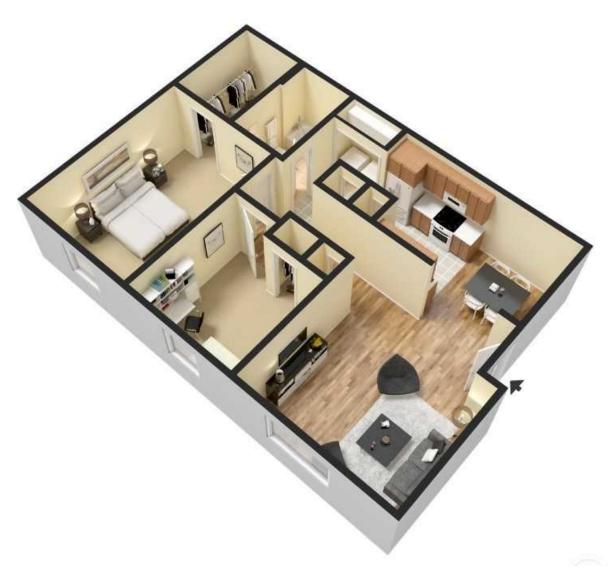

# **Acorn Grove Apartments**

420 Acorn Grave Lane Chesapeake, VA 23320

Starting at \$1,495 per month (Income restricted) 2 bed, 2 bath 935 sq. ft. (Other options available)

https://www.apartmentfinder.com/Virginia/Chesapeake-Apartments/Acorn-Grove-Apartments

(757) 610-9894

Virginia Beach Theological Seminary 2221 Centerville Turnpike Virginia Beach, VA 23464 (757) 479-3706 www.vbts.edu

Apartment Guide Updated February 2024