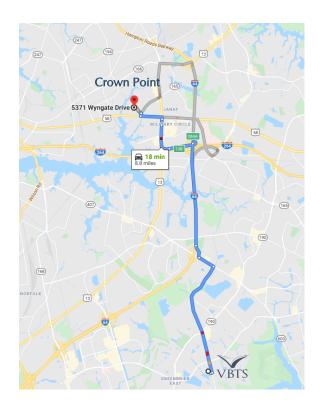

### **Crown Point Townhomes**

5371 Wyngate Dr. Norfolk, Virginia 23502

Starting at \$1,399 per month 2 bed, 1 bath 1,209 sq. ft. (Other options available)

https://crownpointva.com/

(757) 461-8065

**SECOND FLOOR** 