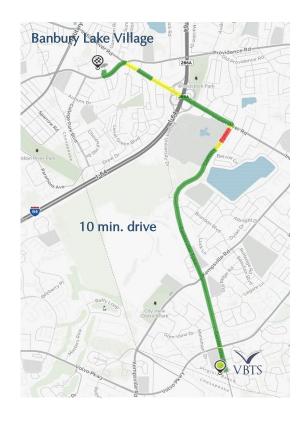

# ReNew Banbury Lake

6308 Blakely Square Virginia Beach, VA 23464

Starting at \$1,462 per month 2 bed, 1.5 bath 1,057 sq. ft. (Other options available)

https://www.renewbanburylake.com/

(855) 419-4799