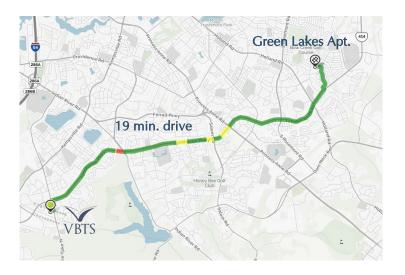

# **Green Lakes Apartments**

3218 Green Lakes Drive Virginia Beach, Virginia 23452

Starting at \$1,193 per month (Income restricted) 2 bed, 1 bath 836 sq. ft. (Other options available)

www.apartments.com/green-lakes-apartments-virginia-beach-va/mkmzdyh/