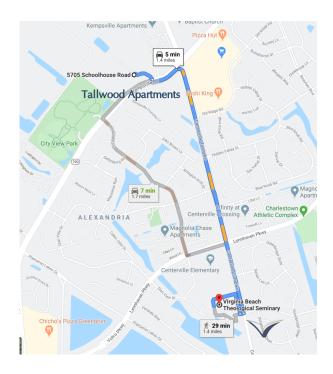

# **Tallwood Apartments**

5705 Schoolhouse Rd Virginia Beach, Virginia 23464

Starting at \$1,220 per month 2 bed, 2 bath 975 sq. ft. (Other options available)

www.apartments.com/tallwood-apartments-virginia-beach-va/4kvd67l/