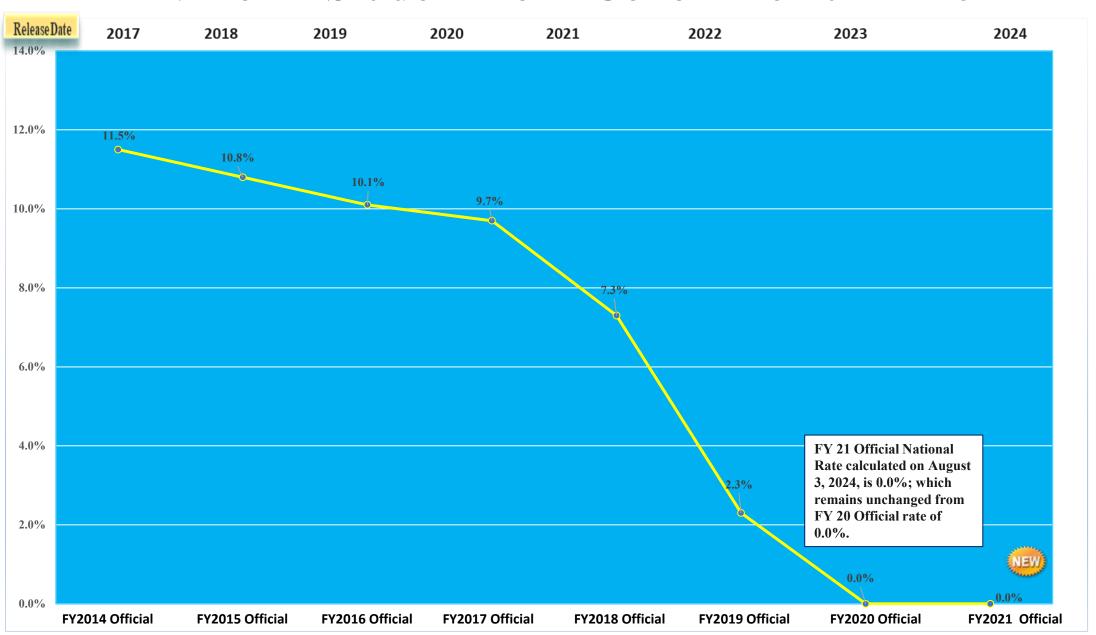

## National Student Loan Cohort Default Rate

## Cohort Default Rates (CDR) Percentage Change Between FY 2021 Official and FY 2020 Official

|                 | Number of Schools |                  |            |             | Default Rate (%) |                  |        |             | Number of Borrowers in Default |                  |        |             | Number of Borrowers Entered<br>Repayment |                  |          |             |
|-----------------|-------------------|------------------|------------|-------------|------------------|------------------|--------|-------------|--------------------------------|------------------|--------|-------------|------------------------------------------|------------------|----------|-------------|
|                 | FY21<br>Official  | FY20<br>Official | Chang<br>e | %<br>Change | FY21<br>Official | FY20<br>Official | Change | %<br>Change | FY21<br>Official               | FY20<br>Official | Change | %<br>Change | FY21<br>Official                         | FY20<br>Official | Change   | %<br>Change |
| Public          | 1,626             | 1,643            | -17        | -1.0%       | 0.0%             | 0.0%             | 0.0%   | 0.0%        | 78                             | 124              | -46    | -37.1%      | 2,034,610                                | 2,122,211        | -87,601  | -4.1%       |
| Less than 2     |                   |                  |            | • 00/       | 0.007            | 0.00/            | 0.00/  | 0.00/       |                                |                  |        | 100.00/     | <b>-</b> 440                             | 0.240            | 000      | 10.00/      |
| yrs             | 141               | 145              | -4         | -2.8%       | 0.0%             | 0.0%             | 0.0%   | 0.0%        | 0                              | 1                | -1     | -100.0%     | 7,449                                    | 8,348            | -899     | -10.8%      |
| 2-3 yrs         | 725               | 743              | -18        | -2.4%       | 0.0%             | 0.0%             | 0.0%   | 0.0%        | 21                             | 42               | -21    | -50.0%      | 406,925                                  | 453,112          | -46,187  | -10.2%      |
| 4yrs(+)         | 760               | 755              | 5          | 0.7%        | 0.0%             | 0.0%             | 0.0%   | 0.0%        | 57                             | 81               | -24    | -29.6%      | 1,620,236                                | 1,660,751        | -40,515  | -2.4%       |
| Private         | 1,673             | 1,682            | -9         | -0.5%       | 0.0%             | 0.0%             | 0.0%   | 0.0%        | 62                             | 46               | 16     | 34.8%       | 1,000,107                                | 1,002,605        | -2,498   | -0.2%       |
| Less than 2 yrs | 40                | 41               | -1         | -2.4%       | 0.0%             | 0.0%             | 0.0%   | 0.0%        | 0                              | 0                | 0      | 0.0%        | 3,137                                    | 2,766            | 371      | 13.4%       |
| 2-3 yrs         | 120               | 121              | -1         | -0.8%       | 0.0%             | 0.0%             | 0.0%   | 0.0%        | 0                              | 2                | -2     | -100.0%     | 24,209                                   | 24,576           | -367     | -1.5%       |
| 4yrs(+)         | 1,513             | 1,520            | -7         | -0.5%       | 0.0%             | 0.0%             | 0.0%   | 0.0%        | 62                             | 44               | 18     | 40.9%       | 972,761                                  | 975,263          | -2,502   | -0.3%       |
| Proprietary     | 1,972             | 2,069            | -97        | -4.7%       | 0.0%             | 0.0%             | 0.0%   | 0.0%        | 18                             | 23               | -5     | -21.7%      | 641,646                                  | 665,300          | -23,654  | -3.6%       |
| Less than 2 yrs | 1,123             | 1,166            | -43        | -3.7%       | 0.0%             | 0.0%             | 0.0%   | 0.0%        | 3                              | 0                | 3      | 0.0%        | 108,512                                  | 123,286          | -14,774  | -12.0%      |
| 2-3 yrs         | 521               | 567              | -46        | -8.1%       | 0.0%             | 0.0%             | 0.0%   | 0.0%        | 6                              | 3                | 3      | 100.0%      | 136,754                                  | 146,653          | -9,899   | -6.7%       |
| 4 yrs(+)        | 328               | 336              | -8         | -2.4%       | 0.0%             | 0.0%             | 0.0%   | 0.0%        | 9                              | 20               | -11    | -55.0%      | 396,380                                  | 395,361          | 1,019    | 0.3%        |
| Foreign         | 379               | 378              | 1          | 0.3%        | 0.0%             | 0.0%             | 0.0%   | 0.0%        | 0                              | 3                | -3     | -100.0%     | 11,027                                   | 11,194           | -167     | -1.5%       |
| Unclassified    | 0                 | 0                | 0          | 0.0%        | 0.0%             | 0.0%             | 0.0%   | 0.0%        | 0                              | 0                | 0      | 0.0%        | 0                                        | 0                | 0        | 0.0%        |
| Total           | 5,650             | 5,772            | -122       | -2.1%       | 0.0%             | 0.0%             | 0.0%   | 0.0%        | 158                            | 196              | -38    | -19.4%      | 3,687,390                                | 3,801,310        | -113,920 | -3.0%       |