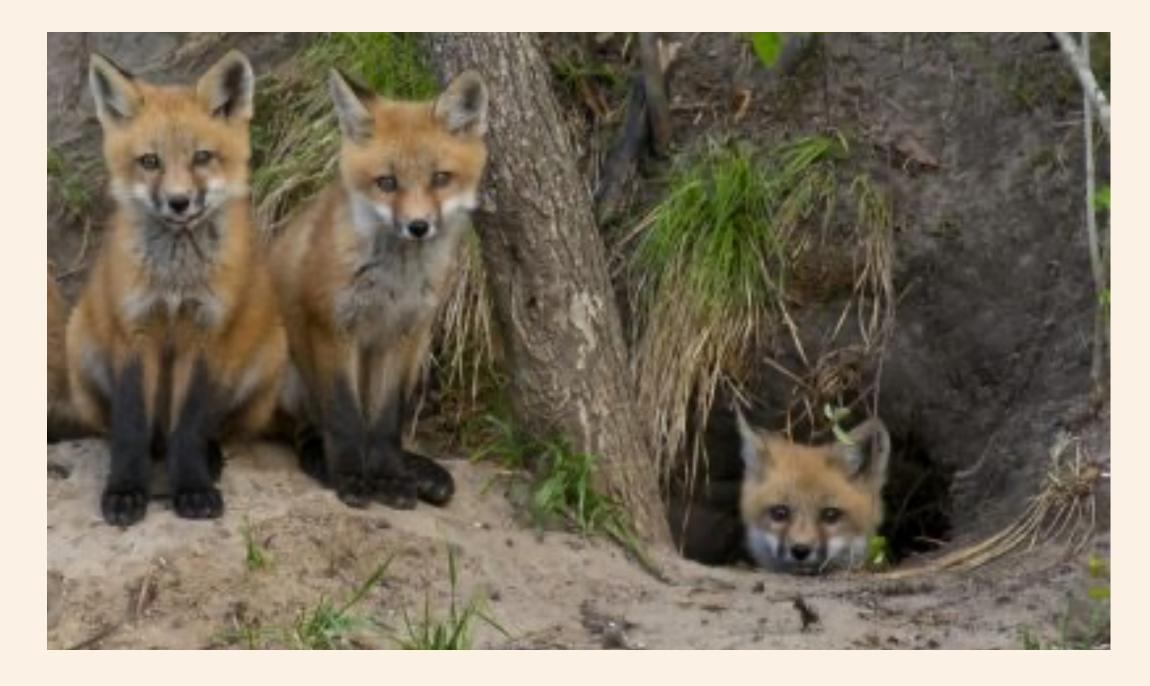

# 4. Look for foxes in the absence of monsters.

After great sins and wounds are addressed, most of what harms our joy and progress are distractions that chew up the living shoots of our future.

#### A **few** sins **look like monsters**. Especially in others. **Most** forms of sin, flesh and worldliness **look like something cute**that destroy the tender shoots of real abiding and fruit.

**Song of Songs 2:15** "Catch for us the foxes, the little foxes that ruin the vineyards, our vineyards that are in bloom."