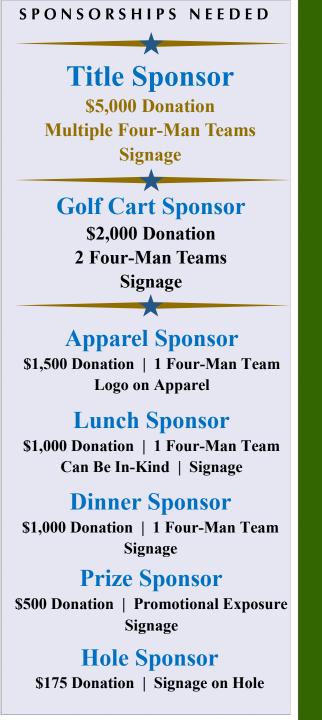

#### Golfer Registration / Sponsorship Levels

 1 Player
 \$139

 4 Players
 \$550

 See the back for details of what is included for each registration