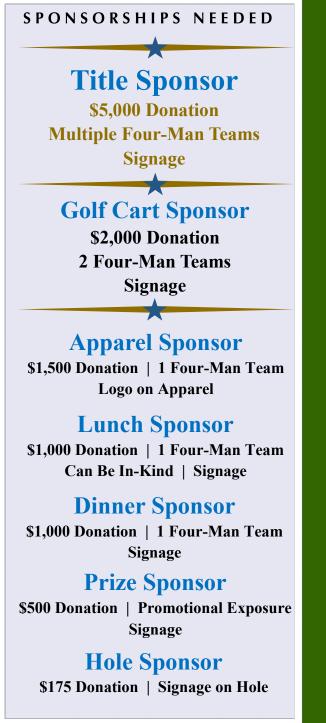

#### Golfer Registration / Sponsorship Levels

 1 Player
 \$139

 4 Players
 \$550

 See the back for details of what is included for each registration