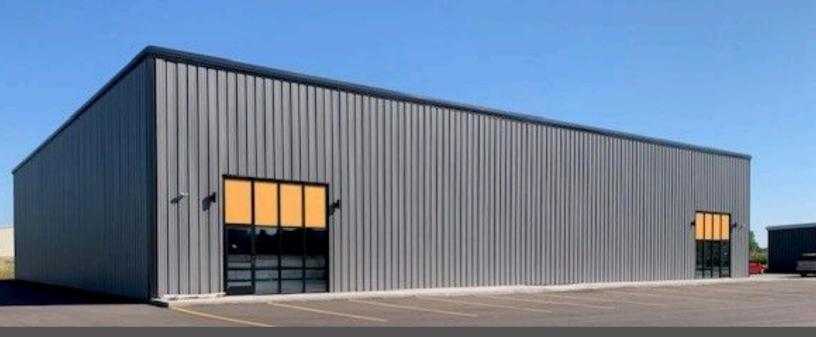

## industrial building

This new industrial building is easily accessible to US-127 exits at both the North and South end of town. High visibility on Isabella Rd. Adjacent to Mt Pleasant South Industrial Park with frontage on Isabella Rd.

## **Property**

| Street Address | 3727 S. Isabella Road            |
|----------------|----------------------------------|
| City           | Mount Pleasant, Michigan         |
| County         | Isabella                         |
| Type of Space  | Industrial/Flex/R&D              |
| Min Size       | 2,240 sq. ft.                    |
| Max Size       | 8,960 sq. ft.                    |
| Parcels        | 1                                |
| Available      | Lease or Purchase                |
| Current Use    | Vacant/New Build                 |
| Use Potential  | Manufacturing, R & D, Contractor |
|                | Establishment, Commercial        |
|                | printing/publishing, etc.        |

## **Building Info**

**3 Phase Power** On-Site Parking 🗸 13 Spaces