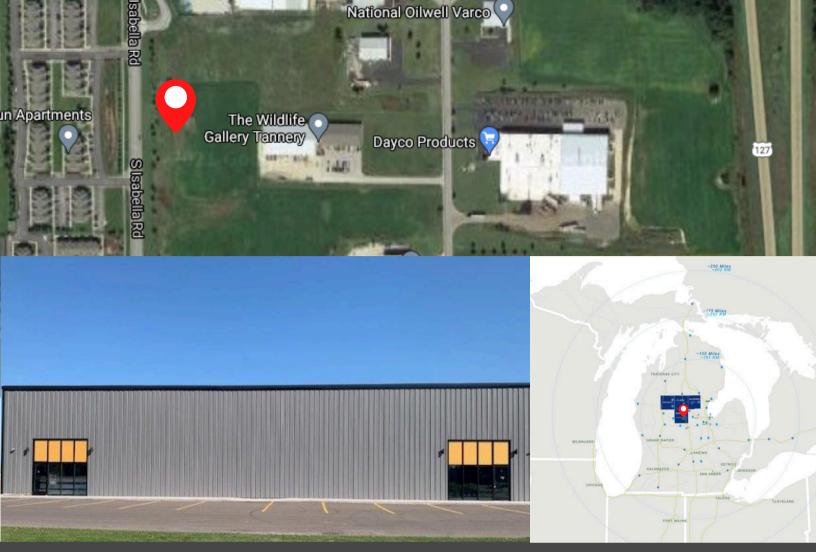

# ISABELLA RD INDUSTRIAL BUILDING

3727 S ISABELLA ROAD, MOUNT PLEASANT, MICHIGAN

## industrial building

This new industrial building is easily accessible to US-127 exits at both the North and South end of town. High visibility on Isabella Rd. Adjacent to Mt Pleasant South Industrial Park with frontage on Isabella Rd.

# Access / Transit

| Airports                 | Mt. Pleasant Municipal: 6 Minutes |  |
|--------------------------|-----------------------------------|--|
|                          | MBS: 45 Minutes                   |  |
| Nearest Highway          | US-127 South: 2.3 Miles           |  |
|                          | US-127 North: 2.7 Miles           |  |
| <b>Major City Access</b> | <i>Lansing:</i> 1 hr              |  |
|                          | <i>Grand Rapids:</i> 1 hr, 30 min |  |
|                          | Detroit: 2 hrs, 15 min            |  |
|                          | <i>Chicago:</i> 4 hrs, 10 min     |  |
| Community                |                                   |  |