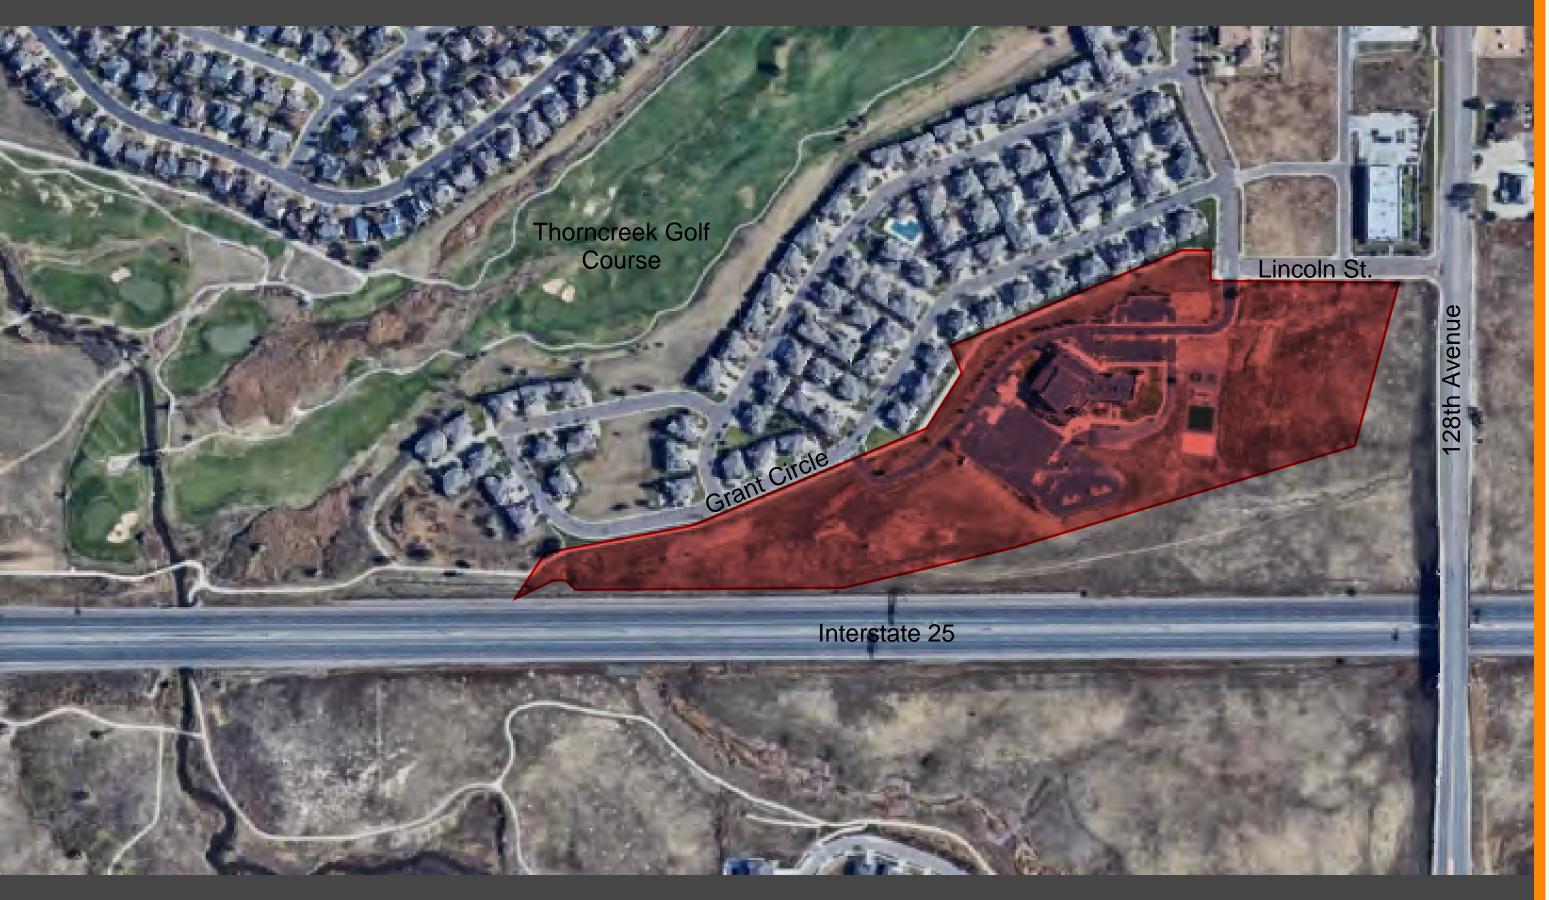

# CROSSROADS CHURCH MASTER PLAN LOCATION MAP









# VAN TILBURG, BANVARD & SODERBERGH, AIA ARCHITECTURE PLANNING INTERIORS URBAN DESIGN www.vtbs.com

**EXISTING CONDITION** 













VAN TILBURG, BANVARD & SODERBERGH, AIA ARCHITECTURE PLANNING INTERIORS URBAN DESIGN www.vtbs.com

PHASE 2







VAN TILBURG, BANVARD & SODERBERGH, AIA ARCHITECTURE PLANNING INTERIORS URBAN DESIGN www.vtbs.com

PHASE 3





## **CHURCH REMODEL - GROUND FLOOR PLAN**







## CROSSROADS PLAN STFR **CHURCH REMODEL - UPPER FLOOR PLAN**







## CROSSROADS CHURCH MASTER PLAN OVERALL VIEW OF CHURCH







## **CROSSROADS CHURCH MASTER PLAN** VIEW OF NEW OUTDOOR LOBBY & ROOFTOP TERRACE







## CROSSROADS CHURCH MASTER PLAN CONCEPTUAL VIEW OF PHASE 3 HOUSING







## CROSSROADS CHURCH MASTER PLAN VIEW O