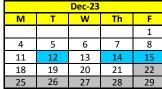

Veteran's Day: School Closed 10

16 - 17 Thanksgiving Parties

23 - 24 Thanksgiving: School Closed

ALL Fall Conferences

|    |    |    |    | 1  |  |
|----|----|----|----|----|--|
| 4  | 5  | 6  | 7  | 8  |  |
| 11 | 12 | 13 | 14 | 15 |  |
| 18 | 19 | 20 | 21 | 22 |  |
| 25 | 26 | 27 | 28 | 29 |  |
|    |    |    |    |    |  |

11 Christmas Program, School Closes 4:00 pm

21 - 22 Classroom Christmas Parties

22 Preschool Minimum Day Closing at 12:30 pm 8 - 12 Teddy Bear Weeks 25 - 29 Christmas Break: School Closed

- Jan 1-5 Christmas Break: School Closed
- 8 **School Resumes**