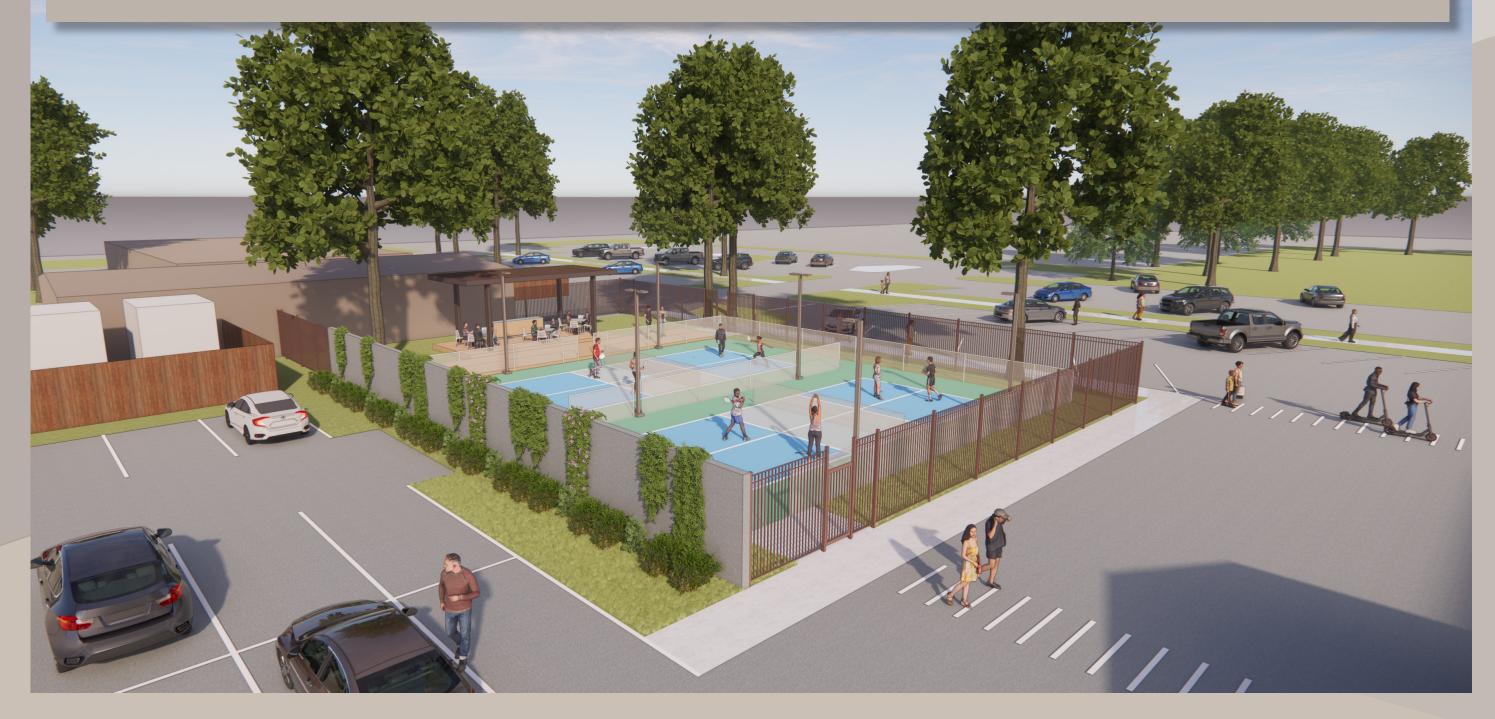

#### Bathroom Remodel



## \$600,000

#### Bathroom Remodel



## \$600,000

#### Bathroom Remodel



## \$600,000

#### Pickleball Courts



#### \$365,000

#### Pickleball Courts



### \$365,000

#### New Roof for Community Life Center



#### \$500,000



#### Proposed Monument Sign | LED Side



### \$200,000



#### Proposed Monument Sign

MDPC

#### MEMORIAL DRIVE PRESBYTERIAN CHURCH mdpc.org



#### Post and Panel Signs











#### \$35,000



#### Post and Panel Signs







# SANCTUARY MINISTRY CENTER Front Office Children's Ministries

Children's Ministries Chapel Fellowship Hall

#### COMMUNITY LIFE CENTER Gym & Amphitheater

Youth Ministries

PARKING

#### \$35,000



#### Post and Panel Signs

## COMMUNITY LIFE CENTER

#### **EXISTING**

# CLC CLC **Community Life Center**



#### \$35,000

#### Motion from Legacy Committee

Bathrooms in Ministry Center (6) Pickleball Courts CLC Roof LED Monument Signs Exterior Signs \$ 600,000
\$ 365,000
\$ 500,000