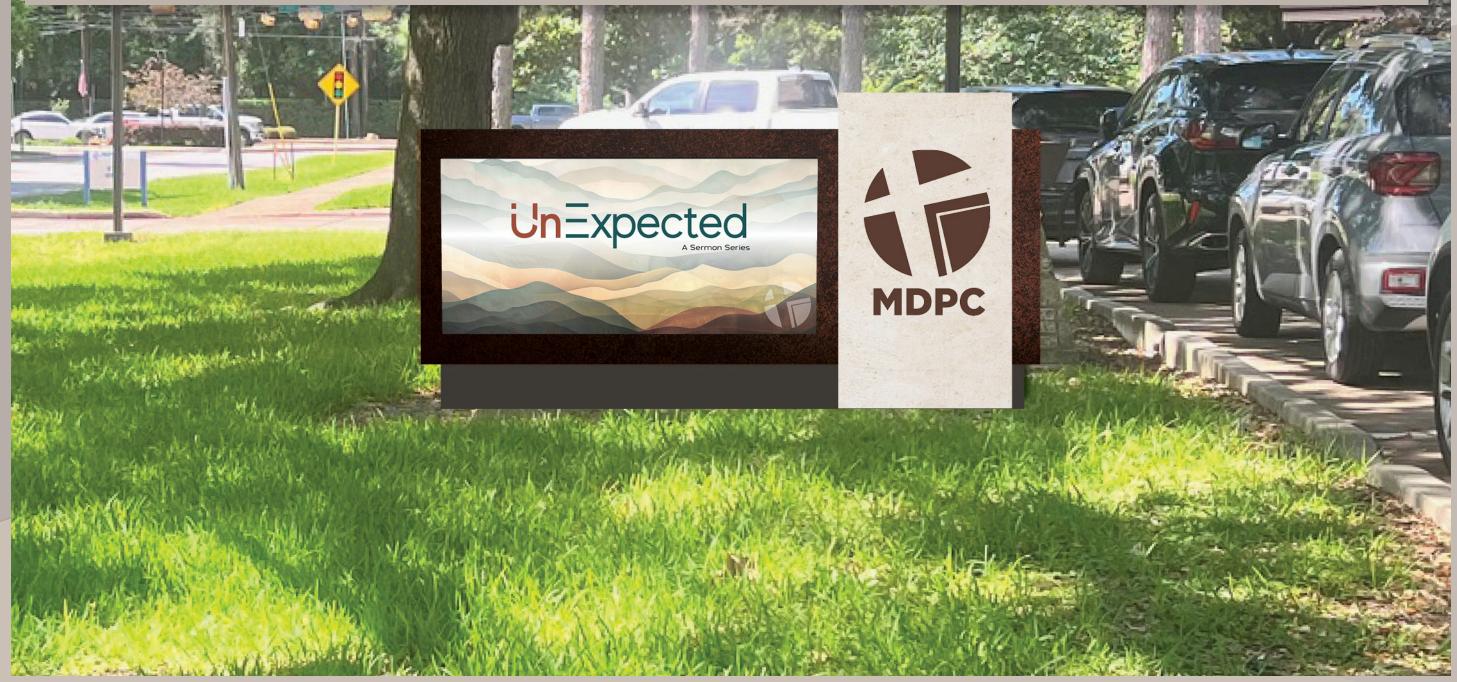

#### Proposed Monument Sign | LED Side

### \$200,000

#### Proposed Monument Sign

MDPC

#### MEMORIAL DRIVE PRESBYTERIAN CHURCH mdpc.org