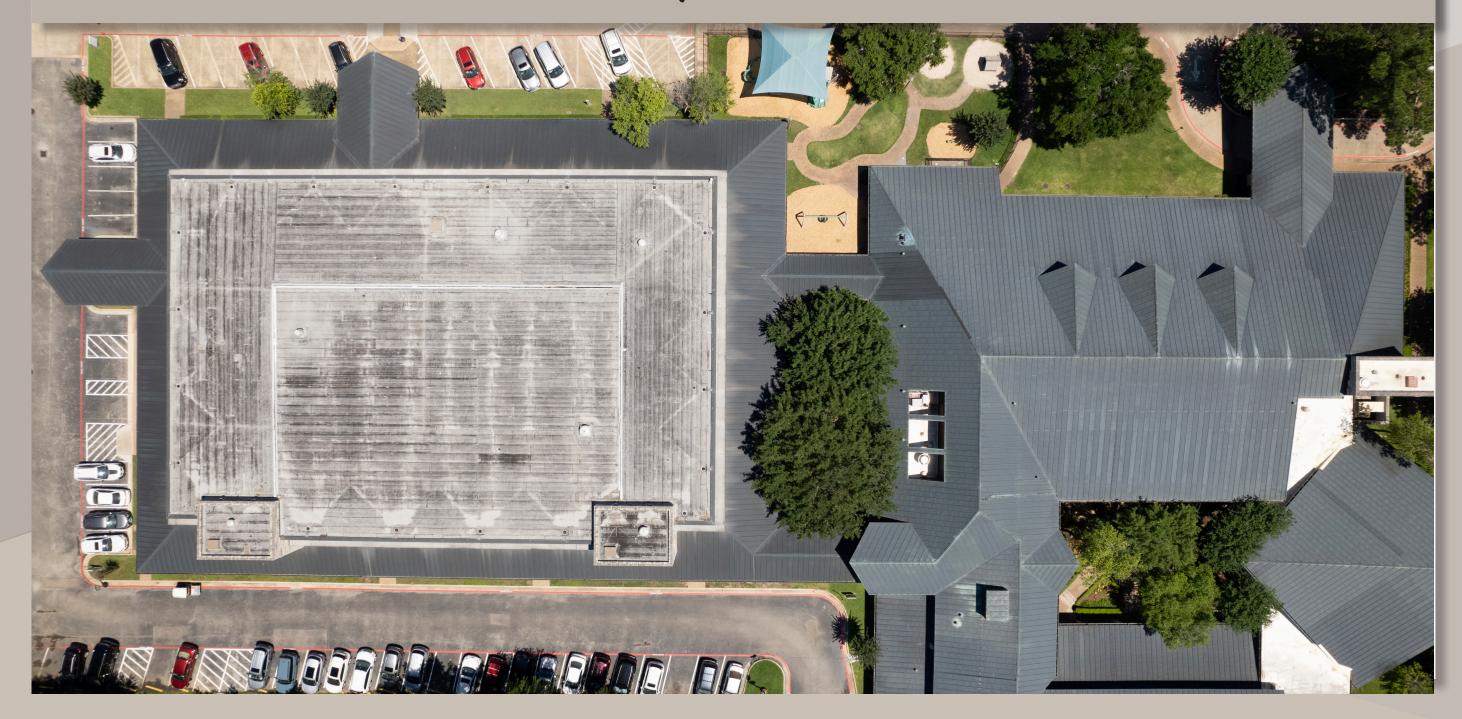

#### Bathroom Remodel



## \$600,000

#### Bathroom Remodel



## \$600,000

#### Bathroom Remodel



## \$600,000

#### Pickleball Courts



#### \$365,000

#### Pickleball Courts



### \$365,000

#### New Roof for Community Life Center



#### \$500,000



#### Proposed Monument Sign | LED Side



### \$200,000



#### Proposed Monument Sign

MDPC

#### MEMORIAL DRIVE PRESBYTERIAN CHURCH mdpc.org



#### Post and Panel Signs











#### \$35,000



#### Post and Panel Signs







# SANCTUARY MINISTRY CENTER Front Office Children's Ministries

Children's Ministries Chapel Fellowship Hall

#### COMMUNITY LIFE CENTER Gym & Amphitheater

Youth Ministries

PARKING

#### \$35,000



#### Post and Panel Signs

## COMMUNITY LIFE CENTER

#### **EXISTING**

# CLC CLC **Community Life Center**



#### \$35,000

#### Motion from Legacy Committee

Bathrooms in Ministry Center (6) Pickleball Courts CLC Roof LED Monument Signs Exterior Signs \$ 600,000
\$ 365,000
\$ 500,000
\$ 200,000
\$ 35,000

#### \$1,700,000