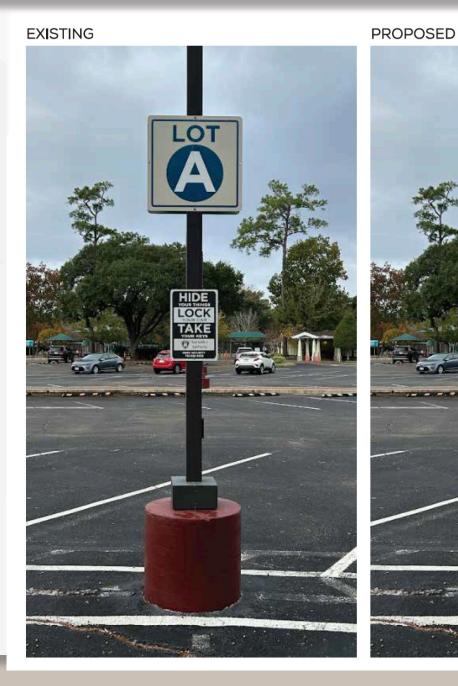

#### Bathroom Remodel



## \$600,000

#### Bathroom Remodel



## \$600,000

#### Bathroom Remodel



## \$600,000

#### Pickleball Courts



#### \$365,000

#### Pickleball Courts



### \$365,000

#### New Roof for Community Life Center



#### \$500,000



#### Proposed Monument Sign | LED Side



### \$200,000



#### Proposed Monument Sign

MDPC

#### MEMORIAL DRIVE PRESBYTERIAN CHURCH mdpc.org



#### Post and Panel Signs











#### \$35,000



#### Post and Panel Signs







# SANCTUARY MINISTRY CENTER Front Office Children's Ministries

Children's Ministries Chapel Fellowship Hall

#### COMMUNITY LIFE CENTER Gym & Amphitheater

Youth Ministries

PARKING

#### \$35,000



#### Post and Panel Signs

## COMMUNITY LIFE CENTER

#### **EXISTING**

# CLC CLC **Community Life Center**



#### \$35,000

#### Motion from Legacy Committee

Bathrooms in Ministry Center (6) Pickleball Courts CLC Roof LED Monument Signs Exterior Signs \$ 600,000
\$ 365,000
\$ 500,000
\$ 200,000
\$ 35,000

#### \$1,700,000