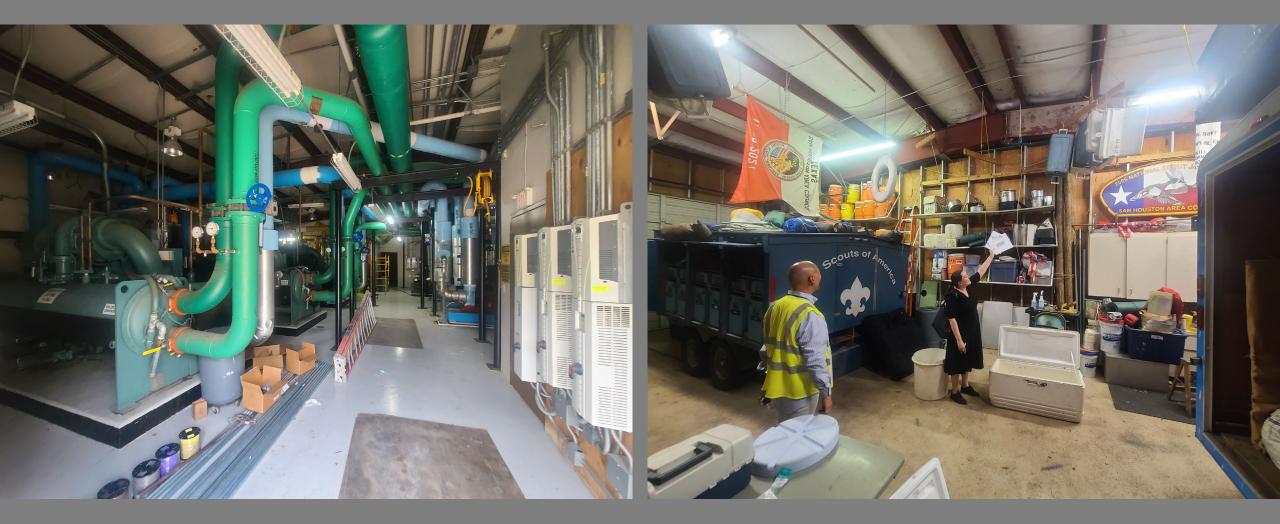

### **Utilities**

### **Challenge / Opportunity 7:**

The Scout House and Yellow School are remote and therefore are not multipurpose, or utilized to their full potential.