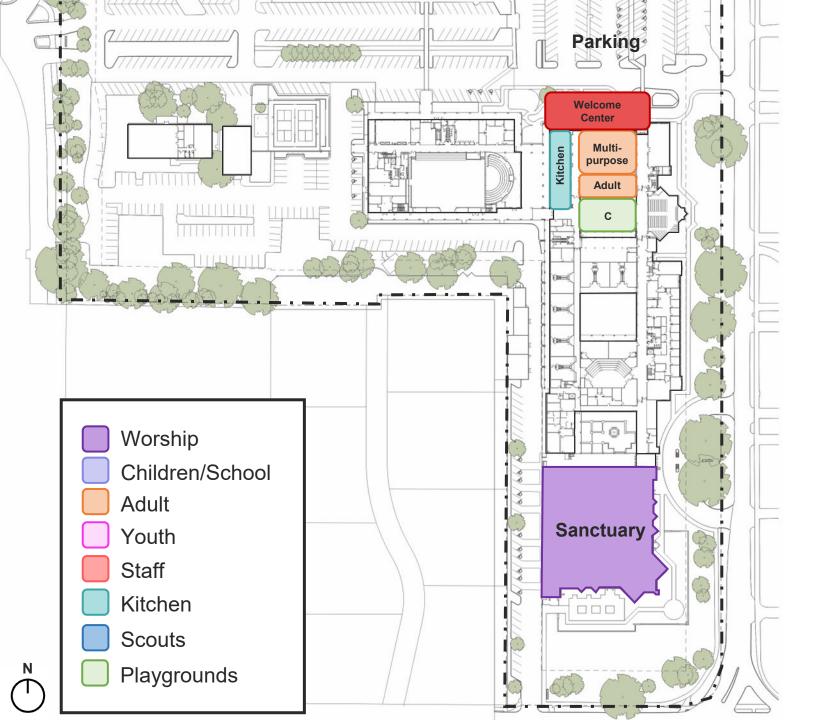

# Interviews — Themes

- Optimize space utilization by making spaces support multiple uses over time.
- 400 or 500-person multi-purpose room that can be used for Fuente/BPC worship, lectures, conferences, and events.
- Clear circulation, with a prominent Front Door and Welcome Center.
- Align the enrollments of Yellow School and Little School to optimize capacity.
- Additional space for classrooms for all ages.
- Consolidate staff offices.

### Challenge / Opportunity 2:

MDPC does not have a Welcome Center or clear Front Door.

Challenge / Opportunity 3: The Little School's security shuts down one of the two main corridors, and the Chapel's overflow area blocks the other corridor.

# **Connection / Community**

- Create a gracious Welcome Center / Fellowship Hall that becomes a clear and inviting main entrance to MDPC, orients visitors and members alike, and promotes sharing time with Christ.
- Clearly organize ministry areas to reduce travel time and promote collaboration.