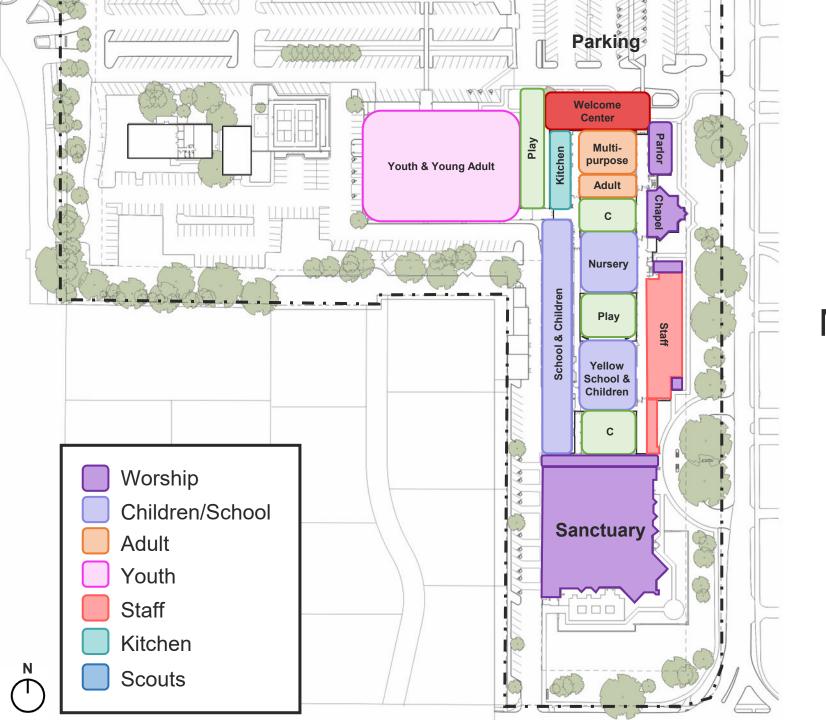

#### **Initial Thought 4:**

Connect the Campus with uninterrupted conditioned corridors.



### Initial Thought 5: Enclose pathways to Sanctuary





### **Initial Thought 6:**

Replace the oldest part of campus with a combined Little School and Yellow School, that is shared by Children's Ministry. Provide internal circulation and check-in stations within each

zone.

### Little School, Yellow School, & Children's Ministry





### **Initial Thought 7:**

Replace oldest parts of the campus and free up the first floor for children's spaces by moving adult classrooms and multi-purpose choir rooms to the second floor.



#### **Initial Thought 8:**

Consolidate staff offices and put staff that are not involved in everyday activities of the Church in the existing Yellow School Building.



### **Initial Thought 9:**

Move all offices and adult classrooms out of the CLC to provide Young Adult classrooms and Youth break-out rooms



### **Initial Thought 10:**

Expand the CLC to provide multi-purpose spaces for Scouts, Youth, and growing Outreach.



## Email Additional Questions masterplan@mdpc.org

# **Additional Information**





| Sunday morning Schedule |              |            |                 |
|-------------------------|--------------|------------|-----------------|
|                         | <u>Start</u> | <u>End</u> | <u>2023 ASA</u> |
| Blended                 | 8:30         | 9:30       | 102             |
| Contemporary            | 9:45         | 10:45      | 500             |
| Traditional Worship     | 11:15        | 12:15      | 248             |
| Spa