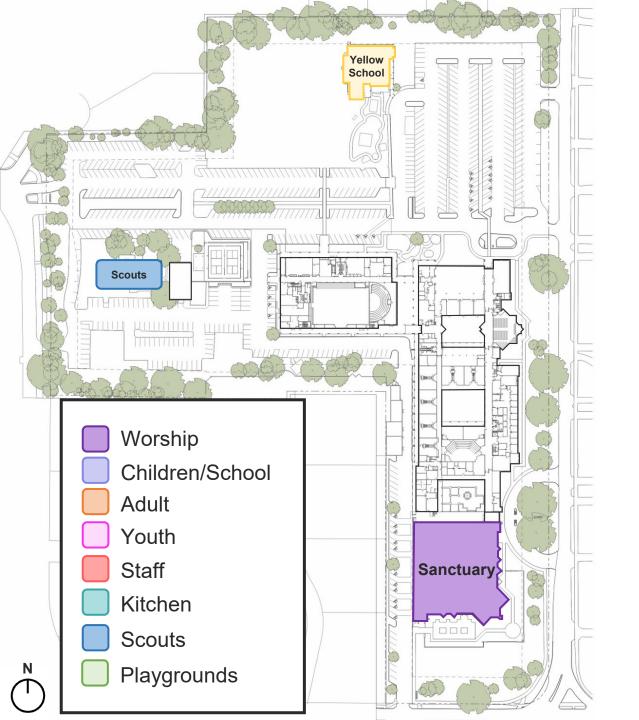

### Challenge / Opportunity 1: The Sanctuary is far from parking.

### **Challenge / Opportunity 7:**

The Scout House and Yellow School are remote and therefore are not multipurpose, or utilized to their full potential.