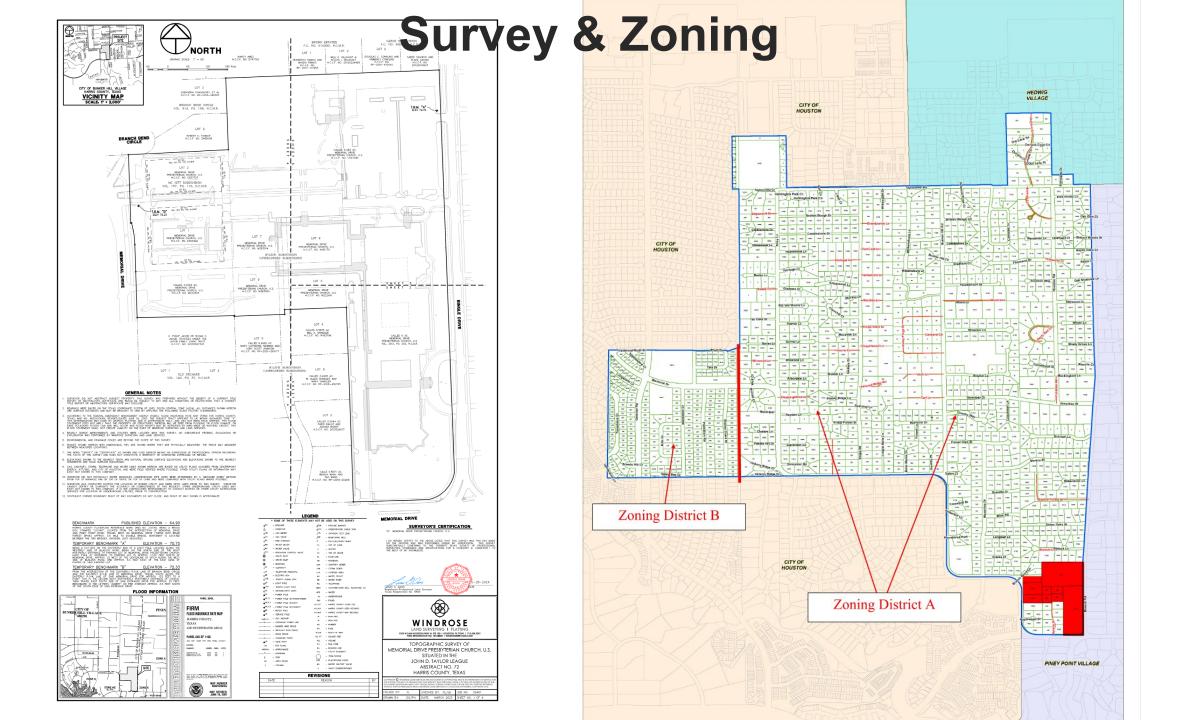

started but not completed)                            |
| 2011   | Fellowship Hall and Kitchen Finishes, CLC Office Renovation        |
| 2013   | Good Housekeeping, Sanctuary Renovations, Columbarium              |
| 2017   | Parking Lot/Security                                               |
| 2024   | Pickleball Courts                                                  |
| 2024   | Restroom Renovation                                                |
| 2025 🖕 | Master Plan                                                        |
|        |                                                                    |

# **Timeline of Projects**

### **26** years since last Master Plan

### 24 years since last major addition





**Campus prior to 1989 Master Plan** 

**1999 Updated Master Plan** 





### **Planned Parking**



#### Current Parking Spaces: 593 Spaces

#### Code Minimum: 379 Spaces

1.0 space for every 5 fixed seats Sanctuary & Chapel Sanctuary Code Capacity: 1,594 (18" per person) Chapel Code Capacity: 299 (18" per person)

#### Practical Parking Required: 520 Spaces

1,088 Total People / 2.2 = 495 Cars Inefficiency factor .05= 520 Spaces

#### **Overflow Parking:**

Second Baptist Memorial Campus Kinkaid Frostwood Elementary Memorial High School

#### **Improve Traffic Flow**



### **Utilities**



### Impervious Coverage (Drainage)



| Basement     | 16,232  | 8%   |
|--------------|---------|------|
| First Floor  | 134,651 | 69%  |
| Second Floor | 45,779  | 23%  |
| Total        | 196,662 | 100% |

**Gross Air-Conditioned Space** Room to Build Second Floor an