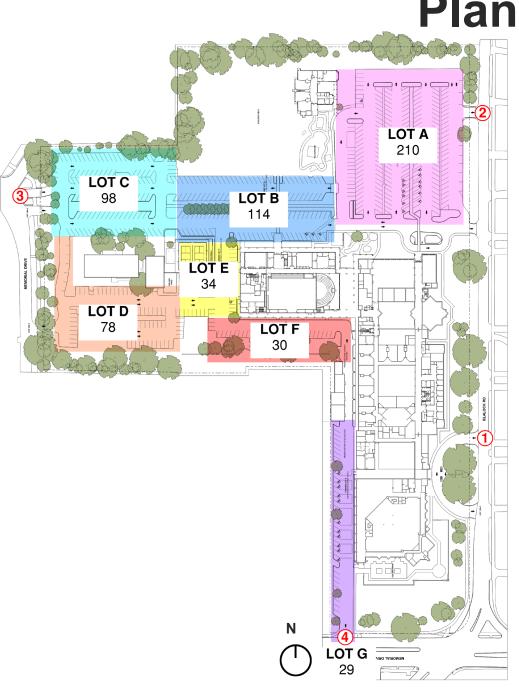

### **Planned Parking**

#### Current Parking Spaces: 593 Spaces

#### Code Minimum: 379 Spaces

1.0 space for every 5 fixed seats Sanctuary & Chapel Sanctuary Code Capacity: 1,594 (18" per person) Chapel Code Capacity: 299 (18" per person)

#### Practical Parking Required: 520 Spaces

1,088 Total People / 2.2 = 495 Cars Inefficiency factor .05= 520 Spaces

#### **Overflow Parking:**

Second Baptist Memorial Campus Kinkaid Frostwood Elementary Memorial High School