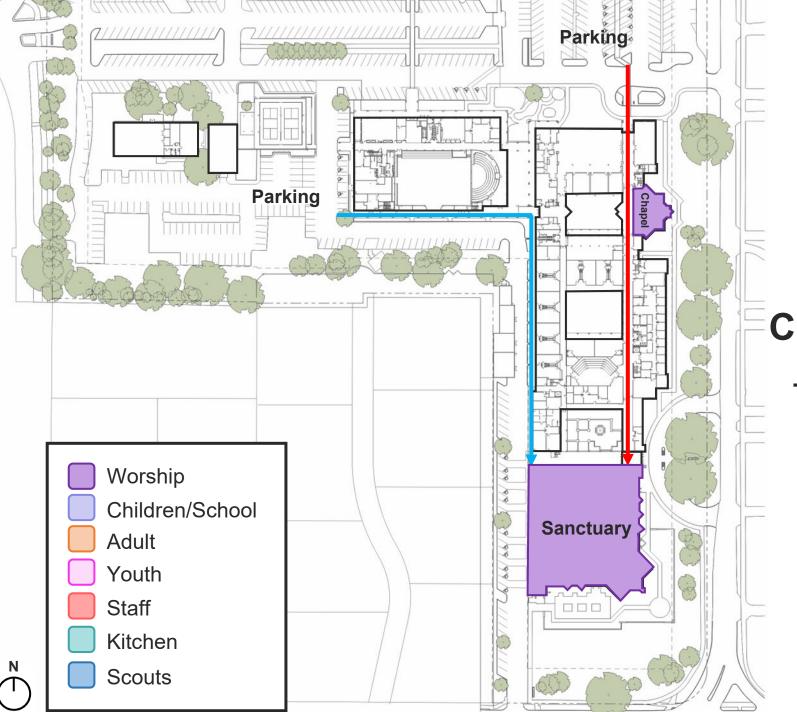

### Challenge / Opportunity 1: The Sanctuary is far from parking.

### Challenge / Opportunity 2:

MDPC does not have a Welcome Center or clear Front Door.

Challenge / Opportunity 3: The Little School's security shuts down one of the two main corridors, and the Chapel's overflow area blocks the other corridor.