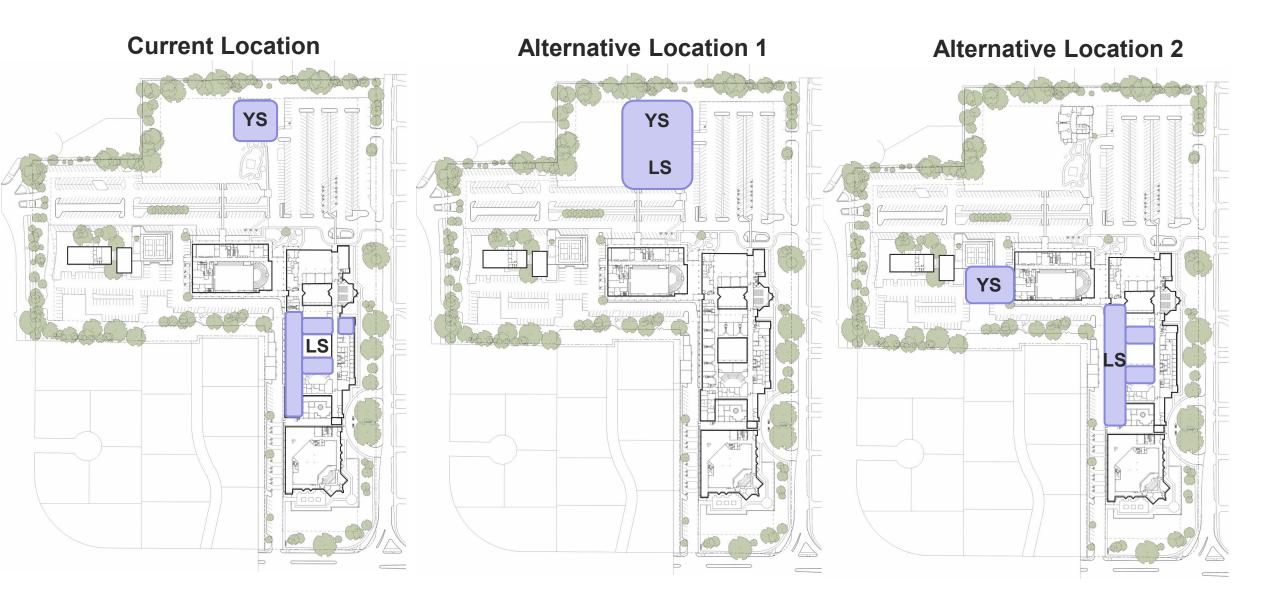

### **Challenge / Opportunity 7:**

The Scout House and Yellow School are remote and therefore are not multipurpose, or utilized to their full potential.