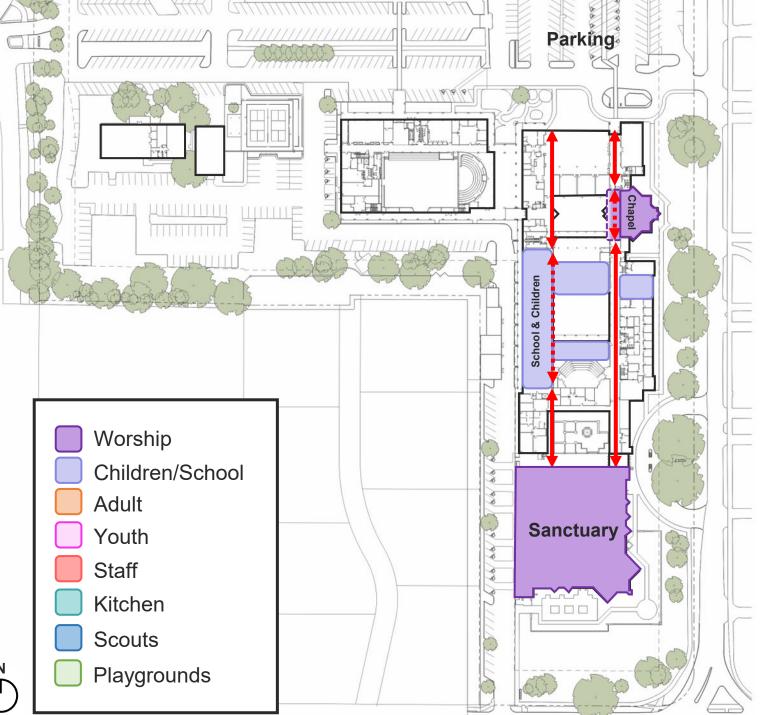

### Challenge / Opportunity 1: The Sanctuary is far from parking.

### Challenge / Opportunity 2:

MDPC does not have a Welcome Center or clear Front Door.

Challenge / Opportunity 3: The Little School's security shuts down one of the two main corridors, and the Chapel's overflow area blocks the other corridor.

### Challenge / Opportunity 4:

Admin/Staff Offices are spread out across campus and take up valuable space near the Sanctuary and CLC spaces intended for Youth.

### Adult Classrooms are spread out and far from the Sanctuary