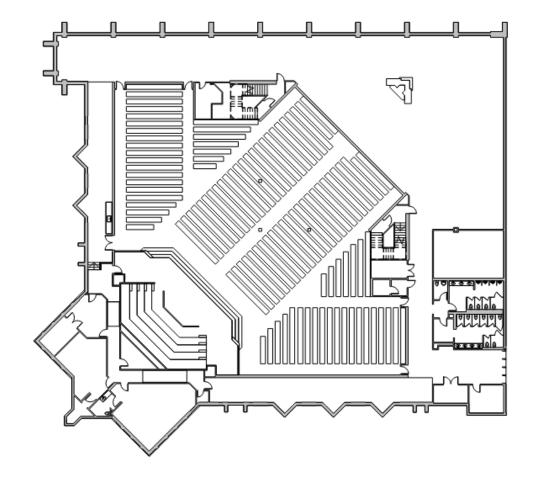

#### Code Minimum: 379 Spaces

1.0 space for every 5 fixed seats Sanctuary & Chapel Sanctuary Code Capacity: 1,594 (18" per person) Chapel Code Capacity: 299 (18" per person)

#### Practical Parking Required: 520 Spaces

1,088 Total People / 2.2 = 495 Cars Inefficiency factor .05= 520 Spaces