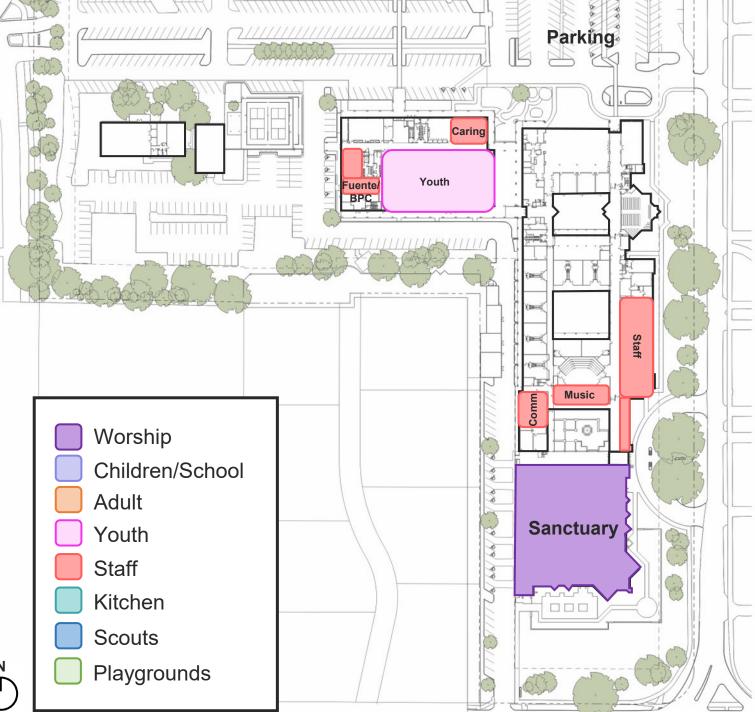

### Existing Campus Ministry Areas

### Challenge / Opportunity 4:

Admin/Staff Offices are spread out across campus and take up valuable space near the Sanctuary and CLC spaces intended for Youth.