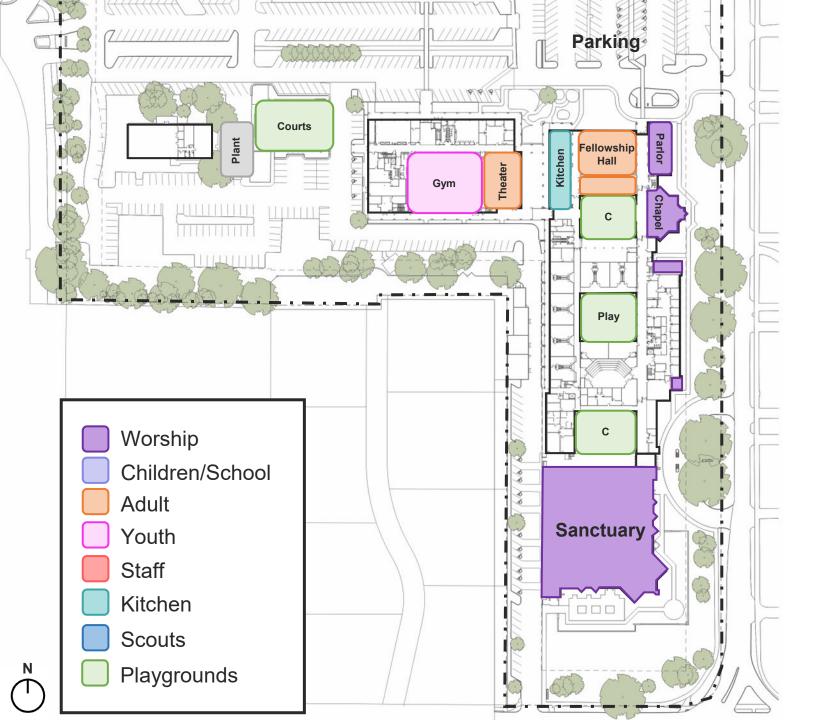

| 5 Classrooms                                                                    |
| Little School              | 15 rooms + multipurpose     | 15 rooms + multipurpose                                                         |
| Yellow School              | 5 Classrooms + multipurpose | 8 classrooms + multipurpose                                                     |

# Worship Program Highlights

• Sanctuary:

Comfortable Seating Capacity: **956** (24" per person, @ 80%) Code Capacity : **1,594** people (18" per person)

• New Multipurpose Room:

Comfortable Seating Capacity: **400** (@ 80%) Code Capacity: **500** people (lecture seating)

• Chapel:

Comfortable Seating Capacity: **175** (24" per person @ 80%) Code Capacity: **299** people (18" per person)



Initial Thoughts



#### What wouldn't move?

Sanctuary Chapel Chapel Bride's Room Prayer Chapel Parlor Kitchen Fellowship Hall Amphitheater Gym Courtyards Central Plant **Pickleball Courts** 

\*Refresh & Expand as Needed\*





### **Initial Thought 2:**

Expand the Fellowship Hall to become the 400 or 500 capacity (lecture seating) Multipurpose Space and use the adjacent classrooms as break-out rooms.





#### **Initial Thought 4:**

Connect the Campus with uninterrupted conditioned corridors.



### Initial Thought 5: Enclose pathways to Sanctuary





### **Initial Thought 6:**

Replace the oldest part of campus with a combined Little School and Yellow School, that is shared by Children's Ministry. Provide internal circulation and check-in stations within each

zone.

### Little School, Yellow School,