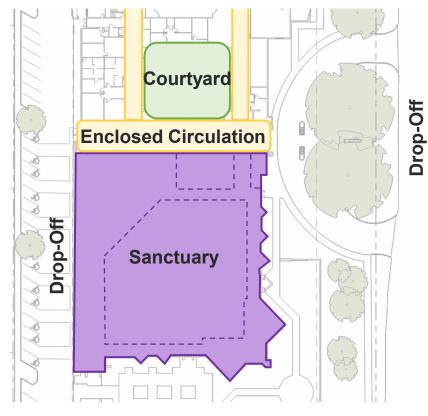

### Challenge / Opportunity 2:

MDPC does not have a Welcome Center or clear Front Door.

Challenge / Opportunity 3: The Little School's security shuts down one of the two main corridors, and the Chapel's overflow area blocks the other corridor.