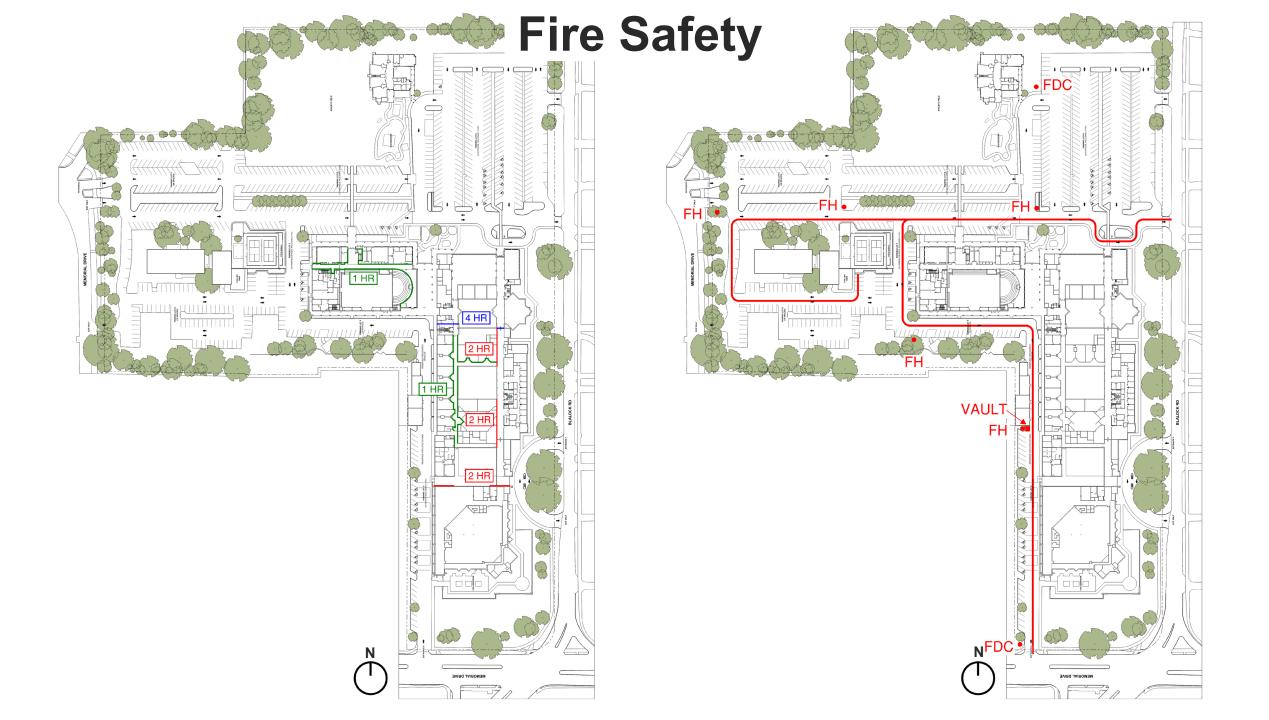

inimum: 379 Spaces

1.0 space for every 5 fixed seats Sanctuary & Chapel Sanctuary Code Capacity: 1,594 (18" per person) Chapel Code Capacity: 299 (18" per person)

#### Practical Parking Required: 520 Spaces

1,088 Total People / 2.2 = 495 Cars Inefficiency factor .05= 520 Spaces

#### **Overflow Parking:**

Second Baptist Memorial Campus Kinkaid Frostwood Elementary Memorial High School

#### **Improve Traffic Flow**



### **Utilities**



### Impervious Coverage (Drainage)



| Basement     | 16,232  | 8%   |
|--------------|---------|------|
| First Floor  | 134,651 | 69%  |
| Second Floor | 45,779  | 23%  |
| Total        | 196,662 | 100% |

**Gross Air-Conditioned Space** Room to Build Second Floor and Basement

Goal: Net Zero Change in Coverage so Storm Detention is not required.



# **50' Building Setbacks** Pending Specific Use Permit Approval





### Existing Campus Ministry Areas



### Challenge / Opportunity 1: The Sanctuary is far from parking.





### Challenge / Opportunity 2:

MDPC does not have a Welcome Center or clear Front Door.



Challenge / Opportunity 3: The Little School's security shuts down one of the two main corridors, and the Chapel's overflow area blocks the other corridor.





### Challenge / Opportunity 4:

Admin/Staff Offices are spread out across campus and take up valuable space near the Sanctuary and CLC spaces intended for Youth.



### **Challenge / Opportunity 5:**

### Adult Classrooms are spread out and far from the Sanctuary





#### **Challenge / Opportunity 6:**

The Food Pantry has outgrown their current location on campu