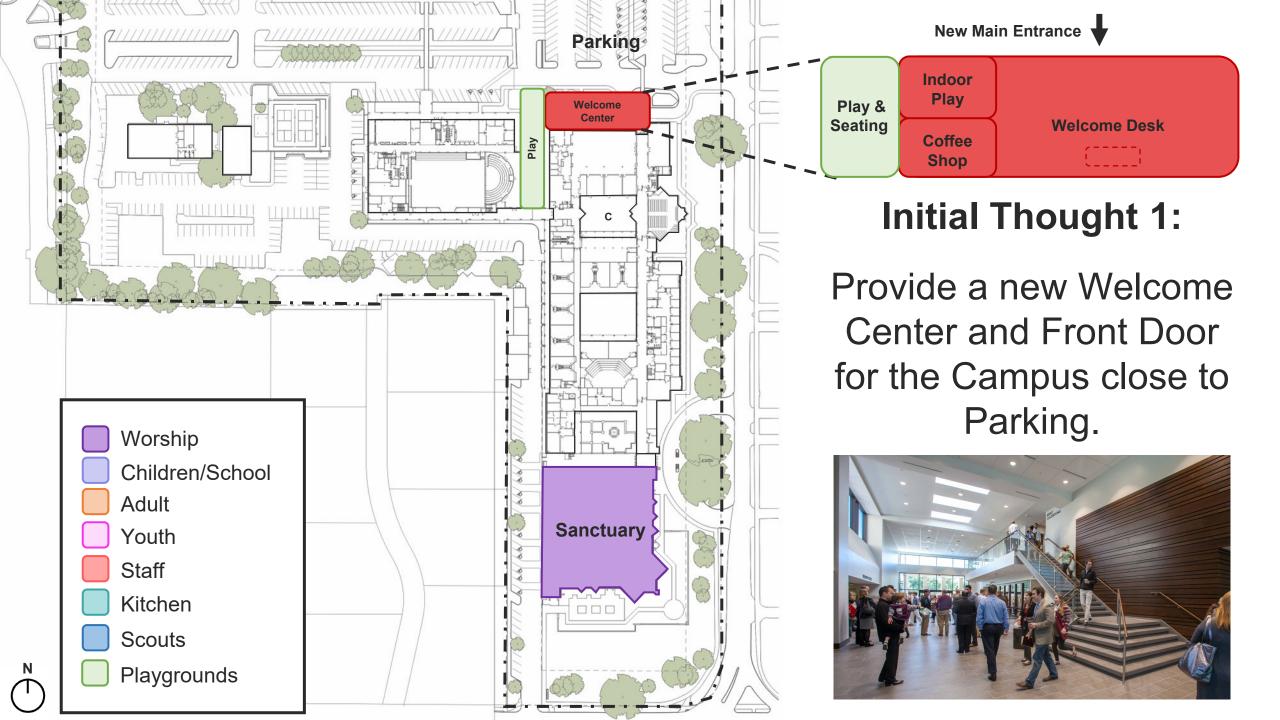

# Interviews — Themes

- Optimize space utilization by making spaces support multiple uses over time.
- 400 or 500-person multi-purpose room that can be used for Fuente/BPC worship, lectures, conferences, and events.
- Clear circulation, with a prominent Front Door and Welcome Center.
- Align the enrollments of Yellow School and Little School to optimize capacity.
- Additional space for classrooms for all ages.
- Consolidate staff offices.

### Challenge / Opportunity 2:

MDPC does not have a Welcome Center or clear Front Door.

Challenge / Opportunity 3: The Little School's security shuts down one of the two main corridors, and the Chapel's overflow area blocks the other corridor.

# **Connection / Community**

- Create a gracious Welcome Center / Fellowship Hall that becomes a clear and inviting main entrance to MDPC, orients visitors and members alike, and promotes sharing time with Christ.
- Clearly organize ministry areas to reduce travel time and promote collaboration.