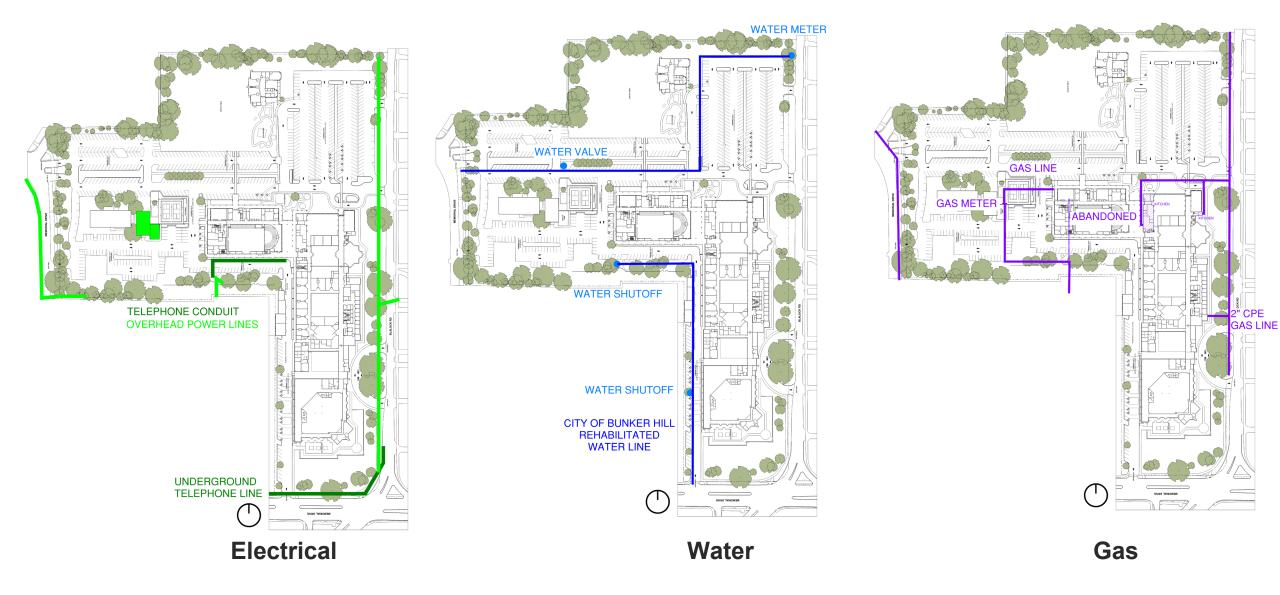

|
|        |                                                                    |

# **Timeline of Projects**

### **26** years since last Master Plan

### 24 years since last major addition





**Campus prior to 1989 Master Plan** 

**1999 Updated Master Plan** 





### **Planned Parking**



#### Current Parking Spaces: 593 Spaces

#### Code Minimum: 379 Spaces

1.0 space for every 5 fixed seats Sanctuary & Chapel Sanctuary Code Capacity: 1,594 (18" per person) Chapel Code Capacity: 299 (18" per person)

#### Practical Parking Required: 520 Spaces

1,088 Total People / 2.2 = 495 Cars Inefficiency factor .05= 520 Spaces

#### **Overflow Parking:**

Second Baptist Memorial Campus Kinkaid Frostwood Elementary Memorial High School

#### **Improve Traffic Flow**



### **Utilities**



### Impervious Coverage (Drainage)



| Basement     | 16,232  | 8%   |
|--------------|---------|------|
| First Floor  | 134,651 | 69%  |
| Second Floor | 45,779  | 23%  |
| Total        | 196,662 | 100% |

**Gross Air-Conditioned Space** Room to Build Second Floor and Basement

Goal: Net Zero Change in Coverage so Storm Detention is not required.



# **50' Building Setbacks** Pending Specific Use Permit Approval





### Existing Campus Ministry Areas



### Challenge / Opportunity 1: The Sanctuary is far from parking.





### Challenge / Opportunity 2:

MDPC does not have a Welcome Center or clear Front Door.



Challenge / Opportunity 3: The Little School's security shuts down one of the two main corridors, and the Chapel's overflow area blocks the other corridor.





### Challen