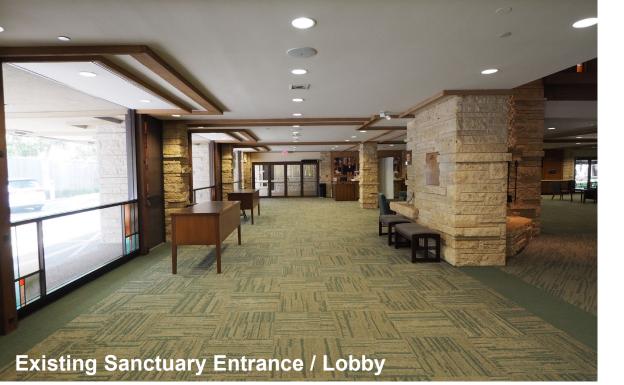

### Challenge / Opportunity 2:

MDPC does not have a Welcome Center or clear Front Door.

Challenge / Opportunity 3: The Little School's security shuts down one of the two main corridors, and the Chapel's overflow area blocks the other corridor.