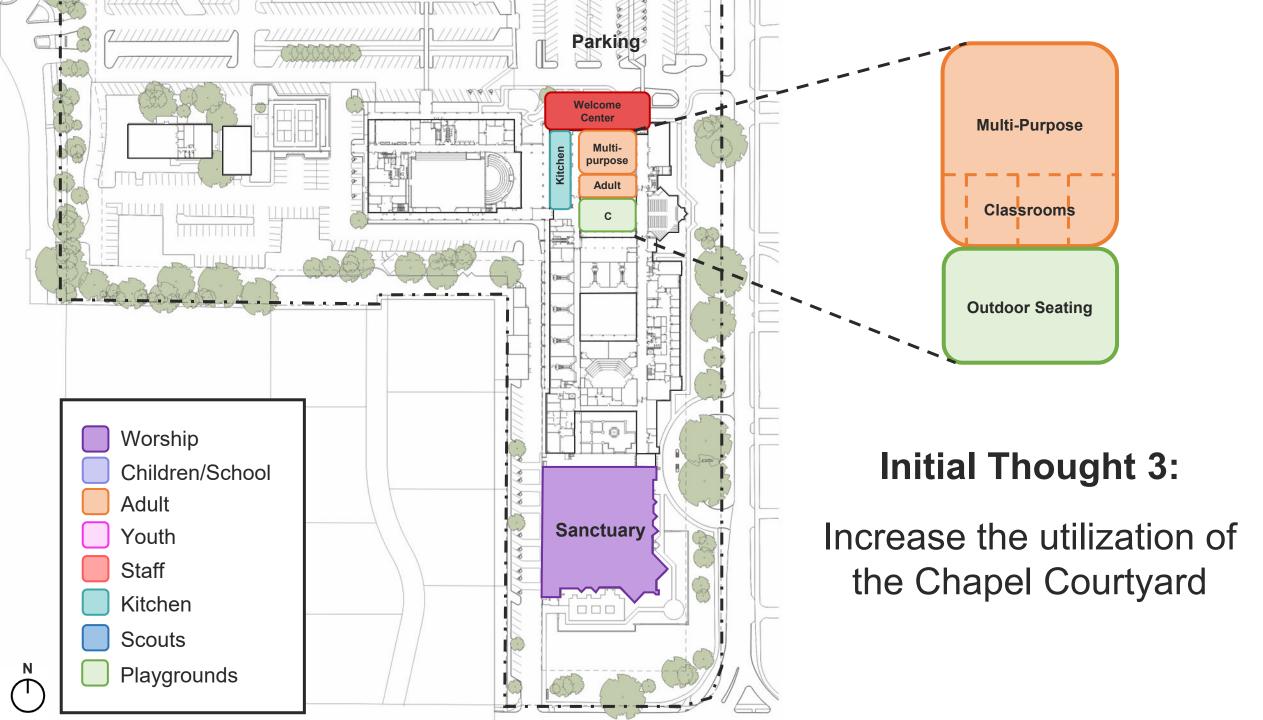

# Interviews — Themes

- Optimize space utilization by making spaces support multiple uses over time.
- 400 or 500-person multi-purpose room that can be used for Fuente/BPC worship, lectures, conferences, and events.
- Clear circulation, with a prominent Front Door and Welcome Center.
- Align the enrollments of Yellow School and Little School to optimize capacity.
- Additional space for classrooms for all ages.
- Consolidate staff offices.