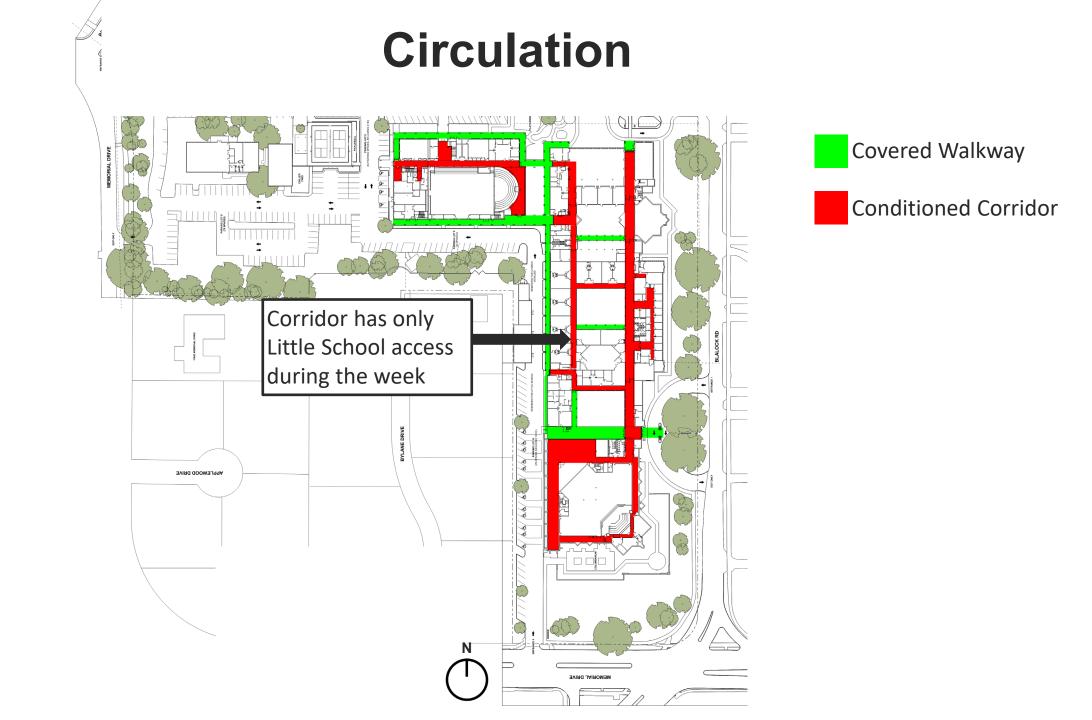

### Challenge / Opportunity 1: The Sanctuary is far from parking.

### Challenge / Opportunity 2:

MDPC does not have a Welcome Center or clear Front Door.

Challenge / Opportunity 3: The Little School's security shuts down one of the two main corridors, and the Chapel's overflow area blocks the other corridor.