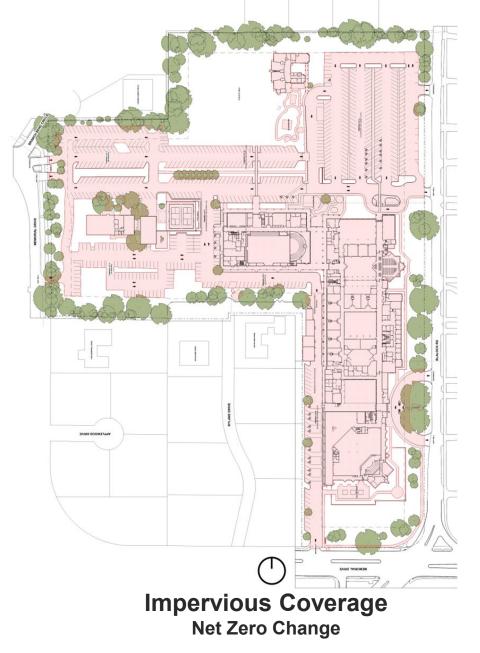

### Impervious Coverage (Drainage)

| Basement     | 16,232  | 8%   |
|--------------|---------|------|
| First Floor  | 134,651 | 69%  |
| Second Floor | 45,779  | 23%  |
| Total        | 196,662 | 100% |

**Gross Air-Conditioned Space** Room to Build Second Floor and Basement

Goal: Net Zero Change in Coverage so Storm Detention is not required.