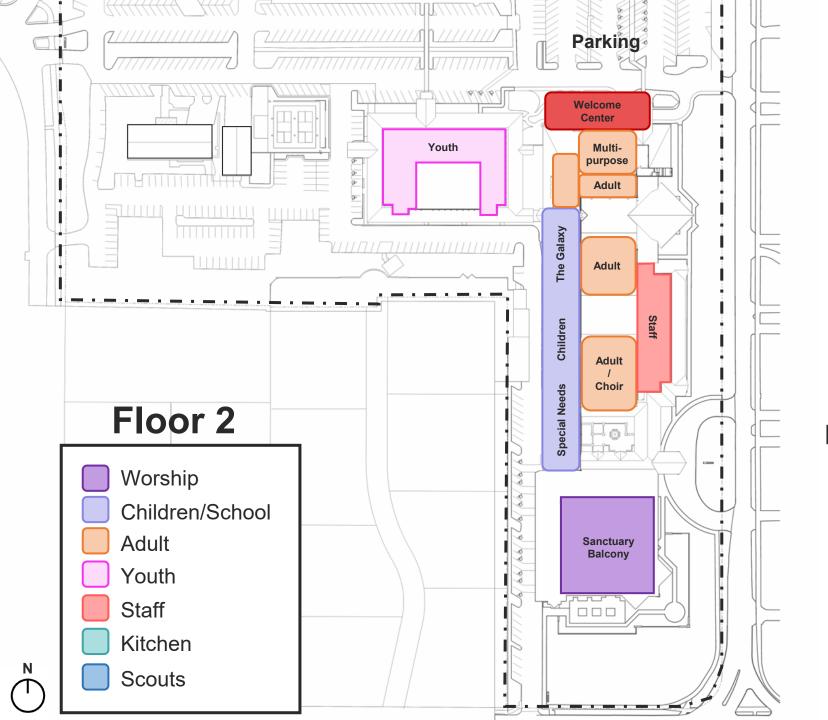

### Existing Campus Ministry Areas

### Challenge / Opportunity 4:

Admin/Staff Offices are spread out across campus and take up valuable space near the Sanctuary and CLC spaces intended for Youth.