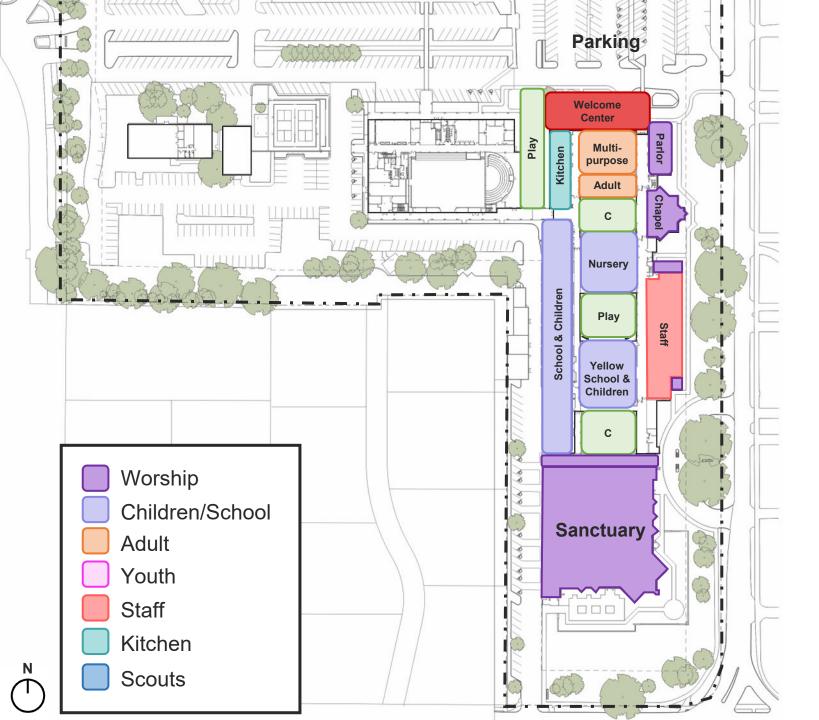

### Existing Campus Ministry Areas

### Challenge / Opportunity 2:

MDPC does not have a Welcome Center or clear Front Door.

Challenge / Opportunity 3: The Little School's security shuts down one of the two main corridors, and the Chapel's overflow area blocks the other corridor.

### Challenge / Opportunity 4:

Admin/Staff Offices are spread out across campus and take up valuable space near the Sanctuary and CLC spaces intended for Youth.

### Adult Classrooms are spread out and far from the Sanctuary