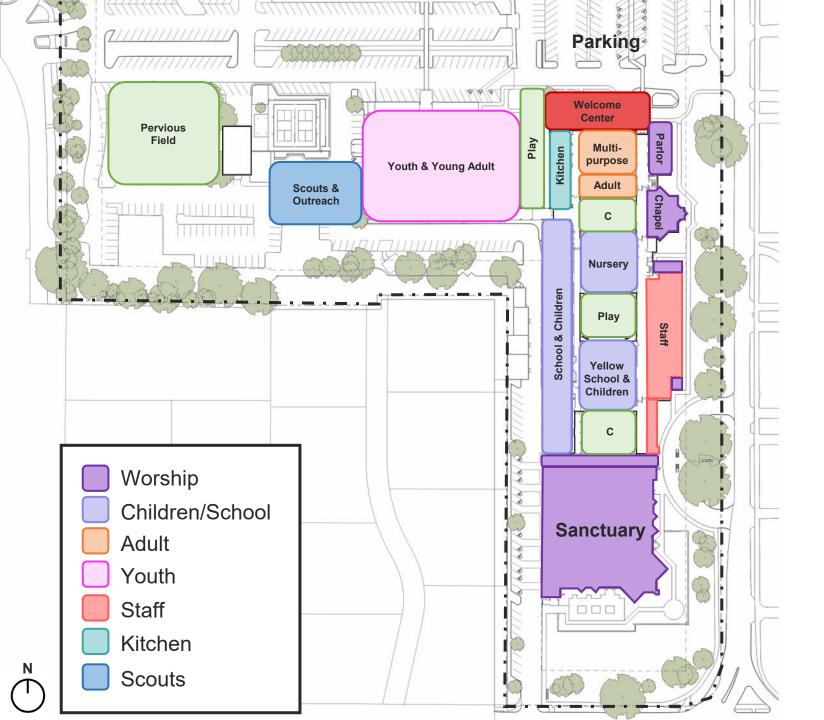

tuary





### **Initial Thought 6:**

Replace the oldest part of campus with a combined Little School and Yellow School, that is shared by Children's Ministry. Provide internal circulation and check-in stations within each

zone.

### Little School, Yellow School, & Children's Ministry





### **Initial Thought 7:**

Replace oldest parts of the campus and free up the first floor for children's spaces by moving adult classrooms and multi-purpose choir rooms to the second floor.



#### **Initial Thought 8:**

Consolidate staff offices and put staff that are not involved in everyday activities of the Church in the existing Yellow School Building.



### **Initial Thought 9:**

Move all offices and adult classrooms out of the CLC to provide Young Adult classrooms and Youth break-out rooms



### **Initial Thought 10:**

Expand the CLC to provide multi-purpose spaces for Scouts, Youth, and growing Outreach.



## Email Additional Questions masterplan@mdpc.org

# **Additional Information**





| Sunday morning Schedule |              |            |                 |
|-------------------------|--------------|------------|-----------------|
|                         | <u>Start</u> | <u>End</u> | <u>2023 ASA</u> |
| Blended                 | 8:30         | 9:30       | 102             |
| Contemporary            | 9:45         | 10:45      | 500             |
| Traditional Worship     | 11:15        | 12:15      | 248             |
| Spanish                 | 11:15        | 12:15      | 125             |
| Future Congregation     |              |            |                 |
|