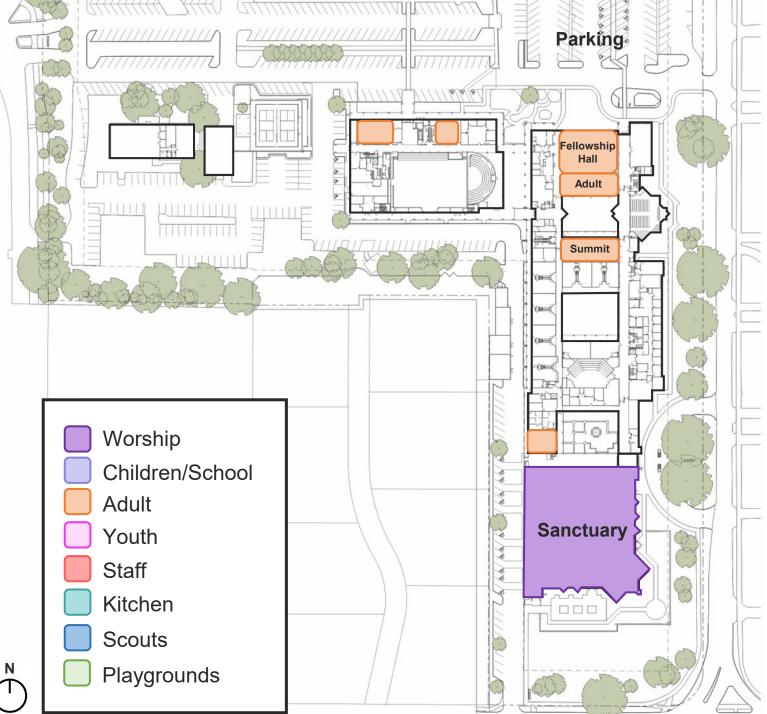

loor | 45,779  | 23%  |
| Total        | 196,662 | 100% |

**Gross Air-Conditioned Space** Room to Build Second Floor and Basement

Goal: Net Zero Change in Coverage so Storm Detention is not required.



# **50' Building Setbacks** Pending Specific Use Permit Approval





### Existing Campus Ministry Areas



### Challenge / Opportunity 1: The Sanctuary is far from parking.





### Challenge / Opportunity 2:

MDPC does not have a Welcome Center or clear Front Door.



Challenge / Opportunity 3: The Little School's security shuts down one of the two main corridors, and the Chapel's overflow area blocks the other corridor.





### Challenge / Opportunity 4:

Admin/Staff Offices are spread out across campus and take up valuable space near the Sanctuary and CLC spaces intended for Youth.



### **Challenge / Opportunity 5:**

### Adult Classrooms are spread out and far from the Sanctuary





#### **Challenge / Opportunity 6:**

The Food Pantry has outgrown their current location on campus. The slab is cracking due to the excessive loads above the basement.





### **Challenge / Opportunity 7:**

The Scout House and Yellow School are remote and therefore are not multipurpose, or utilized to their full potential.

# **Facilities Tour**



## **Benchmark Tours**

#### Houston

Memorial Church of Christ Houston First Baptist – The Loop Houston First Baptist – Cypress

### Dallas

Highland Park Presbyterian Church Highland Park United Methodist Church Watermark Community Church







Houston's First Baptist – The Lawn @ The Loop







11

Highland Park United Methodist Churc