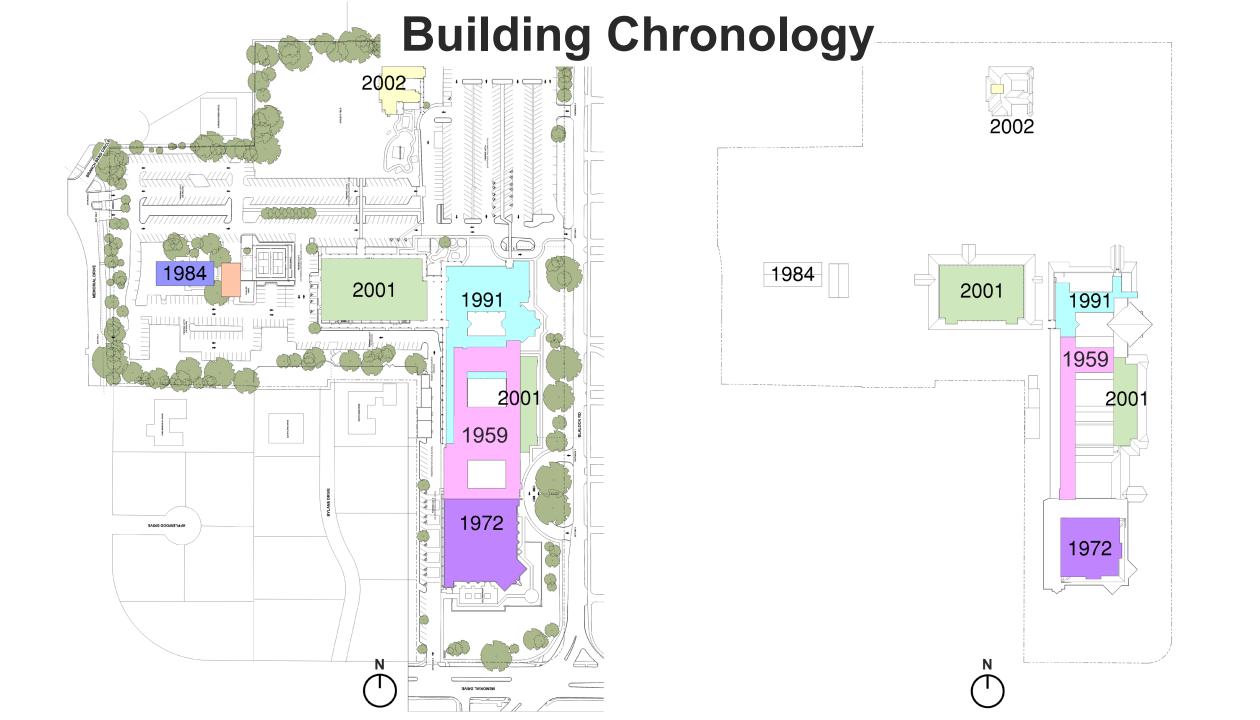

# **Timeline of Projects**

| 1984   | Scout Building                                                     |
|--------|--------------------------------------------------------------------|
| 1989   | Master Plan                                                        |
| 1990   | Fellowship Hall, Chapel Additions with Children's Wing Renovations |
| 1999   | Master Plan                                                        |
| 2001   | Church Life Center (CLC)                                           |
|        | Ministry Center Renovations                                        |
|        | Music Suite                                                        |
| 2002   | Yellow School                                                      |
| 2003   | Sanctuary Renovation                                               |
| 2003   | Monument Sign                                                      |
| 2008   | Chapel Renovations                                                 |
|        | Children's Second Floor Classroom Renovations                      |
|        | Youth Renovations                                                  |
| 2010   | Generator Enclosure                                                |
| 2010 🖕 | Master Plan (started but not completed)                            |
| 2011   | Fellowship Hall and Kitchen Finishes, CLC Office Renovation        |
| 2013   | Good Housekeeping, Sanctuary Renovations, Columbarium              |
| 2017   | Parking Lot/Security                                               |
| 2024   | Pickleball Courts                                                  |
| 2024   | Restroom Renovation                                                |
| 2025 🖕 | Master Plan                                                        |
|        |                                                                    |

# **Timeline of Projects**

### **26** years since last Master Plan

### 24 years since last major addition

**Campus prior to 1989 Master Plan** 

**1999 Updated Master Plan** 