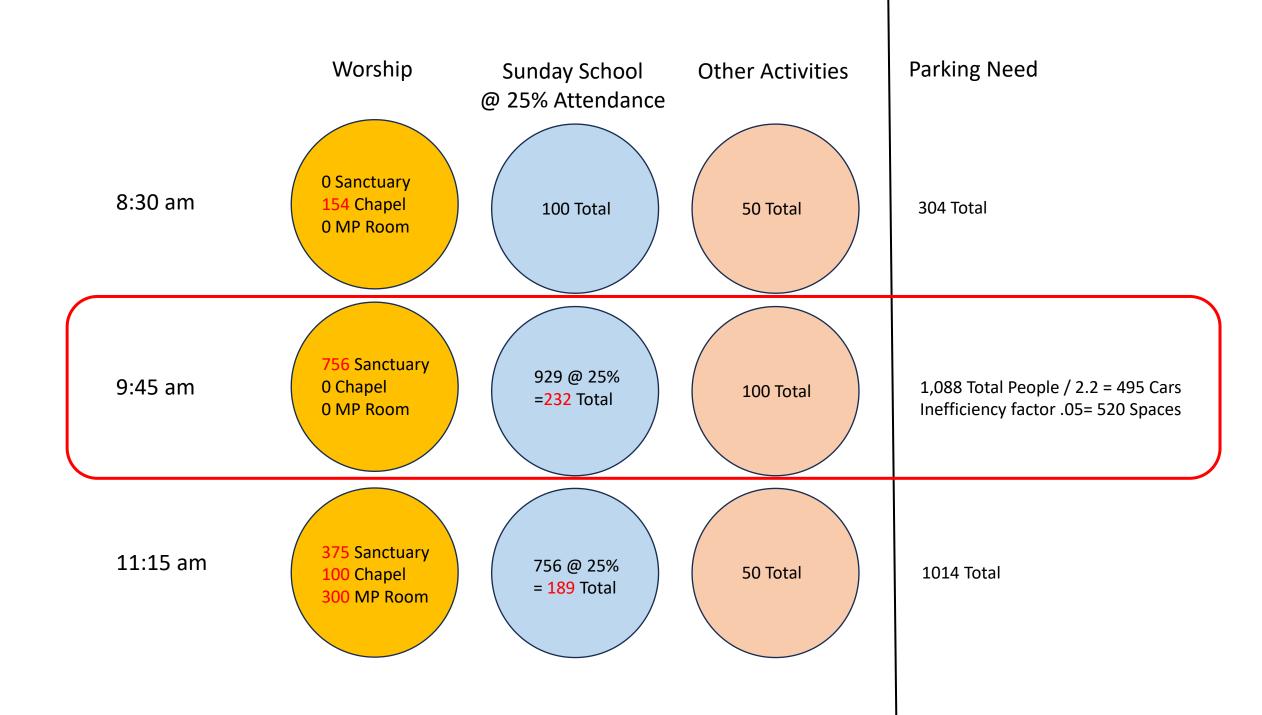

#### Code Minimum: 379 Spaces

1.0 space for every 5 fixed seats Sanctuary & Chapel Sanctuary Code Capacity: 1,594 (18" per person) Chapel Code Capacity: 299 (18" per person)

#### Practical Parking Required: 520 Spaces

1,088 Total People / 2.2 = 495 Cars Inefficiency factor .05= 520 Spaces