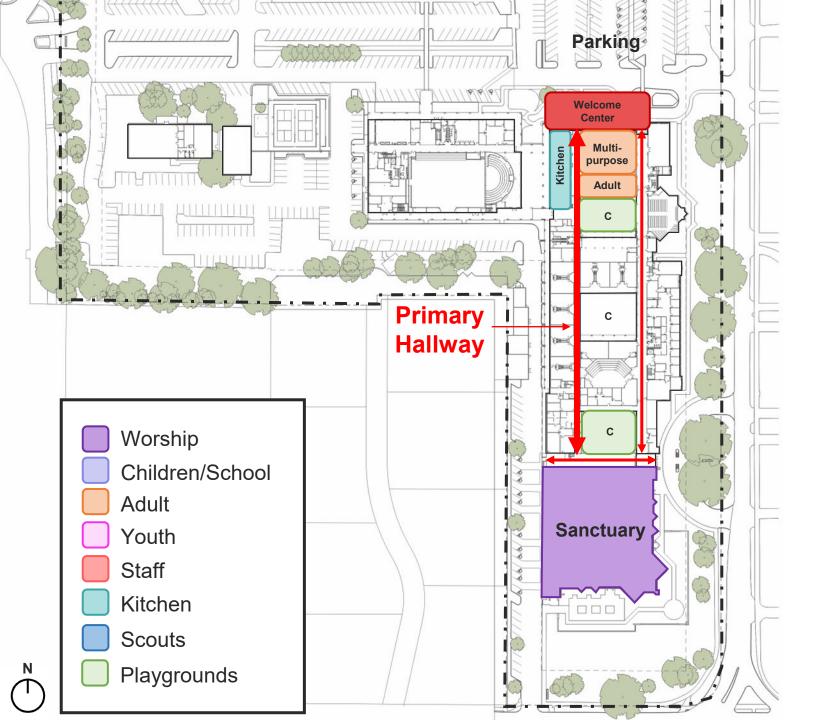

### Challenge / Opportunity 2:

MDPC does not have a Welcome Center or clear Front Door.

Challenge / Opportunity 3: The Little School's security shuts down one of the two main corridors, and the Chapel's overflow area blocks the other corridor.