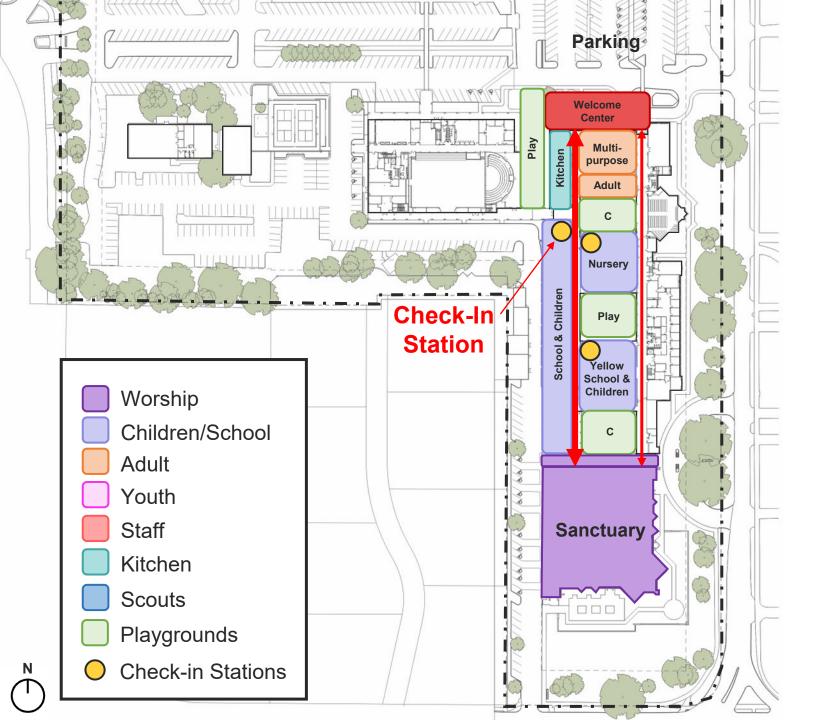

### Existing Campus Ministry Areas

### Challenge / Opportunity 1: The Sanctuary is far from parking.

### Challenge / Opportunity 2:

MDPC does not have a Welcome Center or clear Front Door.

Challenge / Opportunity 3: The Little School's security shuts down one of the two main corridors, and the Chapel's overflow area blocks the other corridor.

### Challenge / Opportunity 4:

Admin/Staff Offices are spread out across campus and take up valuable space near the Sanctuary and CLC spaces intended for Youth.

### Adult Classrooms are spread out and far from the Sanctuary

### **Challenge / Opportunity 7:**

The Scout House and Yellow School are remote and therefore are not multipurpose, or utilized to their full potential.