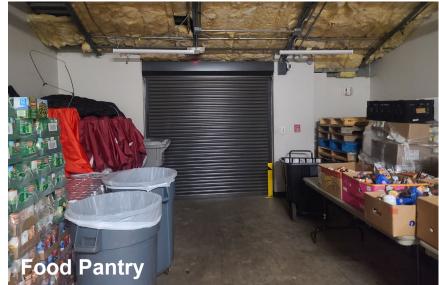

#### **Challenge / Opportunity 6:**

The Food Pantry has outgrown their current location on campus. The slab is cracking due to the excessive loads above the basement.