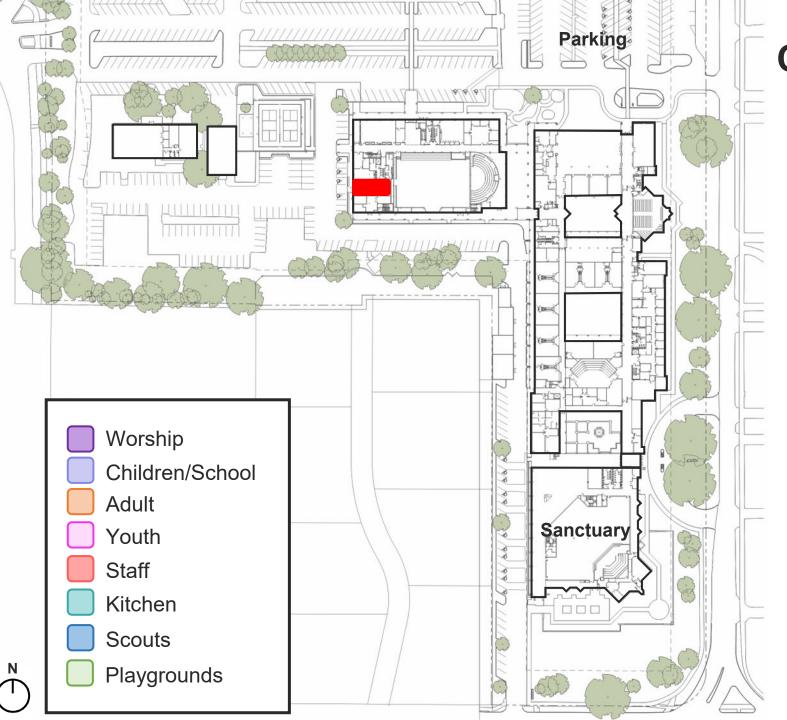

### Existing Campus Ministry Areas

### Challenge / Opportunity 4:

Admin/Staff Offices are spread out across campus and take up valuable space near the Sanctuary and CLC spaces intended for Youth.

### Adult Classrooms are spread out and far from the Sanctuary