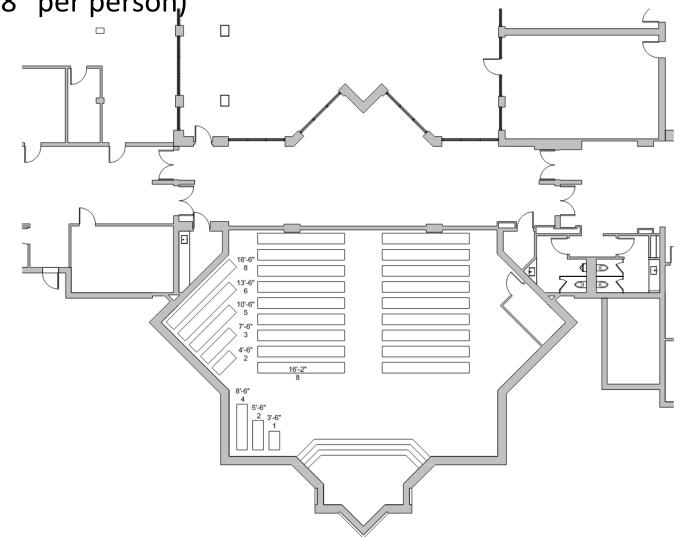

#### Code Minimum: 379 Spaces

1.0 space for every 5 fixed seats Sanctuary & Chapel Sanctuary Code Capacity: 1,594 (18" per person) Chapel Code Capacity: 299 (18" per person)

#### Practical Parking Required: 520 Spaces

1,088 Total People / 2.2 = 495 Cars Inefficiency factor .05= 520 Spaces