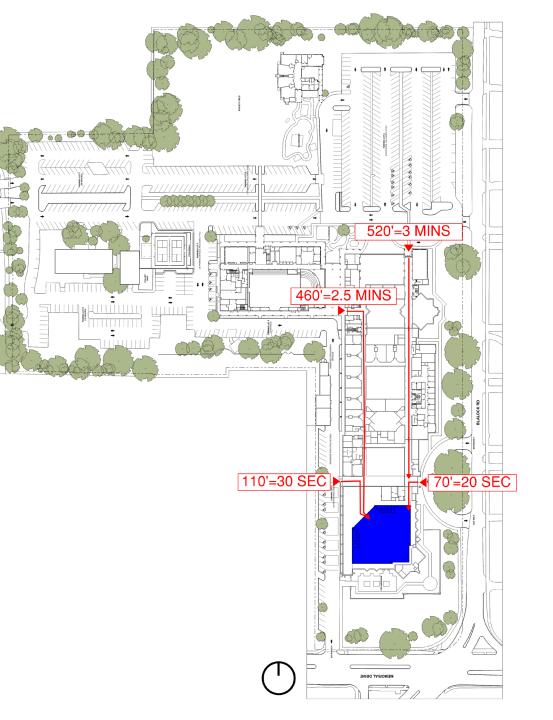

### Challenge / Opportunity 1: The Sanctuary is far from parking.

#### **Improve Traffic Flow**