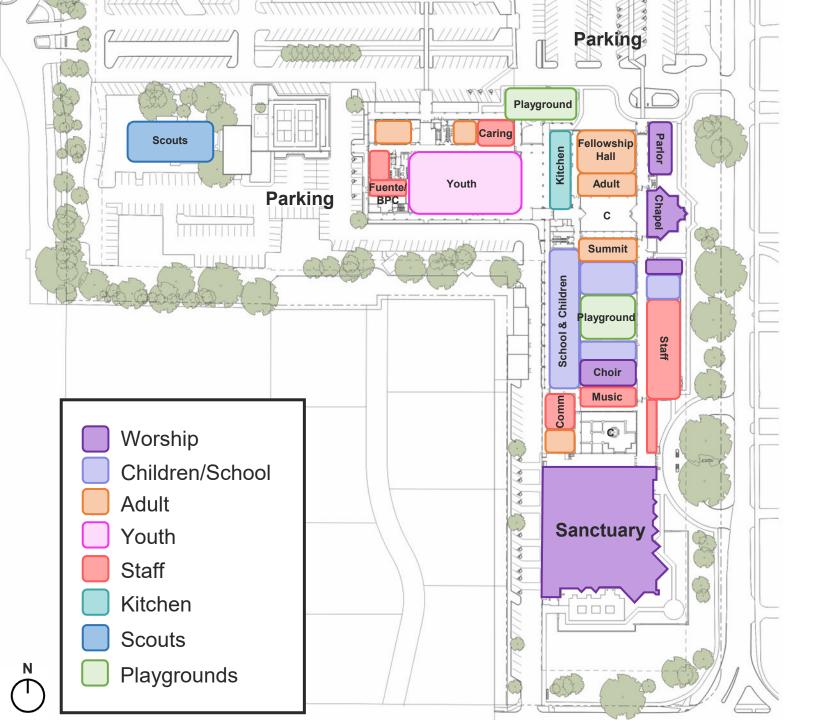

el Sanctuary Code Capacity: 1,594 (18" per person) Chapel Code Capacity: 299 (18" per person)

#### Practical Parking Required: 520 Spaces

1,088 Total People / 2.2 = 495 Cars Inefficiency factor .05= 520 Spaces

#### **Overflow Parking:**

Second Baptist Memorial Campus Kinkaid Frostwood Elementary Memorial High School

#### **Improve Traffic Flow**



### **Utilities**



### Impervious Coverage (Drainage)



| Basement     | 16,232  | 8%   |
|--------------|---------|------|
| First Floor  | 134,651 | 69%  |
| Second Floor | 45,779  | 23%  |
| Total        | 196,662 | 100% |

**Gross Air-Conditioned Space** Room to Build Second Floor and Basement

Goal: Net Zero Change in Coverage so Storm Detention is not required.



# **50' Building Setbacks** Pending Specific Use Permit Approval





### Existing Campus Ministry Areas



### Challenge / Opportunity 1: The Sanctuary is far from parking.





### Challenge / Opportunity 2:

MDPC does not have a Welcome Center or clear Front Door.



Challenge / Opportunity 3: The Little School's security shuts down one of the two main corridors, and the Chapel's overflow area blocks the other corridor.





### Challenge / Opportunity 4:

Admin/Staff Offices are spread out across campus and take up valuable space near the Sanctuary and CLC spaces intended for Youth.



### **Challenge / Opportunity 5:**

### Adult Classrooms are spread out and far from the Sanctuary





#### **Challenge / Opportunity 6:**

The Food Pantry has outgrown their current location on campus. The slab is cracking due to the excessive loads above the basement.