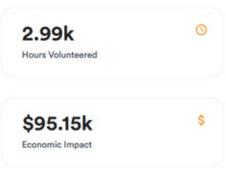

## 2024 Program Impact: Food Pantry

As we reflect on 2024, we are overwhelmed with gratitude for the incredible dedication and generosity our volunteers have shown throughout the year. Together, your efforts have contributed to **2,990 volunteer hours\***, impacting countless lives in our community through Covenant and the Barbara W. Smith Family Life Center. A special thank you to our top five volunteers, who each devoted more than 150 hours of their time. Your unwavering commitment and extraordinary effort are truly inspiring, and we cannot thank you enough for going above and beyond to make a difference.