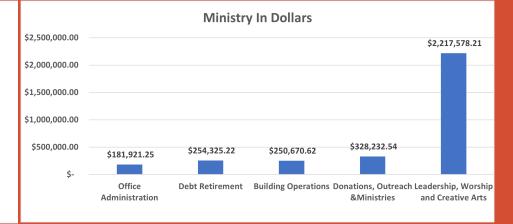

## 2024 FINANCIAL HIGHLIGHTS

FOR TWELVE MONTHS ENDING DECEMBER 31, 2024 and 2023

| <b>Giving Units</b>                       | _               | Units            | Avg.                 | C    | hange               | <b>%</b> ( | of Change           |
|-------------------------------------------|-----------------|------------------|----------------------|------|---------------------|------------|---------------------|
| Jan-24                                    |                 | 789              | 789                  |      | 0                   |            | n/a                 |
| Feb-24                                    |                 | 878              | 834                  |      | 45                  |            | 5.3%                |
| Mar-24                                    |                 | 944              | 870                  |      | 74                  |            | 8.5%                |
| Apr-24                                    |                 | 921              | 883                  |      | 38                  |            | 4.3%                |
| May-24                                    |                 | 840              | 874                  |      | -34                 |            | -3.9%               |
| Jun-24                                    |                 | 850              | 870                  |      | -20                 |            | -2.3%               |
| Jul-24                                    |                 | 793              | 739                  |      | 54                  |            | 7.3%                |
| Aug-24                                    |                 | 806              | 754                  |      | 52                  |            | 6.9%                |
| Sep-24                                    |                 | 929              | 861                  |      | 68                  |            | 7.9%                |
| Oct-24                                    |                 | 872              | 783                  |      | 89                  |            | 11.3%               |
| Nov-24                                    |                 | 932              | 869                  |      | 63                  |            | 7.3%                |
| "Dec-24                                   |                 | 1045             | 883                  |      | 162                 |            | 18.3%               |
|                                           |                 |                  |                      |      |                     |            |                     |
|                                           | Dec             | ember 2024       | I                    | Dece | mber 2024           |            |                     |
| E Analysis                                | // <u>// //</u> | MTD              |                      |      | YTD                 |            |                     |
| Expense Analysis Direct and Indirect Cost | ф.              | 2024             | 2023                 | ф    | 2024                | ф          | 2023                |
| Travel and Meetings                       | \$              | 215,168 \$<br>\$ | 211,572<br>\$        |      | 2,030,985<br>38,265 |            | 1,913,178<br>54,986 |
| Traver and Meetings                       |                 | 3,314            | 4,382                | Ψ    | 30,203              | Ψ          | 34,900              |
| Honorariums                               |                 | \$\$             | 19,300               | \$   | 116,065             | \$         | 115,121             |
|                                           |                 | 9,600            | ,,,                  |      | ,                   | ·          | σ,                  |
| Building and Grounds                      | \$<br>\$        | 22,957 \$        | 20,717               | \$   | 250,671             |            | 227,266             |
| Office                                    | \$              | 36,111 \$        | 17,239               | \$   | 181,921             |            | 183,319             |
| Hospitality                               |                 | \$               | \$                   | \$   | 17,477              | \$         | 24,288              |
|                                           | <b>.</b>        | 2,034            | 2,889                | _    | 0                   | 4          |                     |
| Donations/Outreach Debt Service           | \$<br>\$        | 57,011 \$        | 105,028              |      | 328,233             |            | 356,927             |
| Debt Service                              | Ф               | 21,715           | \$<br>20,808         | \$   | 254,325             | \$         | 257,400             |
| Capital Expense                           |                 | \$               |                      | \$   | 14,786              | ¢          | 33,311              |
| Capital Expense                           |                 | 48               | 1,956                | Ψ    | 14,700              | Ψ          | 33,311              |
| Total                                     | \$              | 367,957          | \$                   | \$ : | 3,232,728           | \$         | 3,165,794           |
|                                           |                 |                  | 403,891              | X    |                     |            |                     |
| <b>Expenses By Ministry Cost Center</b>   |                 | MTD              | YTD                  |      |                     |            |                     |
| Office Administration                     | \$              | 36,111 \$        | 181,921              |      |                     |            |                     |
| Debt Retirement                           | \$              | 21,715 \$        | 254,325              |      |                     |            |                     |
| Building Operations                       | \$<br>\$<br>\$  | 22,957 \$        | 250,671              |      |                     |            |                     |
| Donations, Outreach & Ministries          | \$              | 57,011           | _50,0,1              |      |                     |            |                     |
|                                           | Ψ               | 3/,011           | 208 200              |      |                     |            |                     |
| Leadership, Worship and Creative Arts     | \$              | 230,163 \$       | 328,233<br>2,217,578 |      |                     |            |                     |
|                                           | \$              | 367,957          | \$                   |      |                     |            |                     |
|                                           | т               | 0-77707          | 3.232.728            |      |                     |            |                     |
| O/ of Total Farmers B- Marine             |                 |                  |                      |      |                     |            |                     |
| % of Total Expenses By Ministry Cost      |                 |                  |                      |      |                     |            |                     |
| <b>Center</b><br>Office Administration    |                 | 9%               |                      |      |                     |            |                     |
| Debt Retirement                           |                 | 9%               |                      |      |                     |            |                     |
| Building Operations                       |                 | 6%               |                      |      |                     |            |                     |
| Donations, Outreach & Ministries          |                 | 1%               |                      |      |                     |            |                     |
| Leadership, Worship and Creative Arts     |                 | 75%              |                      |      |                     |            |                     |