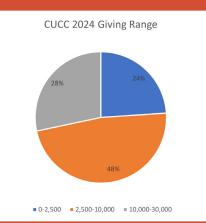

| of Giving Units | Tota                    | l Amounts | % of Total |
|-----------------|-------------------------|-----------|------------|
| 112%            | \$                      | 126,895   | 4%         |
| 24%             | \$                      | 144,596   | 5%         |
| 37%             | \$ \$ \$ \$ \$ \$ \$ \$ | 474,928   | 15%        |
| 23%             | \$                      | 646,352   | 21%        |
| 11%             | \$                      | 512,008   | 16%        |
| 5%              | \$                      | 329,750   | 11%        |
| 4%              | \$                      | 390,383   | 13%        |
| 1%              |                         | 189,182   | 6%         |
| 2%              | \$                      | 303,799   | 10%        |
|                 | \$                      | 3,117,893 |            |
|                 |                         |           |            |
| Giver           | s Betw                  | een       |            |
| 0-2,50          | 0                       |           | 24%<br>48% |
| 2,500-          | 10,000                  |           | 48%        |