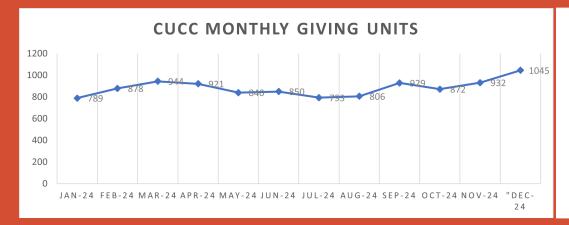

## 2024 FINANCIAL HIGHLIGHTS

FOR TWELVE MONTHS ENDING DECEMBER 31, 2024 and 2023

| <b>Giving Units</b>                       | _               | Units            | Avg.                 | C    | hange               | <b>%</b> ( | of Change           |
|-------------------------------------------|-----------------|------------------|----------------------|------|---------------------|------------|---------------------|
| Jan-24                                    |                 | 789              | 789                  |      | 0                   |            | n/a                 |
| Feb-24                                    |                 | 878              | 834                  |      | 45                  |            | 5.3%                |
| Mar-24                                    |                 | 944              | 870                  |      | 74                  |            | 8.5%                |
| Apr-24                                    |                 | 921              | 883                  |      | 38                  |            | 4.3%                |
| May-24                                    |                 | 840              | 874                  |      | -34                 |            | -3.9%               |
| Jun-24                                    |                 | 850              | 870                  |      | -20                 |            | -2.3%               |
| Jul-24                                    |                 | 793              | 739                  |      | 54                  |            | 7.3%                |
| Aug-24                                    |                 | 806              | 754                  |      | 52                  |            | 6.9%                |
| Sep-24                                    |                 | 929              | 861                  |      | 68                  |            | 7.9%                |
| Oct-24                                    |                 | 872              | 783                  |      | 89                  |            | 11.3%               |
| Nov-24                                    |                 | 932              | 869                  |      | 63                  |            | 7.3%                |
| "Dec-24                                   |                 | 1045             | 883                  |      | 162                 |            | 18.3%               |
|                                           |                 |                  |                      |      |                     |            |                     |
|                                           | Dec             | ember 2024       | I                    | Dece | mber 2024           |            |                     |
| E Analysis                                | // <u>// //</u> | MTD              |                      |      | YTD                 |            |                     |
| Expense Analysis Direct and Indirect Cost | ф.              | 2024             | 2023                 | ф    | 2024                | ф          | 2023                |
| Travel and Meetings                       | \$              | 215,168 \$<br>\$ | 211,572<br>\$        |      | 2,030,985<br>38,265 |            | 1,913,178<br>54,986 |
| Traver and Meetings                       |                 | 3,314            | 4,382                | Ψ    | 30,203              | Ψ          | 34,900              |
| Honorariums                               |                 | \$\$             | 19,300               | \$   | 116,065             | \$         | 115,121             |
|                                           |                 | 9,600            | ,,,                  |      | ,                   | ·          | σ,                  |
| Building and Grounds                      | \$<br>\$        | 22,957 \$        | 20,717               | \$   | 250,671             |            | 227,266             |
| Office                                    | \$              | 36,111 \$        | 17,239               | \$   | 181,921             |            | 183,319             |
| Hospitality                               |                 | \$               | \$                   | \$   | 17,477              | \$         | 24,288              |
|                                           | <b>.</b>        | 2,034            | 2,889                | _    | 0                   | 4          |                     |
| Donations/Outreach Debt Service           | \$<br>\$        | 57,011 \$        | 105,028              |      | 328,233             |            | 356,927             |
| Debt Service                              | Ф               | 21,715           | \$<br>20,808         | \$   | 254,325             | \$         | 257,400             |
| Capital Expense                           |                 | \$               |                      | \$   | 14,786              | ¢          | 33,311              |
| Capital Expense                           |                 | 48               | 1,956                | Ψ    | 14,700              | Ψ          | 33,311              |
| Total                                     | \$              | 367,957          | \$                   | \$ : | 3,232,728           | \$         | 3,165,794           |
|                                           |                 |                  | 403,891              | X    |                     |            |                     |
| <b>Expenses By Ministry Cost Center</b>   |                 | MTD              | YTD                  |      |                     |            |                     |
| Office Administration                     | \$              | 36,111 \$        | 181,921              |      |                     |            |                     |
| Debt Retirement                           | \$              | 21,715 \$        | 254,325              |      |                     |            |                     |
| Building Operations                       | \$<br>\$<br>\$  | 22,957 \$        | 250,671              |      |                     |            |                     |
| Donations, Outreach & Ministries          | \$              | 57,011           | _50,0,1              |      |                     |            |                     |
|                                           | Ψ               | 3/,011           | 208 200              |      |                     |            |                     |
| Leadership, Worship and Creative Arts     | \$              | 230,163 \$       | 328,233<br>2,217,578 |      |                     |            |                     |
|                                           | \$              | 367,957          | \$                   |      |                     |            |                     |
|                                           | т               | 0-77707          | 3.232.728            |      |                     |            |                     |
| O/ of Total Farmers B- Marine             |                 |                  |                      |      |                     |            |                     |
| % of Total Expenses By Ministry Cost      |                 |                  |                      |      |                     |            |                     |
| <b>Center</b><br>Office Administration    |                 | 9%               |                      |      |                     |            |                     |
| Debt Retirement                           |                 | 9%               |                      |      |                     |            |                     |
| Building Operations                       |                 | 6%               |                      |      |                     |            |                     |
| Donations, Outreach & Ministries          |                 | 1%               |                      |      |                     |            |                     |
| Leadership, Worship and Creative Arts     |                 | 75%              |                      |      |                     |            |                     |