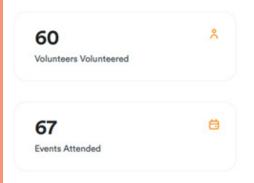

## 2024 Program Impact: Food Pantry

As we reflect on 2024, we are overwhelmed with gratitude for the incredible dedication and generosity our volunteers have shown throughout the year. Together, your efforts have contributed to **2,990 volunteer hours\***, impacting countless lives in our community through Covenant and the Barbara W. Smith Family Life Center. A special thank you to our top five volunteers, who each devoted more than 150 hours of their time. Your unwavering commitment and extraordinary effort are truly inspiring, and we cannot thank you enough for going above and beyond to make a difference.