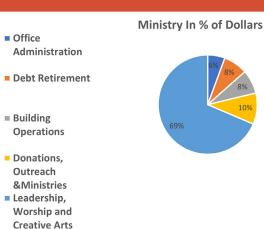

## 2024 FINANCIAL HIGHLIGHTS

FOR TWELVE MONTHS ENDING DECEMBER 31, 2024 and 2023

| <b>Giving Units</b>                       | _               | Units            | Avg.                 | C    | hange               | <b>%</b> ( | of Change           |
|-------------------------------------------|-----------------|------------------|----------------------|------|---------------------|------------|---------------------|
| Jan-24                                    |                 | 789              | 789                  |      | 0                   |            | n/a                 |
| Feb-24                                    |                 | 878              | 834                  |      | 45                  |            | 5.3%                |
| Mar-24                                    |                 | 944              | 870                  |      | 74                  |            | 8.5%                |
| Apr-24                                    |                 | 921              | 883                  |      | 38                  |            | 4.3%                |
| May-24                                    |                 | 840              | 874                  |      | -34                 |            | -3.9%               |
| Jun-24                                    |                 | 850              | 870                  |      | -20                 |            | -2.3%               |
| Jul-24                                    |                 | 793              | 739                  |      | 54                  |            | 7.3%                |
| Aug-24                                    |                 | 806              | 754                  |      | 52                  |            | 6.9%                |
| Sep-24                                    |                 | 929              | 861                  |      | 68                  |            | 7.9%                |
| Oct-24                                    |                 | 872              | 783                  |      | 89                  |            | 11.3%               |
| Nov-24                                    |                 | 932              | 869                  |      | 63                  |            | 7.3%                |
| "Dec-24                                   |                 | 1045             | 883                  |      | 162                 |            | 18.3%               |
|                                           |                 |                  |                      |      |                     |            |                     |
|                                           | Dec             | ember 2024       | I                    | Dece | mber 2024           |            |                     |
| E Analysis                                | // <u>// //</u> | MTD              |                      |      | YTD                 |            |                     |
| Expense Analysis Direct and Indirect Cost | ф.              | 2024             | 2023                 | ф    | 2024                | ф          | 2023                |
| Travel and Meetings                       | \$              | 215,168 \$<br>\$ | 211,572<br>\$        |      | 2,030,985<br>38,265 |            | 1,913,178<br>54,986 |
| Traver and Meetings                       |                 | 3,314            | 4,382                | Ψ    | 30,203              | Ψ          | 34,900              |
| Honorariums                               |                 | \$\$             | 19,300               | \$   | 116,065             | \$         | 115,121             |
|                                           |                 | 9,600            | ,,,                  |      | ,                   | ·          | σ,                  |
| Building and Grounds                      | \$<br>\$        | 22,957 \$        | 20,717               | \$   | 250,671             |            | 227,266             |
| Office                                    | \$              | 36,111 \$        | 17,239               | \$   | 181,921             |            | 183,319             |
| Hospitality                               |                 | \$               | \$                   | \$   | 17,477              | \$         | 24,288              |
|                                           | <b>.</b>        | 2,034            | 2,889                | _    | 0                   | 4          |                     |
| Donations/Outreach Debt Service           | \$<br>\$        | 57,011 \$        | 105,028              |      | 328,233             |            | 356,927             |
| Debt Service                              | Ф               | 21,715           | \$<br>20,808         | \$   | 254,325             | \$         | 257,400             |
| Capital Expense                           |                 | \$               |                      | \$   | 14,786              | ¢          | 33,311              |
| Capital Expense                           |                 | 48               | 1,956                | Ψ    | 14,700              | Ψ          | 33,311              |
| Total                                     | \$              | 367,957          | \$                   | \$ : | 3,232,728           | \$         | 3,165,794           |
|                                           |                 |                  | 403,891              | X    |                     |            |                     |
| <b>Expenses By Ministry Cost Center</b>   |                 | MTD              | YTD                  |      |                     |            |                     |
| Office Administration                     | \$              | 36,111 \$        | 181,921              |      |                     |            |                     |
| Debt Retirement                           | \$              | 21,715 \$        | 254,325              |      |                     |            |                     |
| Building Operations                       | \$<br>\$<br>\$  | 22,957 \$        | 250,671              |      |                     |            |                     |
| Donations, Outreach & Ministries          | \$              | 57,011           | _50,0,1              |      |                     |            |                     |
|                                           | Ψ               | 3/,011           | 208 200              |      |                     |            |                     |
| Leadership, Worship and Creative Arts     | \$              | 230,163 \$       | 328,233<br>2,217,578 |      |                     |            |                     |
|                                           | \$              | 367,957          | \$                   |      |                     |            |                     |
|                                           | т               | 0-77707          | 3.232.728            |      |                     |            |                     |
| O/ of Total Farmers B- Marine             |                 |                  |                      |      |                     |            |                     |
| % of Total Expenses By Ministry Cost      |                 |                  |                      |      |                     |            |                     |
| <b>Center</b><br>Office Administration    |                 | 9%               |                      |      |                     |            |                     |
| Debt Retirement                           |                 | 9%               |                      |      |                     |            |                     |
| Building Operations                       |                 | 6%               |                      |      |                     |            |                     |
| Donations, Outreach & Ministries          |                 | 1%               |                      |      |                     |            |                     |
| Leadership, Worship and Creative Arts     |                 | 75%              |                      |      |                     |            |                     |