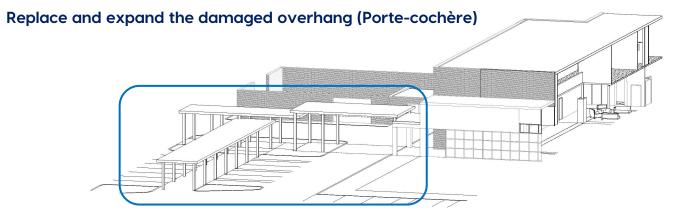

### Family Bathrooms and Porte-cochère

- Add three family bathrooms.
- Replace and expand the damaged overhang (Porte-cochère) by the entrance to the Life Center.