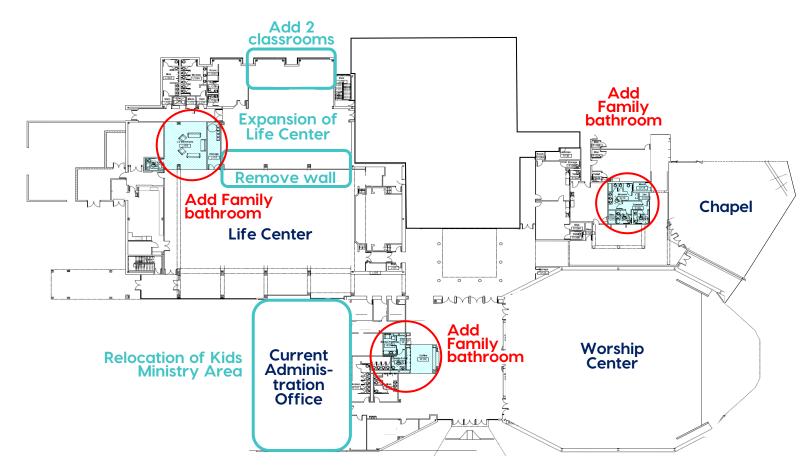

### Family Bathrooms and Porte-cochère

- Add three family bathrooms.
- Replace and expand the damaged overhang (Porte-cochère) by the entrance to the Life Center.

### **Relocation of Kids Ministry Area**

- Reconfigure the current administration office into a highly visible and functional K-4th grade ministry wing on the bottom floor.
- Expand the Kids Ministry by adding two additional meeting spaces/classrooms on the second floor.

#### **Expansion of Life Center**

- Expand current Life Center by removing the long wall separating the Kids area and Life Center.
- This expansion will increase seating capacity from 400 to 600.
- Add two additional classrooms alongside the northernmost wall.