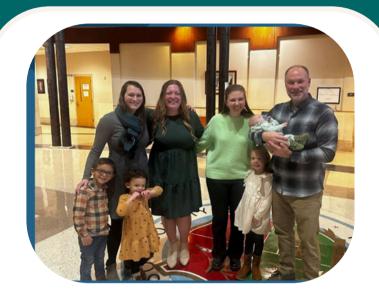

### The Rummerfield Family

After 923 days in foster care, Nadia, David, and Divina were adopted into their forever family; Brea and Terry Rummerfield and little brother Thaddeus!