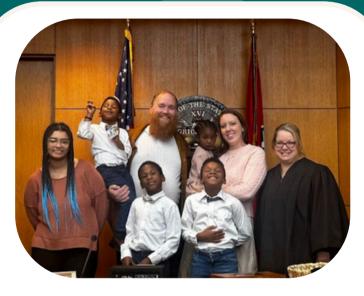

### The Rummerfield Family

After 923 days in foster care, Nadia, David, and Divina were adopted into their forever family; Brea and Terry Rummerfield and little brother Thaddeus!