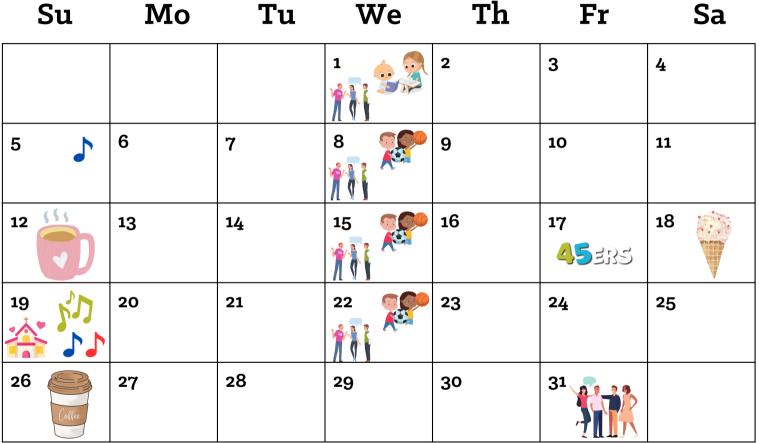

#### **MAY 2024** CALENDAR

L.GK Infant -5th grade **Sunday mornings** 9:30-10:30am

**Ouestions? Contact us:** kids@lakegrovepres.org

Joy Choir Sings

**Hope Choir Sings** 

| Su | Mo | Tu | We | ${f Th}$ | Fr | Sa |
|----|----|----|----|----------|----|----|
|    |    |    |    |          |    |    |

Family Fellowship

Wednesdays 4-5pm | Fellowship Hall

Open Gym

3-4pm | Fellowship Hall

**Snack & Story** 

3-4pm | HUB Room Infant through age 5 |

**Parent Coffee** 

May 26th | 10:45am-12pm |

2nd Sunday Mochas, Moms & Muffins

Fellowship Hall | May 12th | 10:30am |

**Spring Sing** 

May 19th | Sanctuary | 9:30am Traditional Service

45ers - Serve Night

45 = 125 May 17th | 5:30-7:30pm | Packing Care & Share Boxes

Family Event - Salt & Straw

May 18th | 3:30-4:30pm

Parent's Night Out

May 31st | 5-7pm | O Country Club | Childcare Provided

Congregational Meeting

May 19th | 10:45am Childcare Provided