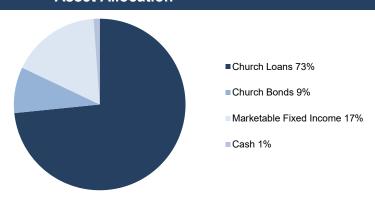

## **Fund Description**

This portfolio seeks to deliver consistent dividend income by investing in a diversified pool of church loans, church bonds, and other fixed income investments. This fund is designed for endowments and ministries who can commit capital for longer periods. Invested in a faith-driven and redemptive manner where possible.