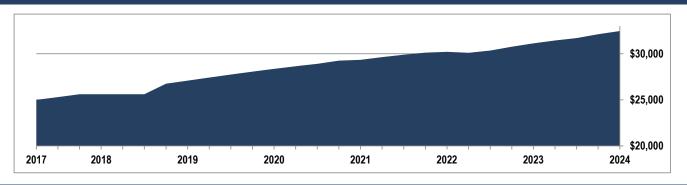

## **Endowment Income Fund**

Fact Sheet March 31, 2024



## **Fund Description**

This portfolio seeks to deliver consistent dividend income by investing in a diversified pool of church loans, church bonds, and other fixed income investments. This fund is designed for endowments and ministries who can commit capital for longer periods. Invested in a faith-driven and redemptive manner where possible.





## Growth of a Hypothetical \$25,000 Investment



## **Historical Returns**



\*Investment products and services are not FDIC insured, are not deposits of or other obligations of The Baptist Foundation of California, are not guaranteed by the Foundation and involve investment risk, including possible loss of principal amount invested.