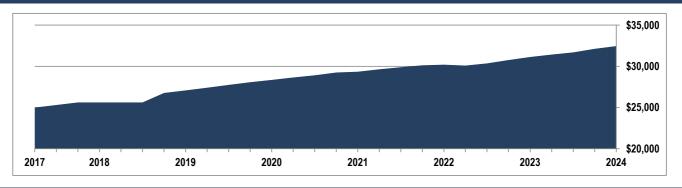

## **Endowment Income Fund**

Fact Sheet September 30, 2024



## **Fund Description**

This portfolio seeks to deliver consistent dividend income by investing in a diversified pool of church loans, church bonds, and other fixed income investments. This fund is designed for endowments and ministries who can commit capital for longer periods. Invested in a faith-driven and redemptive manner where possible.





## Growth of a Hypothetical \$25,000 Investment



## **Historical Returns**



\*Investment products and services are not FDIC insured, are not deposits of or other obligations of The Baptist Foundation of California, are not guaranteed by the Foundation and involve investment risk, including possible loss of principal amount invested.



**Contact Bradley Frailey, CIO** 

Bfrailey@bfcal.org (909) 738-4000 3210 E. Guasti Road, Ste 640 Ontario, CA 91761 bfcal.org