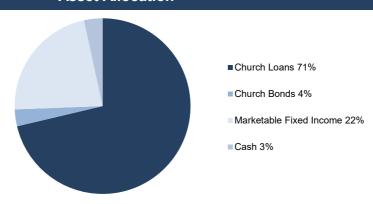

## **Fund Description**

This portfolio seeks to deliver consistent dividend income by investing in a diversified pool of church loans, church bonds, and other fixed income investments. This fund is designed for endowments and ministries who can commit capital for longer periods. Invested in a faith-driven and redemptive manner where possible.