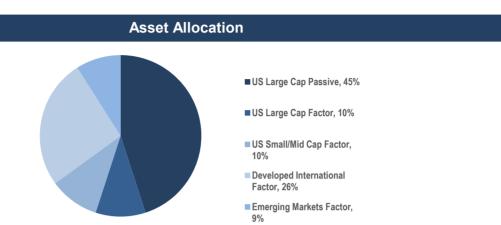

## **Fund Description**

The Global Equities Fund is a portfolio designed for long-term growth. It is an all-cap global stock portfolio combining both passive and active management styles. This fund is screened in a manner which corresponds to Christian values. This portfolio is designed for organizations who can commit to invest for 5 or more years.