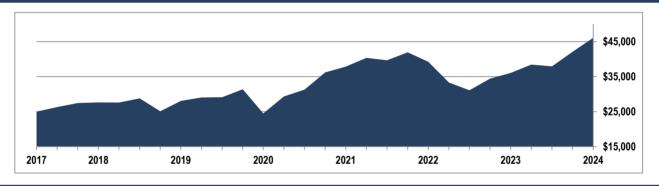

## **Global Equities Fund**

Fact Sheet March 31, 2024



## **Fund Description**

The Global Equities Fund is a portfolio designed for long-term growth. It is an all-cap global stock portfolio combining both passive and active management styles. This fund is screened in a manner which corresponds to Christian values. This portfolio is designed for organizations who can commit to invest for 5 or more years.



## Growth of a Hypothetical \$25,000 Investment



## **Historical Returns**



\*Investment products and services are not FDIC insured, are not deposits of or other obligations of The Baptist Foundation of California, are not guaranteed by the Foundation and involve investment risk, including possible loss of principal amount invested.