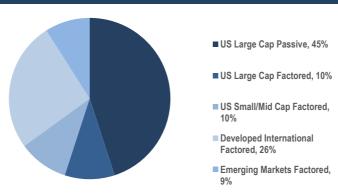

## **Fund Description**

The Global Equities Fund is a portfolio designed for long-term growth. It is an all-cap global stock portfolio combining both passive and active management styles. This fund is screened in a manner which corresponds to Christian values. This portfolio is designed for organizations who can commit to invest for five or more years.