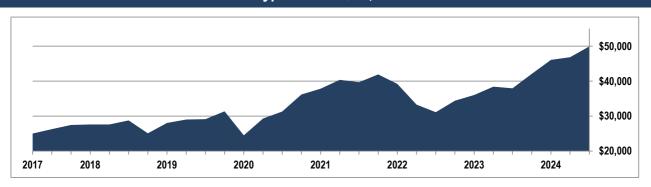

## **Global Equities Fund**

Fact Sheet September 30, 2024



## **Fund Description**

The Global Equities Fund is a portfolio designed for long-term growth. It is an all-cap global stock portfolio combining both passive and active management styles. This fund is screened in a manner which corresponds to Christian values. This portfolio is designed for organizations who can commit to invest for five or more years.





## Growth of a Hypothetical \$25,000 Investment



## **Historical Returns**



\*Investment products and services are not FDIC insured, are not deposits of or other obligations of The Baptist Foundation of California, are not guaranteed by the Foundation and involve investment risk, including possible loss of principal amount invested.