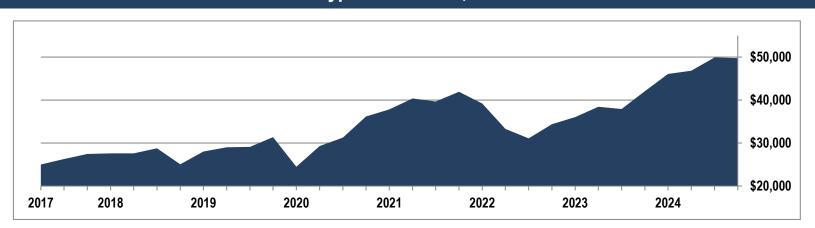

## **Global Equities Fund**

Fact Sheet December 31, 2024



## **Fund Description**

The Global Equities Fund is a portfolio designed for long-term growth. It is an all-cap global stock portfolio combining both passive and active management styles. This fund is screened in a manner which corresponds to Christian values. This portfolio is designed for organizations who can commit to invest for five or more years.





## Growth of a Hypothetical \$25,000 Investment



## **Historical Returns**



\*Investment products and services are not FDIC insured, are not deposits of or other obligations of The Baptist Foundation of California, are not guaranteed by the Foundation and involve investment risk, including possible loss of principal amount invested.