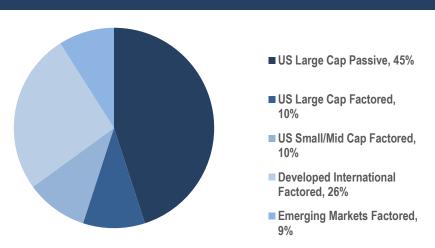

## **Fund Description**

The Global Equities Fund is a portfolio designed for long-term growth. It is an all-cap global stock portfolio combining both passive and active management styles. This fund is screened in a manner which corresponds to Christian values. This portfolio is designed for organizations who can commit to invest for five or more years.