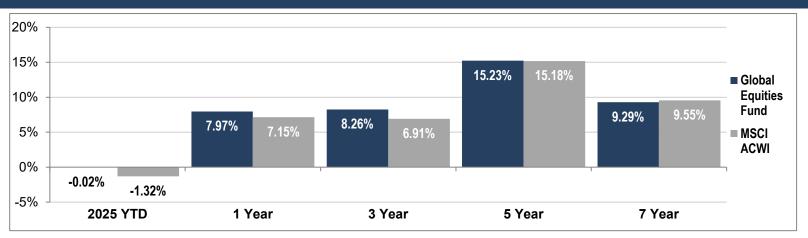

## Growth of a Hypothetical \$25,000 Investment

**Historical Returns** 

\*Investment products and services are not FDIC insured, are not deposits of or other obligations of The Baptist Foundation of California, are not guaranteed by the Foundation and involve investment risk, including possible loss of principal amount invested.