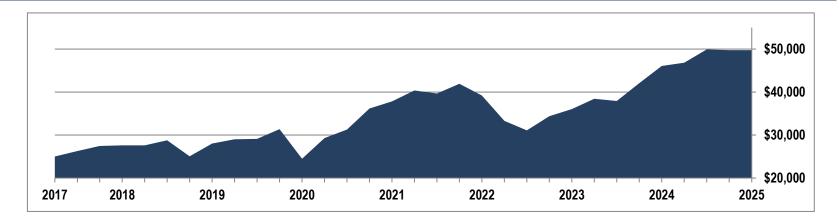

## Growth of a Hypothetical \$25,000 Investment

**Historical Returns** 

\*Investment products and services are not FDIC insured, are not deposits of or other obligations of The Baptist Foundation of California, are not guaranteed by the Foundation and involve investment risk, including possible loss of principal amount invested.