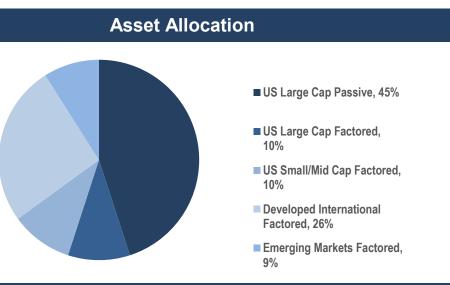

## **Fund Description**

The Global Equities Fund is a portfolio designed for long-term growth. It is an all-cap global stock portfolio combining both passive and active management styles. This fund is screened in a manner which corresponds to Christian values. This portfolio is designed for organizations who can commit to invest for five or more years.