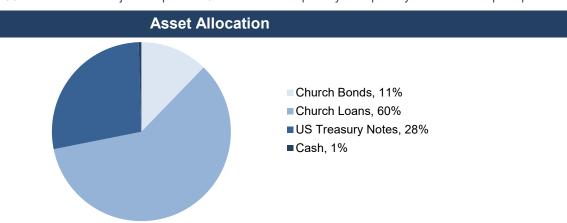

## **Fund Description**

This portfolio seeks to deliver consistent dividend income by investing in a diversified pool of church loans, church bonds, and other fixed income investments. This fund is designed for churches and ministries who can commit capital for 36 months or longer. Withdrawals made prior to 36 months will be subject to up to a 2-6 months interest penalty. The penalty will not invade principal.