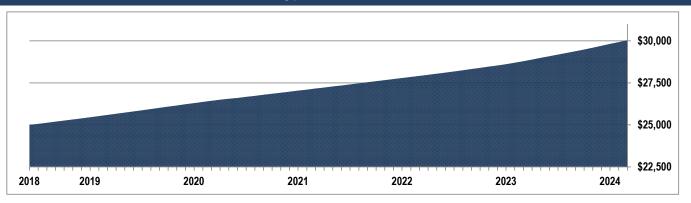

## **Long Term Income Fund**

Fact Sheet
March 31, 2024
Current Yield 4.50% APY (effective 11/1/2023)



## **Fund Description**

This portfolio seeks to deliver consistent dividend income by investing in a diversified pool of church loans, church bonds, and other fixed income investments. This fund is designed for churches and ministries who can commit capital for 36 months or longer. Withdrawals made prior to 36 months will be subject to up to a 2-6 months interest penalty. The penalty will not invade principal.



## Growth of a Hypothetical \$25,000 Investment



## **Investment Fund Rate**



\*Investment products and services are not FDIC insured, are not deposits of or other obligations of The Baptist Foundation of California, are not guaranteed by the Foundation and involve investment risk, including possible loss of principal amount invested.



**Contact Bradley Frailey, CIO** 

Bfrailey@bfcal.org (909) 738-4000 3210 E. Guasti Road, Ste 640 Ontario, CA 91761 bfcal.org