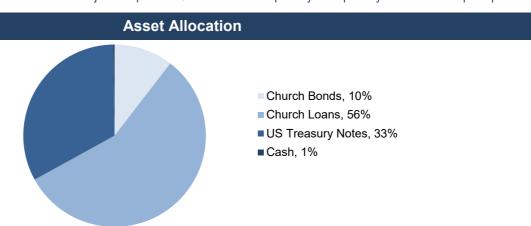

## **Fund Description**

This portfolio seeks to deliver consistent dividend income by investing in a diversified pool of church loans, church bonds, and other fixed income investments. This fund is designed for churches and ministries who can commit capital for 36 months or longer. Withdrawals made prior to 36 months will be subject to up to a 2-6 months interest penalty. The penalty will not invade principal.