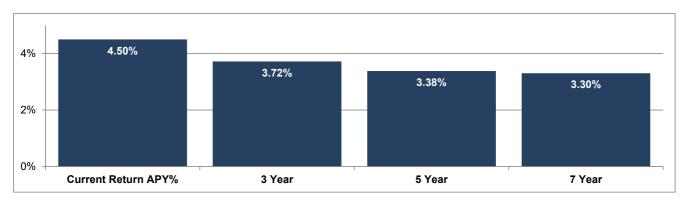

# **Long Term Income Fund**

Fact Sheet
September 30, 2024
Current Yield 4.50% APY (effective 11/1/2023)

#### **Investment Fund Rate**

\*Investment products and services are not FDIC insured, are not deposits of or other obligations of The Baptist Foundation of California, are not guaranteed by the Foundation and involve investment risk, including possible loss of principal amount invested.