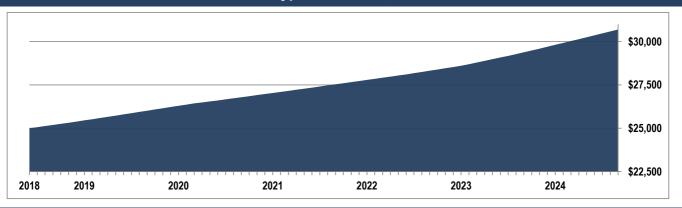

# **Long Term Income Fund**

Fact Sheet
September 30, 2024
Current Yield 4.50% APY (effective 11/1/2023)



## **Fund Description**

This portfolio seeks to deliver consistent dividend income by investing in a diversified pool of church loans, church bonds, and other fixed income investments. This fund is designed for churches and ministries who can commit capital for 36 months or longer. Withdrawals made prior to 36 months will be subject to up to a 2-6 months interest penalty. The penalty will not invade principal.



### Growth of a Hypothetical \$25,000 Investment



#### **Investment Fund Rate**



\*Investment products and services are not FDIC insured, are not deposits of or other obligations of The Baptist Foundation of California, are not guaranteed by the Foundation and involve investment risk, including possible loss of principal amount invested.



#### **Contact Bradley Frailey, CIO**

Bfrailey@bfcal.org (909) 738-4000 3210 E. Guasti Road, Ste 640 Ontario, CA 91761 bfcal.org