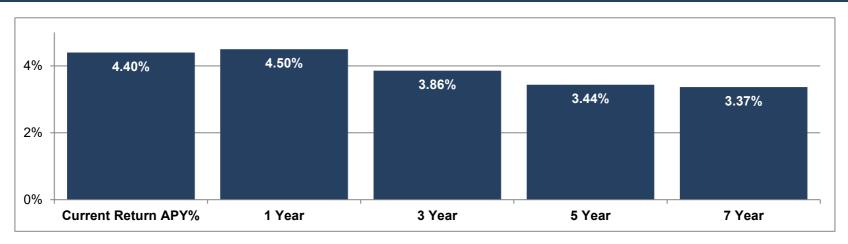

## **Investment Fund Rate**

\*Investment products and services are not FDIC insured, are not deposits of or other obligations of The Baptist Foundation of California, are not guaranteed by the Foundation and involve investment risk, including possible loss of principal amount invested.

## **Long Term Income Fund**

Fact Sheet
December 31, 2024
Current Yield 4.40% APY (effective 2/1/2025)