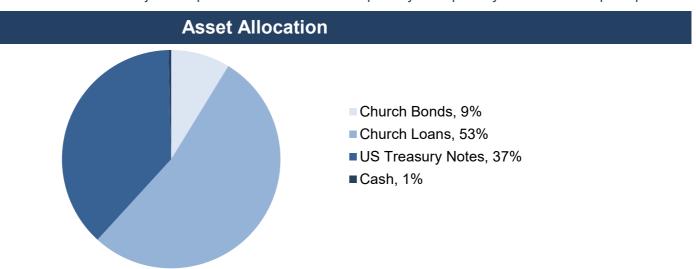

## **Fund Description**

This portfolio seeks to deliver consistent dividend income by investing in a diversified pool of church loans, church bonds, and other fixed income investments. This fund is designed for churches and ministries who can commit capital for 36 months or longer. Withdrawals made prior to 36 months will be subject to up to a 2-6 months interest penalty. The penalty will not invade principal.