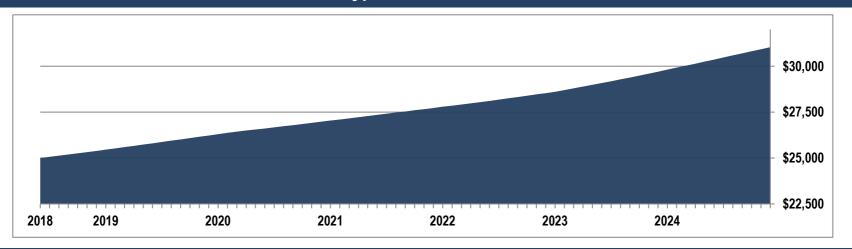

## **Long Term Income Fund**

Fact Sheet
December 31, 2024
Current Yield 4.40% APY (effective 2/1/2025)



## **Fund Description**

This portfolio seeks to deliver consistent dividend income by investing in a diversified pool of church loans, church bonds, and other fixed income investments. This fund is designed for churches and ministries who can commit capital for 36 months or longer. Withdrawals made prior to 36 months will be subject to up to a 2-6 months interest penalty. The penalty will not invade principal.



## Growth of a Hypothetical \$25,000 Investment



## **Investment Fund Rate**



\*Investment products and services are not FDIC insured, are not deposits of or other obligations of The Baptist Foundation of California, are not guaranteed by the Foundation and involve investment risk, including possible loss of principal amount invested.



**Contact Bradley Frailey, CIO** 

Bfrailey@bfcal.org (909) 738-4000 3210 E. Guasti Road, Ste 640 Ontario, CA 91761 bfcal.org