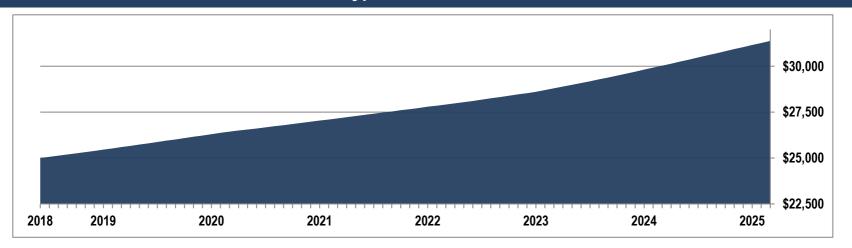

## Long Term Income Fund Fact Sheet March 31, 2025 Current Yield 4.40% APY (effective 2/1/2025)



## **Fund Description**

This portfolio seeks to deliver consistent dividend income by investing in a diversified pool of church loans, church bonds, and other fixed income investments. This fund is designed for churches and ministries who can commit capital for 36 months or longer. Withdrawals made prior to 36 months will be subject to up to a 2-6 months interest penalty. The penalty will not invade principal.



## **Growth of a Hypothetical \$25,000 Investment**



## **Investment Fund Rate**



\*Investment products and services are not FDIC insured, are not deposits of or other obligations of The Baptist Foundation of California, are not guaranteed by the Foundation and involve investment risk, including possible loss of principal amount invested.



**Contact Bradley Frailey, CIO** 

Bfrailey@bfcal.org (909) 738-4000 3210 E. Guasti Road, Ste 640 Ontario, CA 91761 bfcal.org