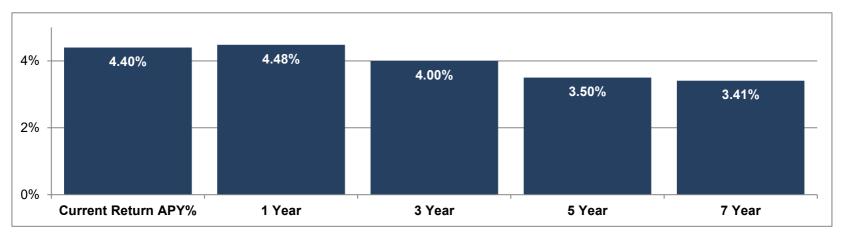

## Long Term Income Fund Fact Sheet March 31, 2025 Current Yield 4.40% APY (effective 2/1/2025)

## **Investment Fund Rate**

\*Investment products and services are not FDIC insured, are not deposits of or other obligations of The Baptist Foundation of California, are not guaranteed by the Foundation and involve investment risk, including possible loss of principal amount invested.