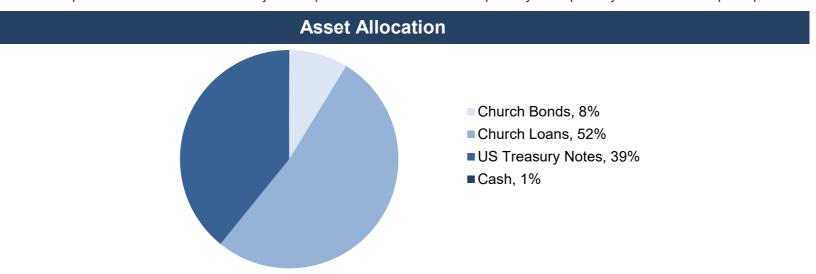

## **Fund Description**

This portfolio seeks to deliver consistent dividend income by investing in a diversified pool of church loans, church bonds, and other fixed income investments. This fund is designed for churches and ministries who can commit capital for 36 months or longer. Withdrawals made prior to 36 months will be subject to up to a 2-6 months interest penalty. The penalty will not invade principal.