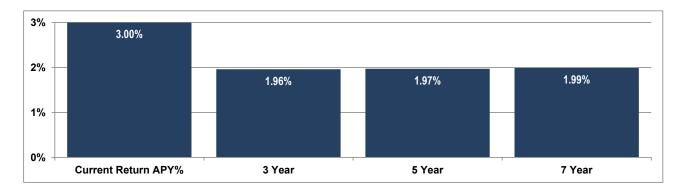

## **Mid Term Income Fund**

Fact Sheet
March 31, 2024
Current Yield 3.00% APY (effective 8/1/2023)

## **Investment Fund Rate**

\*Investment products and services are not FDIC insured, are not deposits of or other obligations of The Baptist Foundation of California, are not guaranteed by the Foundation and involve investment risk, including possible loss of principal amount invested.