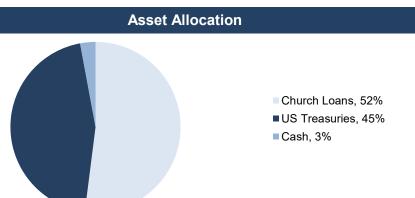

## **Fund Description**

This portfolio seeks to deliver consistent dividend income by investing in a diversified pool of church loans, church bonds, and other fixed income investments. This fund is designed for churches and ministries who can commit capital for 12 months or longer. Withdrawals made prior to 12 months will be subject to a 3 months interest penalty. The penalty will not invade principal.