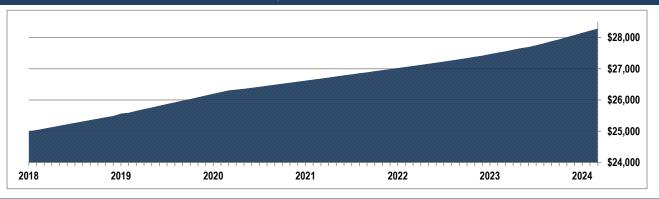

## **Mid Term Income Fund**

Fact Sheet
March 31, 2024
Current Yield 3.00% APY (effective 8/1/2023)



## **Fund Description**

This portfolio seeks to deliver consistent dividend income by investing in a diversified pool of church loans, church bonds, and other fixed income investments. This fund is designed for churches and ministries who can commit capital for 12 months or longer. Withdrawals made prior to 12 months will be subject to a 3 months interest penalty. The penalty will not invade principal.



## Growth of a Hypothetical \$25,000 Investment



## **Investment Fund Rate**



\*Investment products and services are not FDIC insured, are not deposits of or other obligations of The Baptist Foundation of California, are not guaranteed by the Foundation and involve investment risk, including possible loss of principal amount invested.



**Contact Bradley Frailey, CIO** 

Bfrailey@bfcal.org (909) 738-4000 3210 E. Guasti Road, Ste 640 Ontario, CA 91761 bfcal.org