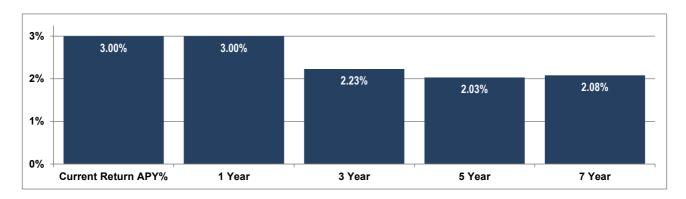

## Mid Term Income Fund

Fact Sheet
September 30, 2024
Current Yield 3.00% APY (effective 8/1/2023)

## **Investment Fund Rate**

\*Investment products and services are not FDIC insured, are not deposits of or other obligations of The Baptist Foundation of California, are not guaranteed by the Foundation and involve investment risk, including possible loss of principal amount invested.