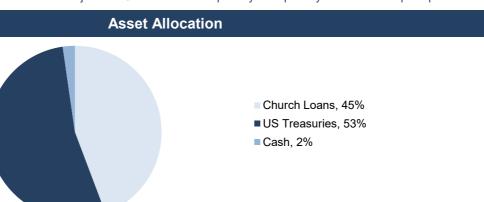

## **Fund Description**

This portfolio seeks to deliver consistent dividend income by investing in a diversified pool of church loans, church bonds, and other fixed income investments. This fund is designed for churches and ministries who can commit capital for 12 months or longer. Withdrawals made prior to 12 months will be subject to a 3 months interest penalty. The penalty will not invade principal.