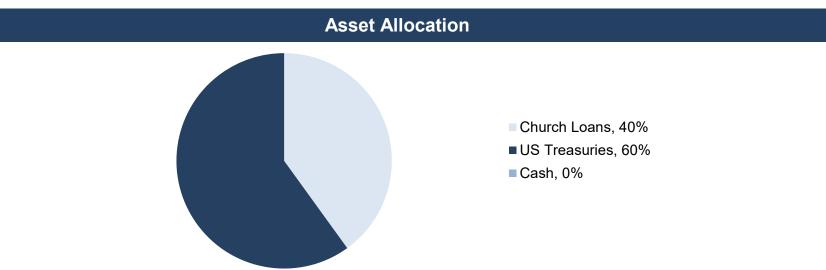

#### **Fund Description**

This portfolio seeks to deliver consistent dividend income by investing in a diversified pool of church loans, church bonds, and other fixed income investments. This fund is designed for churches and ministries who can commit capital for 12 months or longer. Withdrawals made prior to 12 months will be subject to a 3 months interest penalty. The penalty will not invade principal.