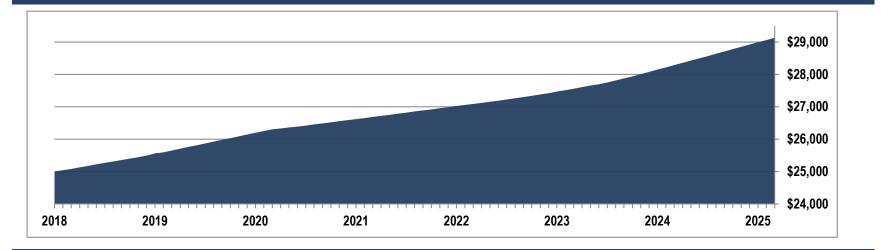

## Mid Term Income Fund Fact Sheet March 31, 2025 Current Yield 3.00% APY (effective 8/1/2023)



#### **Fund Description**

This portfolio seeks to deliver consistent dividend income by investing in a diversified pool of church loans, church bonds, and other fixed income investments. This fund is designed for churches and ministries who can commit capital for 12 months or longer. Withdrawals made prior to 12 months will be subject to a 3 months interest penalty. The penalty will not invade principal.



Growth of a Hypothetical \$25,000 Investment



#### **Investment Fund Rate**



\*Investment products and services are not FDIC insured, are not deposits of or other obligations of The Baptist Foundation of California, are not guaranteed by the Foundation and involve investment risk, including possible loss of principal amount invested.



**Contact Bradley Frailey, CIO** 

Bfrailey@bfcal.org (909) 738-4000 3210 E. Guasti Road, Ste 640 Ontario, CA 91761 bfcal.org

# Mid Term Income Fund

Fact Sheet March 31, 2025 Current Yield 3.00% APY (effective 8/1/2023)





## **Contact Bradley Frailey, CIO**

Bfrailey@bfcal.org (909) 738-4000 3210 E. Guasti Road, Ste 640 Ontario, CA 91761 bfcal.org