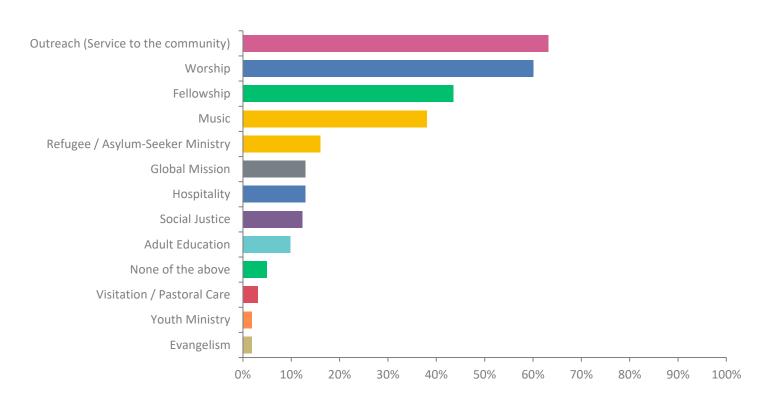

# Q6: What ministry categories at Bethesda do you participate in / volunteer for? (Check all that apply)