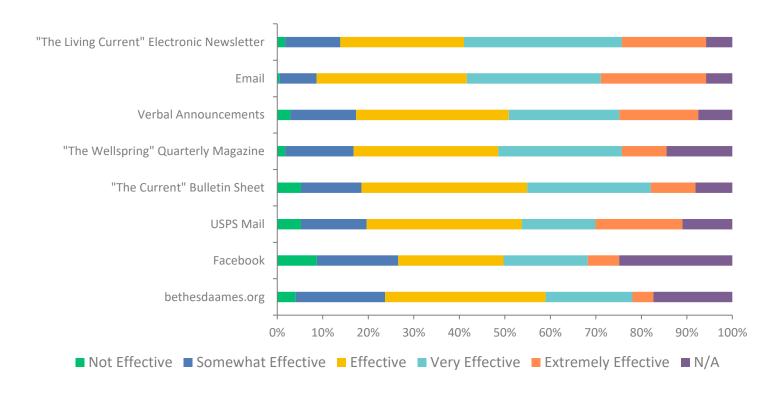

## Q9: How effective are the following in communicating information about the ministries and activities of Bethesda Lutheran Church?