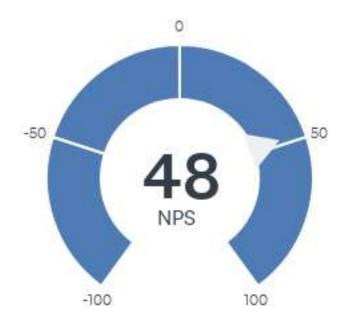

# Q7: How likely is it that you would recommend Bethesda Lutheran Church to a friend or colleague?