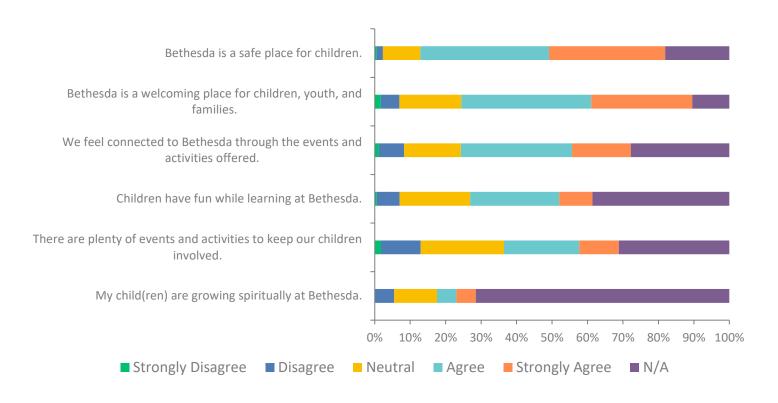

s at Bethesda do you participate in / volunteer for? (Check all that apply)



# Q7: How likely is it that you would recommend Bethesda Lutheran Church to a friend or colleague?



### Q8: How well-informed do you feel about life at Bethesda?



## Q9: How effective are the following in communicating information about the ministries and activities of Bethesda Lutheran Church?



#### Q10: What should be the primary form of communication at Bethesda Lutheran Church?

Answered: 173 Skipped: 9

bethesdaames.org

■ Email



# Q12: Do you have children or grandchildren under 25 years old here at Bethesda? (Check all that apply)



#### Q13: How well-informed do you feel about youth and family activities at Bethesda?



### Q14: Please answer the following statements according to how you feel:



### Q16: What is your preferred weekend worship service at Bethesda?



#### Q17: Please answer the following statements according to how you feel:



# Q19: If Bethesda were to close down today, our contribution to the community would be sorely missed.



# Q21: Of these ministries, which are the top 3 ministries you feel Bethesda excels at?



# Q22: Of these ministries, which are the 3 ministries you feel Bethesda struggles with the most?



# Q24: Which ministries should Bethesda focus its time and money on in the next 5 years? (Select up to 3)



### Q26: To accomplish its goals in the next 5 years, Bethesda will need to...



#### Q27: To accomplish its goals in the next 5 years, Bethesda will need to...

Answered: 141 Skipped: 41

None of the above