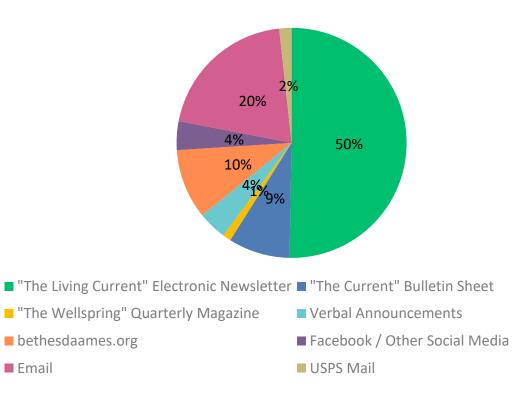

#### Q10: What should be the primary form of communication at Bethesda Lutheran Church?

Answered: 173 Skipped: 9

bethesdaames.org

■ Email