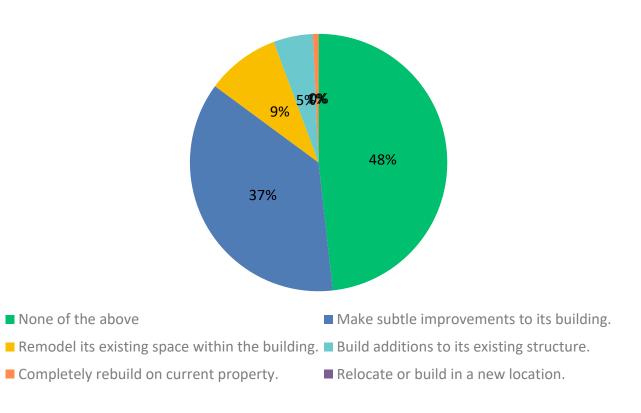

### Q26: To accomplish its goals in the next 5 years, Bethesda will need to...

#### Q27: To accomplish its goals in the next 5 years, Bethesda will need to...

Answered: 141 Skipped: 41

None of the above