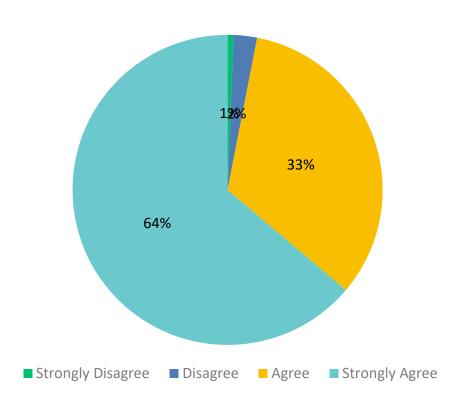

# Q19: If Bethesda were to close down today, our contribution to the community would be sorely missed.