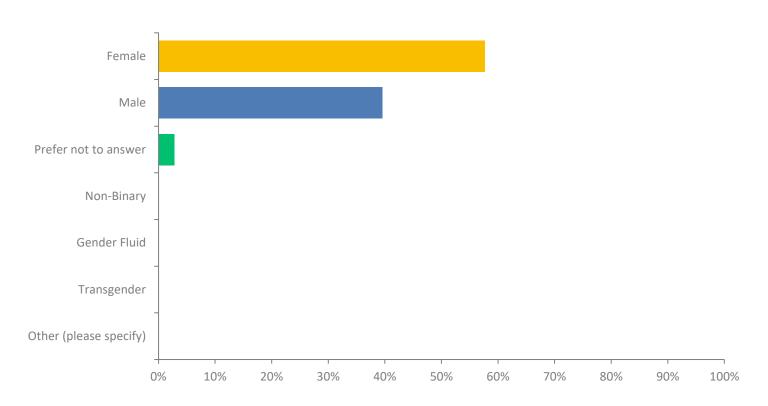

# **Bethesda 5-Year Strategic Plan Visioning Survey Numeric Results**

March 7th – April 1st, 2024

### Q1: What best describes your relationship to Bethesda?



### Q2: How long have you been part of Bethesda?



### Q3: What is your age?



### Q4: What is your gender?



#### Q5: Which of the following best describes your current relationship status?



# Q6: What ministry categories at Bethesda do you participate in / volunteer for? (Check all that apply)



# Q7: How likely is it that you would recommend Bethesda Lutheran Church to a friend or colleague?



### Q8: How well-informed do you feel about life at Bethesda?



## Q9: How effective are the following in communicating information about the ministries and activities of Bethesda Lutheran Church?



#### Q10: What should be the primary form of communication at Bethesda Lutheran Church?

Answered: 173 Skipped: 9

bethesdaames.org

■ Email



# Q12: Do you have children or grandchildren under 25 years old here at Bethesda? (Check all that apply)



#### Q13: How well-informed do you feel about youth