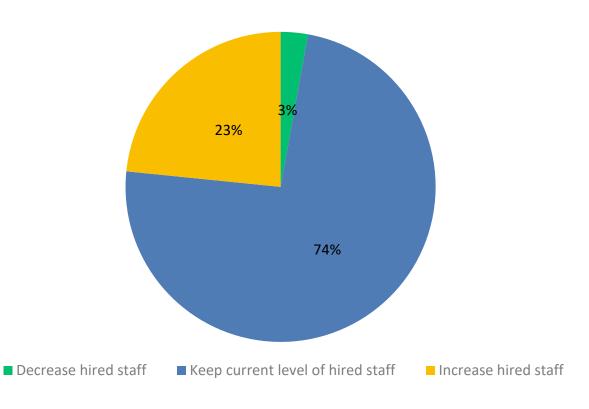

### Q26: To accomplish its goals in the next 5 years, Bethesda will need to...

#### Q27: To accomplish its goals in the next 5 years, Bethesda will need to...

Answered: 141 Skipped: 41

None of the above