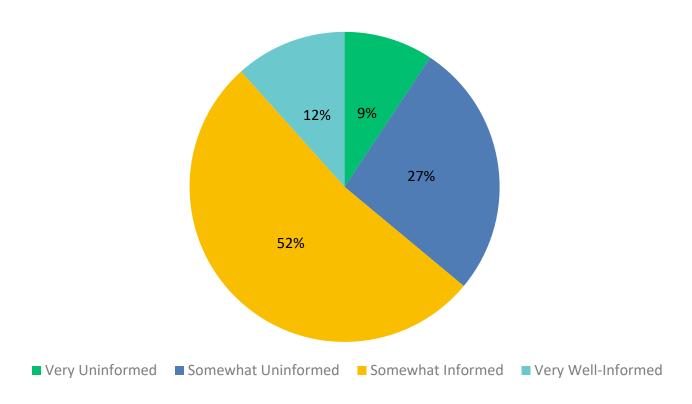

t describes your current relationship status?



# Q6: What ministry categories at Bethesda do you participate in / volunteer for? (Check all that apply)



# Q7: How likely is it that you would recommend Bethesda Lutheran Church to a friend or colleague?



### Q8: How well-informed do you feel about life at Bethesda?



## Q9: How effective are the following in communicating information about the ministries and activities of Bethesda Lutheran Church?



#### Q10: What should be the primary form of communication at Bethesda Lutheran Church?

Answered: 173 Skipped: 9

bethesdaames.org

■ Email



# Q12: Do you have children or grandchildren under 25 years old here at Bethesda? (Check all that apply)



#### Q13: How well-informed do you feel about youth and family activities at Bethesda?



### Q14: Please answer the following statements according to how you feel:



### Q16: What is your preferred weekend worship service at Bethesda?



#### Q17: Please answer the following statements according to how you feel:



# Q19: If Bethesda were to close down today, our contribution to the community would be sorely missed.



# Q21: Of these ministries, which are the top 3 ministries you feel Bethesda excels at?



# Q22: Of these ministries, which are the 3 ministries you feel Bethesda struggles with the most?



# Q24: Which ministries should Bethesda focus its time and money on in the next 5 years? (Select up to 3)



### Q26: To accomplish its goals in the next 5 years, Bethesda will need to...



#### Q27: To accomplish its goals in the next 5 years, Bethesda will need to...