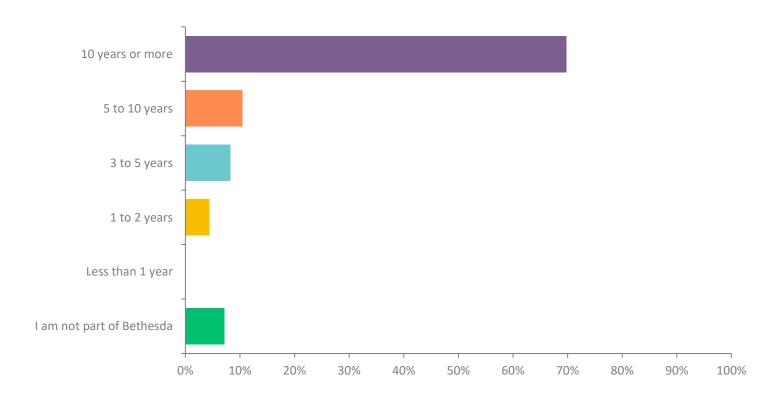

# **Bethesda 5-Year Strategic Plan Visioning Survey Numeric Results**

March 7th – April 1st, 2024

### Q1: What best describes your relationship to Bethesda?



### Q2: How long have you been part of Bethesda?



### Q3: What is your age?



### Q4: What is your gender?



#### Q5: Which of the following best describes your current relationship status?



# Q6: What ministry categories at Bethesda do you participate in / volunteer for? (Check all that apply)



# Q7: How likely is it that you would recommend Bethesda Lutheran Church to a friend or colleague?



### Q8: How well-informed do you feel about life at Bethesda?



## Q9: How effective are the following in communicating information about the ministries and activities of Bethesda Lutheran Church?



#### Q10: What should be the primary form of communication at Bethesda Lutheran Church?

Answered: 173 Skipped: 9

bethesdaames.org

■ Email



# Q12: Do you have children or grandchildren under 25 years old here at Bethesda? (Check all that