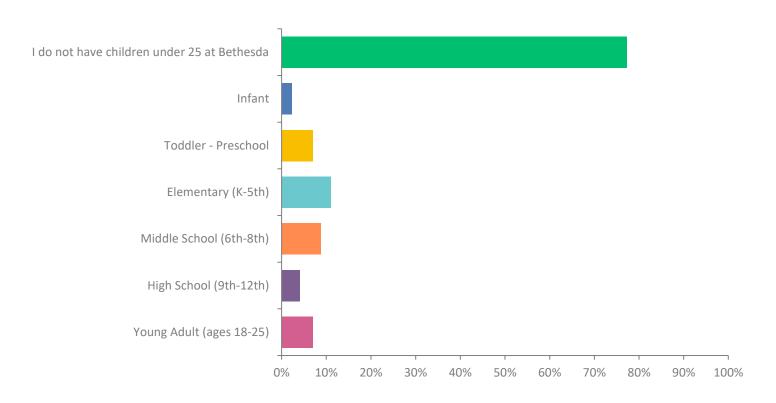

# Q12: Do you have children or grandchildren under 25 years old here at Bethesda? (Check all that apply)