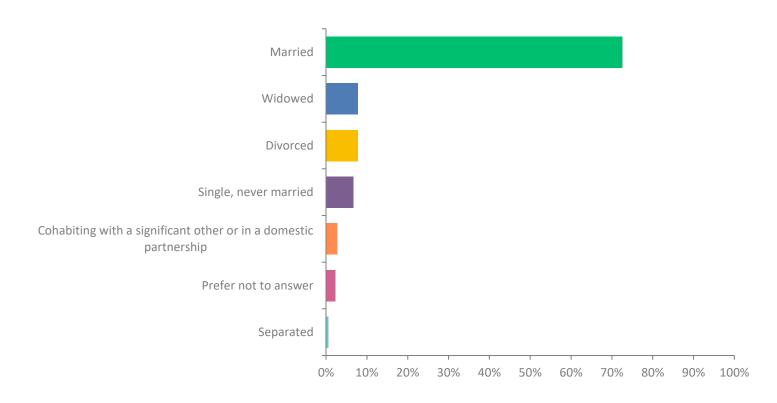

#### Q5: Which of the following best describes your current relationship status?