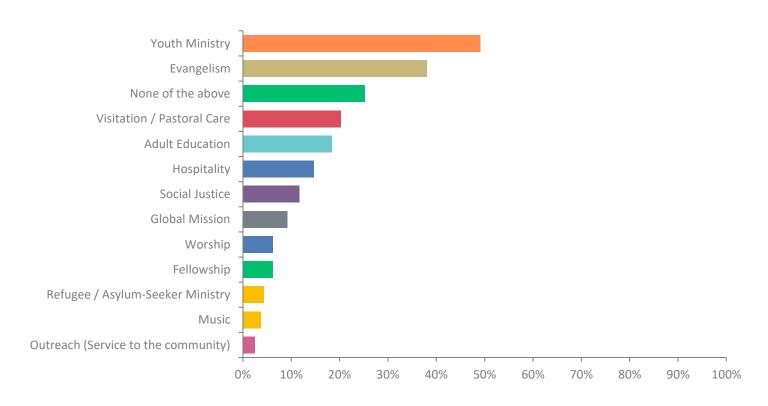

# Q22: Of these ministries, which are the 3 ministries you feel Bethesda struggles with the most?