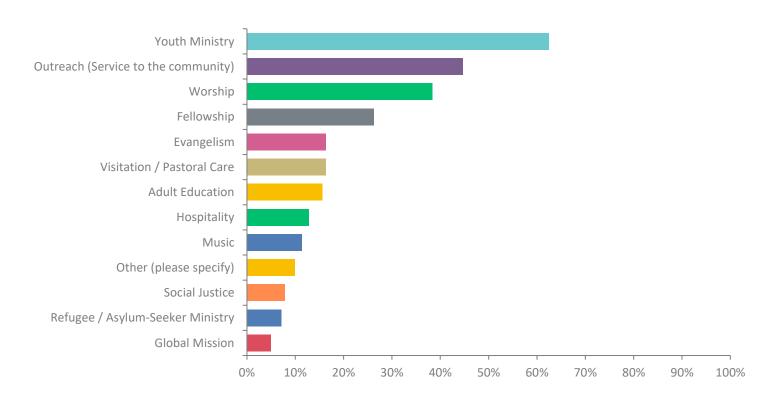

# Q24: Which ministries should Bethesda focus its time and money on in the next 5 years? (Select up to 3)