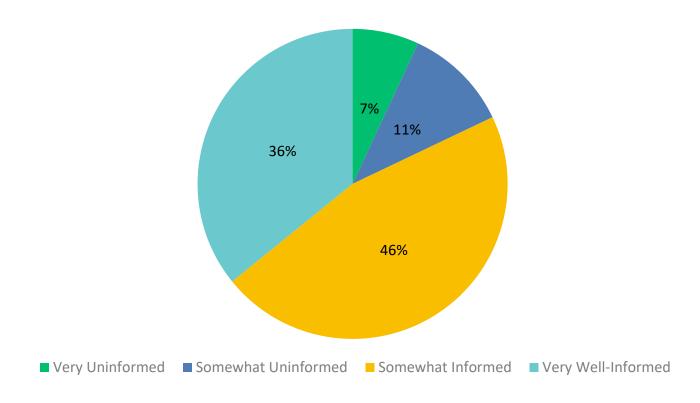

# **Bethesda 5-Year Strategic Plan Visioning Survey Numeric Results**

March 7th – April 1st, 2024

### Q1: What best describes your relationship to Bethesda?



### Q2: How long have you been part of Bethesda?



### Q3: What is your age?



### Q4: What is your gender?



#### Q5: Which of the following best describes your current relationship status?



# Q6: What ministry categories at Bethesda do you participate in / volunteer for? (Check all that apply)



# Q7: How likely is it that you would recommend Bethesda Lutheran Church to a friend or colleague?



### Q8: How well-informed do you feel about life at Bethesda?



## Q9: How effective are the following in communicating information about the ministries and activities of Bethesda Lutheran Church?



#### Q10: What should be the primary form of communication at Bethesda Lutheran Church?

Answered: 173 Skipped: 9

bethesdaames.org

■ Email



# Q12: Do you have children or grandchildren under 25 years old here at Bethesda? (Check all that apply)



#### Q13: How well-informed do you feel about youth and family activities at Bethesda?



### Q14: Please answer the following statements according to how you feel:



### Q16: What is your preferred weekend worship service at Bethesda?



#### Q17: Please answer the following statements according to how you feel:



# Q19: If Bethesda were to close down today, our contribution to the community would be sor