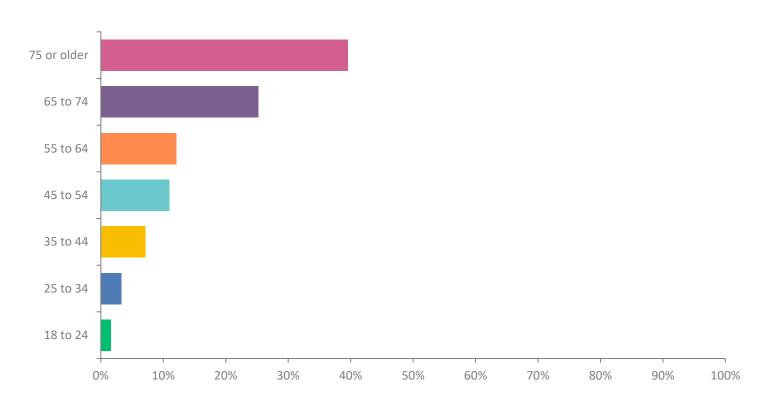

# **Bethesda 5-Year Strategic Plan Visioning Survey Numeric Results**

March 7th – April 1st, 2024

### Q1: What best describes your relationship to Bethesda?



### Q2: How long have you been part of Bethesda?



### Q3: What is your age?



### Q4: What is your gender?



#### Q5: Which of the following best describes your current relationship status?



# Q6: What ministry categories at Bethesda do you participate in / volunteer for? (Check all that apply)



# Q7: How likely is it that you would recommend Bethesda Lutheran Church to a friend or colleague?



### Q8: How well-informed do you feel about life at Bethesda?



## Q9: How effective are the following in communicating information about the ministries and activities of Bethesda Lutheran Church?



#### Q10: What should be the primary form of communication at Bethesda Lutheran Church?

Answered: 173 Skipped: 9

bethesdaames.org

■ Email



# Q12: Do you have children or grandchildren under 25 years old here at Bethesda? (Check all that apply)



#### Q13: How well-