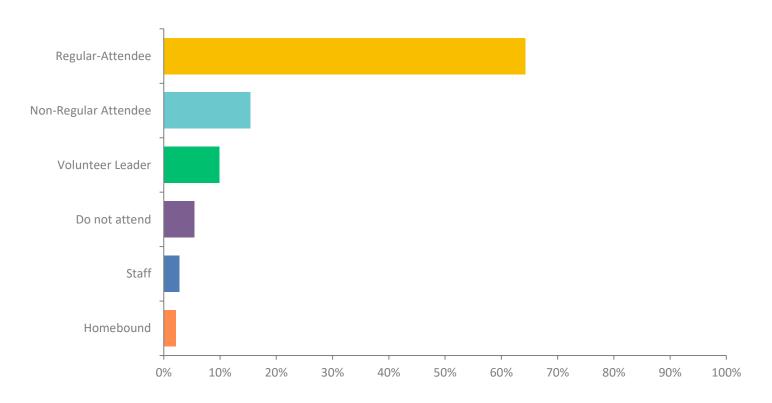

# **Bethesda 5-Year Strategic Plan Visioning Survey Numeric Results**

March 7th – April 1st, 2024

### Q1: What best describes your relationship to Bethesda?



### Q2: How long have you been part of Bethesda?



### Q3: What is your age?



### Q4: What is your gender?



#### Q5: Which of the following best describes your current relationship status?



# Q6: What ministry categories at Bethesda do you participate in / volunteer for? (Check all that apply)



# Q7: How likely is it that you would recommend Bethesda Lutheran Church to a friend or colleague?



### Q8: How well-informed do you feel about life at Bethesda?



## Q9: How effective are the following in communicating information about the ministries and activities of Bethesda Lutheran Church?



#### Q10: What should be the primary form of communication at Bethesda Lutheran Church?

Answered: 173 Skipped: 9

bethesdaames.org

■ Email



# Q12: Do you have children or grandchildren u