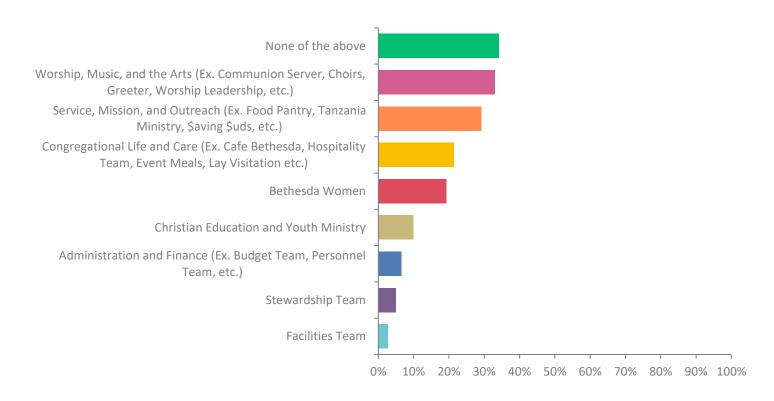

# Q6: What ministry categories at Bethesda do you participate in / volunteer for? (Check all that apply)