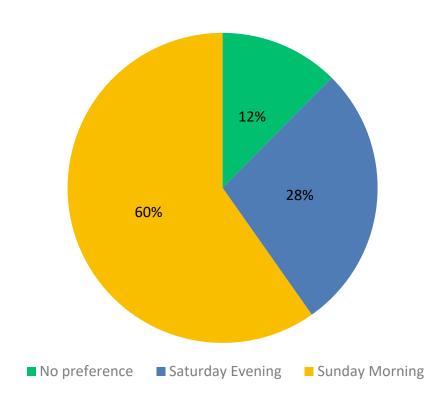

ly)



# Q7: How likely is it that you would recommend Bethesda Lutheran Church to a friend or colleague?



### Q8: How well-informed do you feel about life at Bethesda?



## Q9: How effective are the following in communicating information about the ministries and activities of Bethesda Lutheran Church?



#### Q10: What should be the primary form of communication at Bethesda Lutheran Church?

Answered: 173 Skipped: 9

bethesdaames.org

■ Email



# Q12: Do you have children or grandchildren under 25 years old here at Bethesda? (Check all that apply)



#### Q13: How well-informed do you feel about youth and family activities at Bethesda?



### Q14: Please answer the following statements according to how you feel:



### Q16: What is your preferred weekend worship service at Bethesda?



#### Q17: Please answer the following statements according to how you feel:



# Q19: If Bethesda were to close down today, our contribution to the community would be sorely missed.



# Q21: Of these ministries, which are the top 3 ministries you feel Bethesda excels at?



# Q22: Of these ministries, which are the 3 ministries you feel Bethesda struggles with the most?



# Q24: Which ministries should Bethesda focus its time and money on in the next 5 years? (Select up to 3)



### Q26: To accomplish its goals in the next 5 years, Bethesda will need to...



#### Q27: To accomplish its goals in the next 5 years, Bethesda will need to...

Answered: 141 Skipped: 41

None of the above