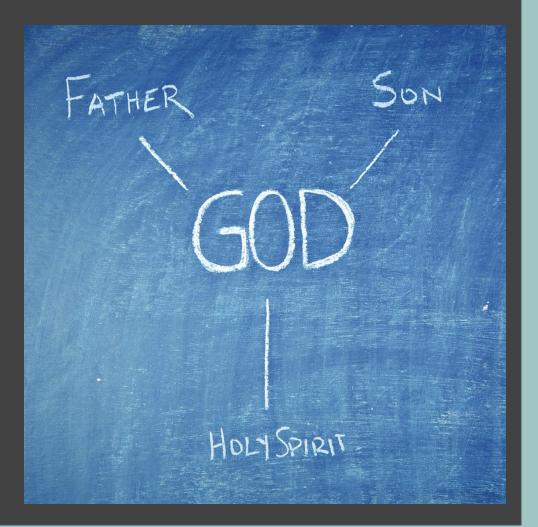

#### GOD-THREE-IN-ONE

# ELOHIM – PLURAL SINGULAR

"Hear, O Israel: The LORD our God, the LORD is one."

- Deuteronomy 6:4